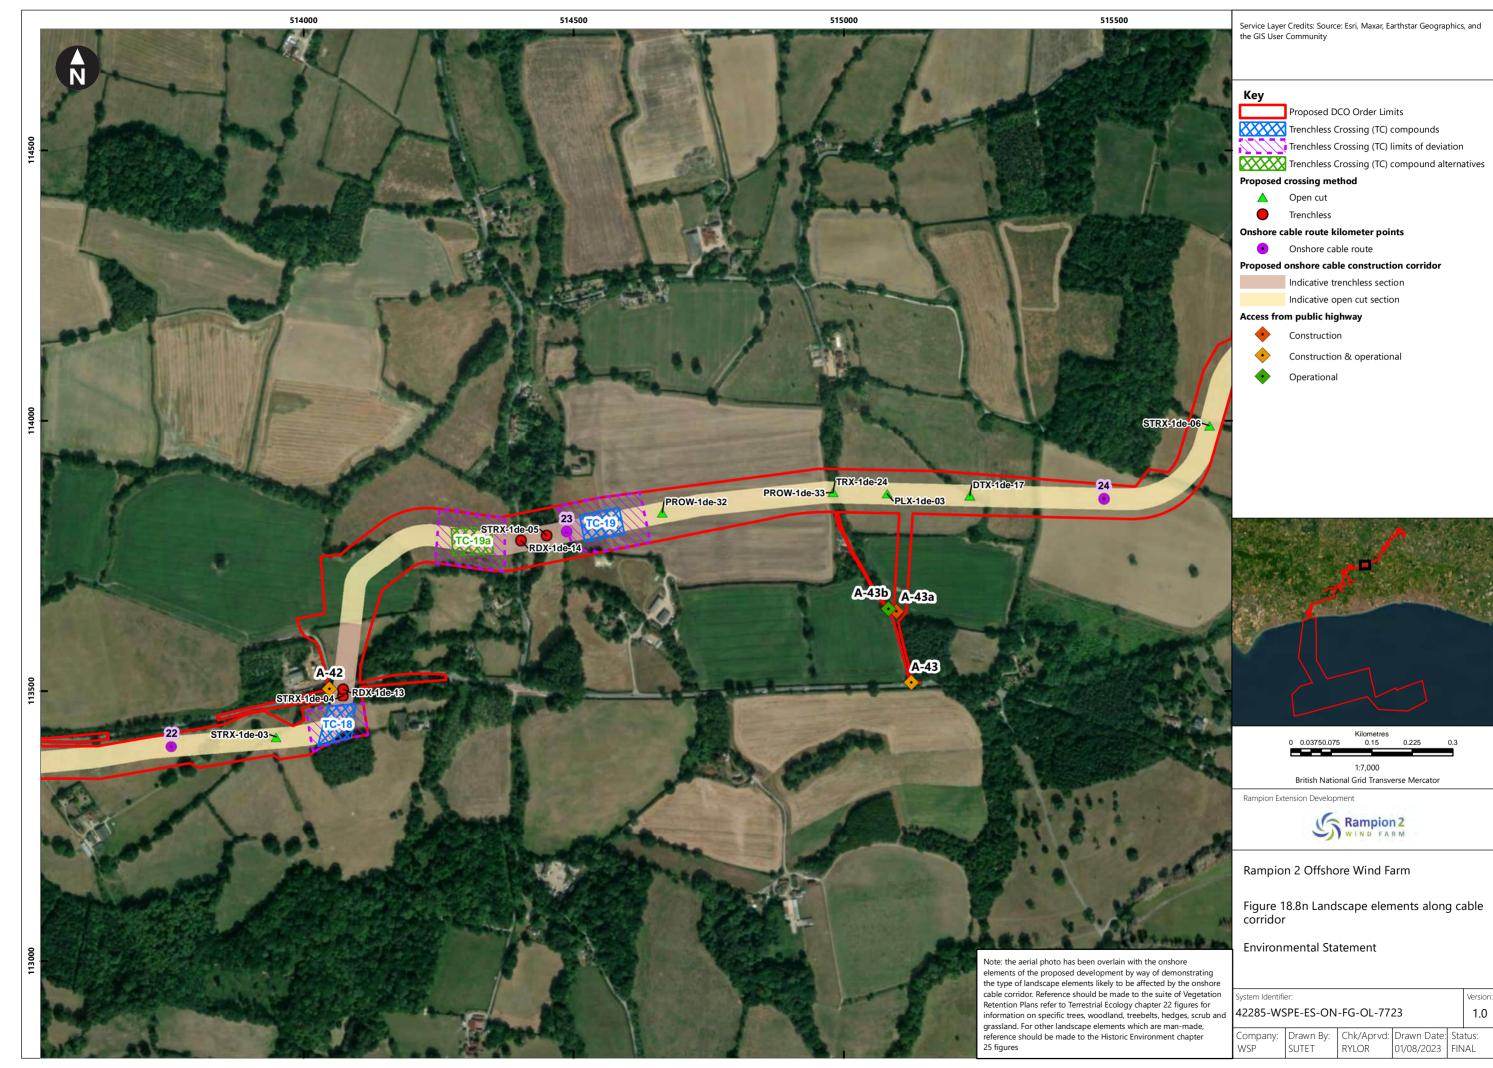

| Figure number      | Figure Title                                                                                  | APFP<br>number | Ecodoc<br>number | Revision | Revision<br>Date | Document<br>Part |
|--------------------|-----------------------------------------------------------------------------------------------|----------------|------------------|----------|------------------|------------------|
| Figure<br>18.4e    | Zone of Theoretical Visibility with viewpoints – Temporary construction compound - Washington | 5 (2) (a)      | 004866296-<br>01 | В        | 09/07/2024       | Part 1 of 6      |
| Figure<br>18.5a    | Landscape Character – Onshore substation and Bolney substation extension (AIS/GIS)            | 5 (2) (a)      | 004866297-<br>01 | A        | 04/08/2023       | Part 1 of 6      |
| Figure<br>18.5bi   | Landscape<br>Character -<br>Cable Corridor –<br>Part 1                                        | 5 (2) (a)      | 004866298-<br>01 | Α        | 04/08/2023       | Part 1 of 6      |
| Figure<br>18.5bii  | Landscape<br>Character -<br>Cable Corridor –<br>Part 2                                        | 5 (2) (a)      | 004866298-<br>01 | A        | 04/08/2023       | Part 1 of 6      |
| Figure<br>18.5biii | Landscape<br>Character -<br>Cable Corridor –<br>Part 3                                        | 5 (2) (a)      | 004866298-<br>01 | Α        | 04/08/2023       | Part 1 of 6      |
| Figure<br>18.6a    | Landscape<br>Designations                                                                     | 5 (2) (a)      | 004866299-<br>01 | Α        | 04/08/2023       | Part 1 of 6      |
| Figure<br>18.6b    | Landscape<br>Designations –<br>Cable corridor<br>ZTV                                          | 5 (2) (a)      | 004866300-<br>01 | С        | 09/07/2024       | Part 1 of 6      |
| Figure<br>18.7a-f  | Visual<br>Receptors                                                                           | 5 (2) (a)      | 004866301-<br>01 | В        | 01/08/2024       | Part 1 of 6      |
| Figure<br>18.8a-u  | Landscape<br>elements along<br>cable corridor                                                 | 5 (2) (a)      | 004866302-<br>01 | A        | 04/08/2023       | Part 1 of 6      |