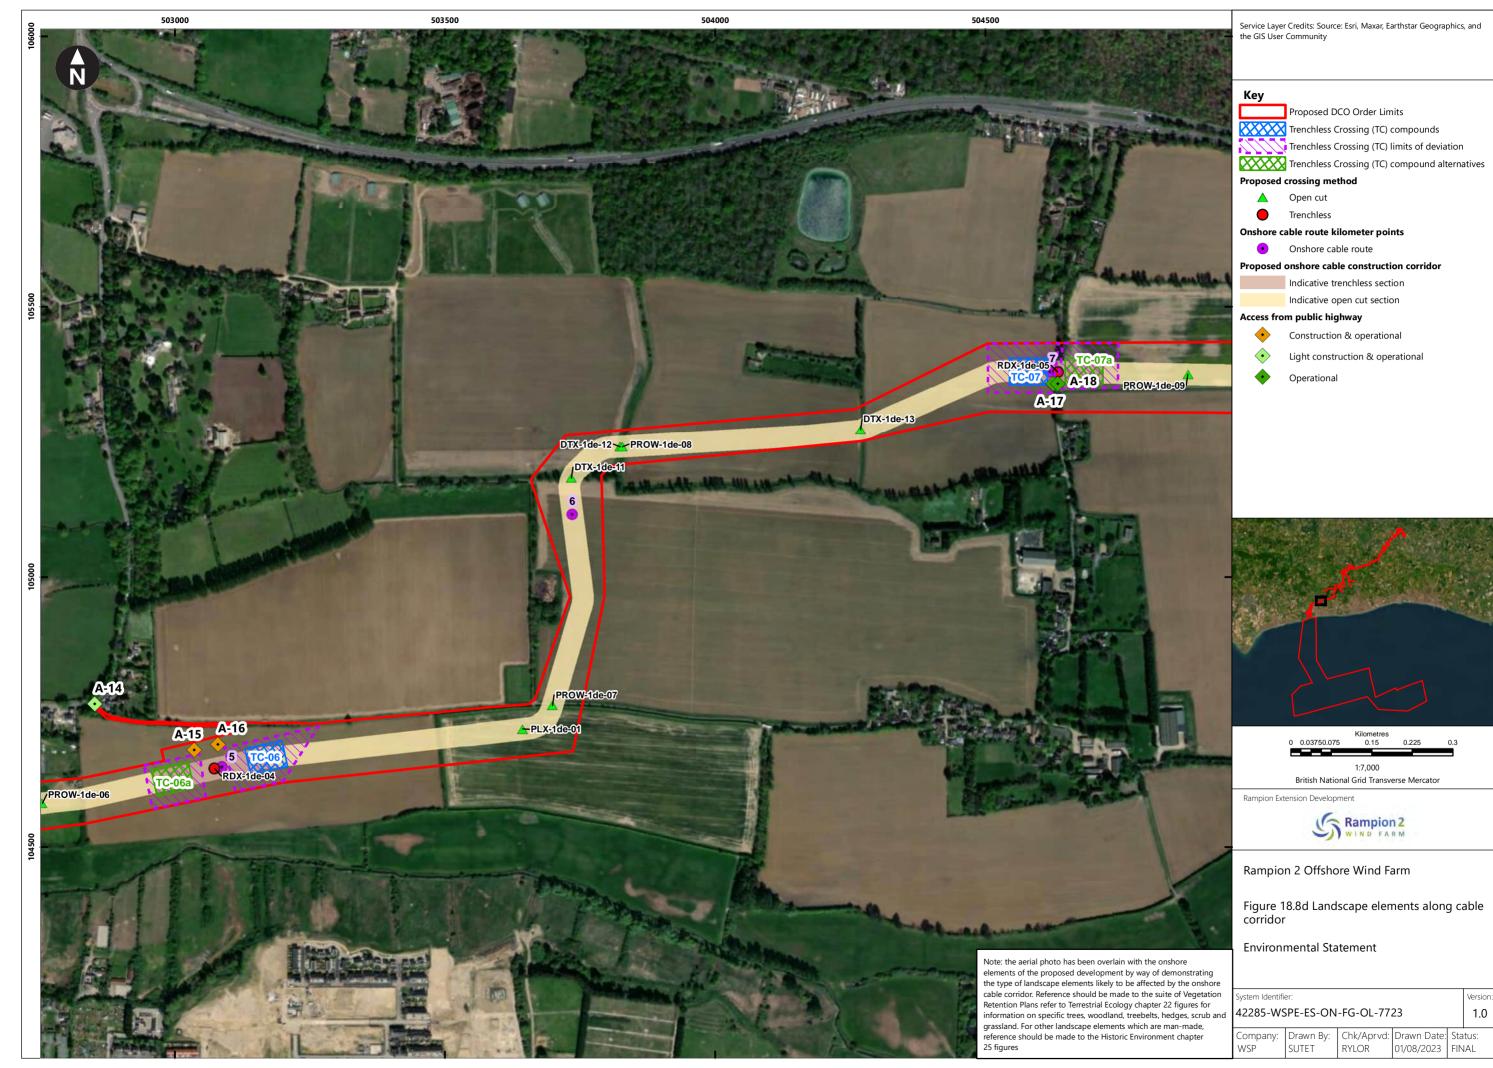

| Figure number      | Figure Title                                                                                  | APFP<br>number | Ecodoc<br>number | Revision | Revision<br>Date | Document<br>Part |
|--------------------|-----------------------------------------------------------------------------------------------|----------------|------------------|----------|------------------|------------------|
| Figure<br>18.4e    | Zone of Theoretical Visibility with viewpoints – Temporary construction compound - Washington | 5 (2) (a)      | 004866296-<br>01 | В        | 09/07/2024       | Part 1 of 6      |
| Figure<br>18.5a    | Landscape Character – Onshore substation and Bolney substation extension (AIS/GIS)            | 5 (2) (a)      | 004866297-<br>01 | A        | 04/08/2023       | Part 1 of 6      |
| Figure<br>18.5bi   | Landscape<br>Character -<br>Cable Corridor –<br>Part 1                                        | 5 (2) (a)      | 004866298-<br>01 | Α        | 04/08/2023       | Part 1 of 6      |
| Figure<br>18.5bii  | Landscape<br>Character -<br>Cable Corridor –<br>Part 2                                        | 5 (2) (a)      | 004866298-<br>01 | A        | 04/08/2023       | Part 1 of 6      |
| Figure<br>18.5biii | Landscape<br>Character -<br>Cable Corridor –<br>Part 3                                        | 5 (2) (a)      | 004866298-<br>01 | Α        | 04/08/2023       | Part 1 of 6      |
| Figure<br>18.6a    | Landscape<br>Designations                                                                     | 5 (2) (a)      | 004866299-<br>01 | Α        | 04/08/2023       | Part 1 of 6      |
| Figure<br>18.6b    | Landscape<br>Designations –<br>Cable corridor<br>ZTV                                          | 5 (2) (a)      | 004866300-<br>01 | С        | 09/07/2024       | Part 1 of 6      |
| Figure<br>18.7a-f  | Visual<br>Receptors                                                                           | 5 (2) (a)      | 004866301-<br>01 | В        | 01/08/2024       | Part 1 of 6      |
| Figure<br>18.8a-u  | Landscape<br>elements along<br>cable corridor                                                 | 5 (2) (a)      | 004866302-<br>01 | A        | 04/08/2023       | Part 1 of 6      |