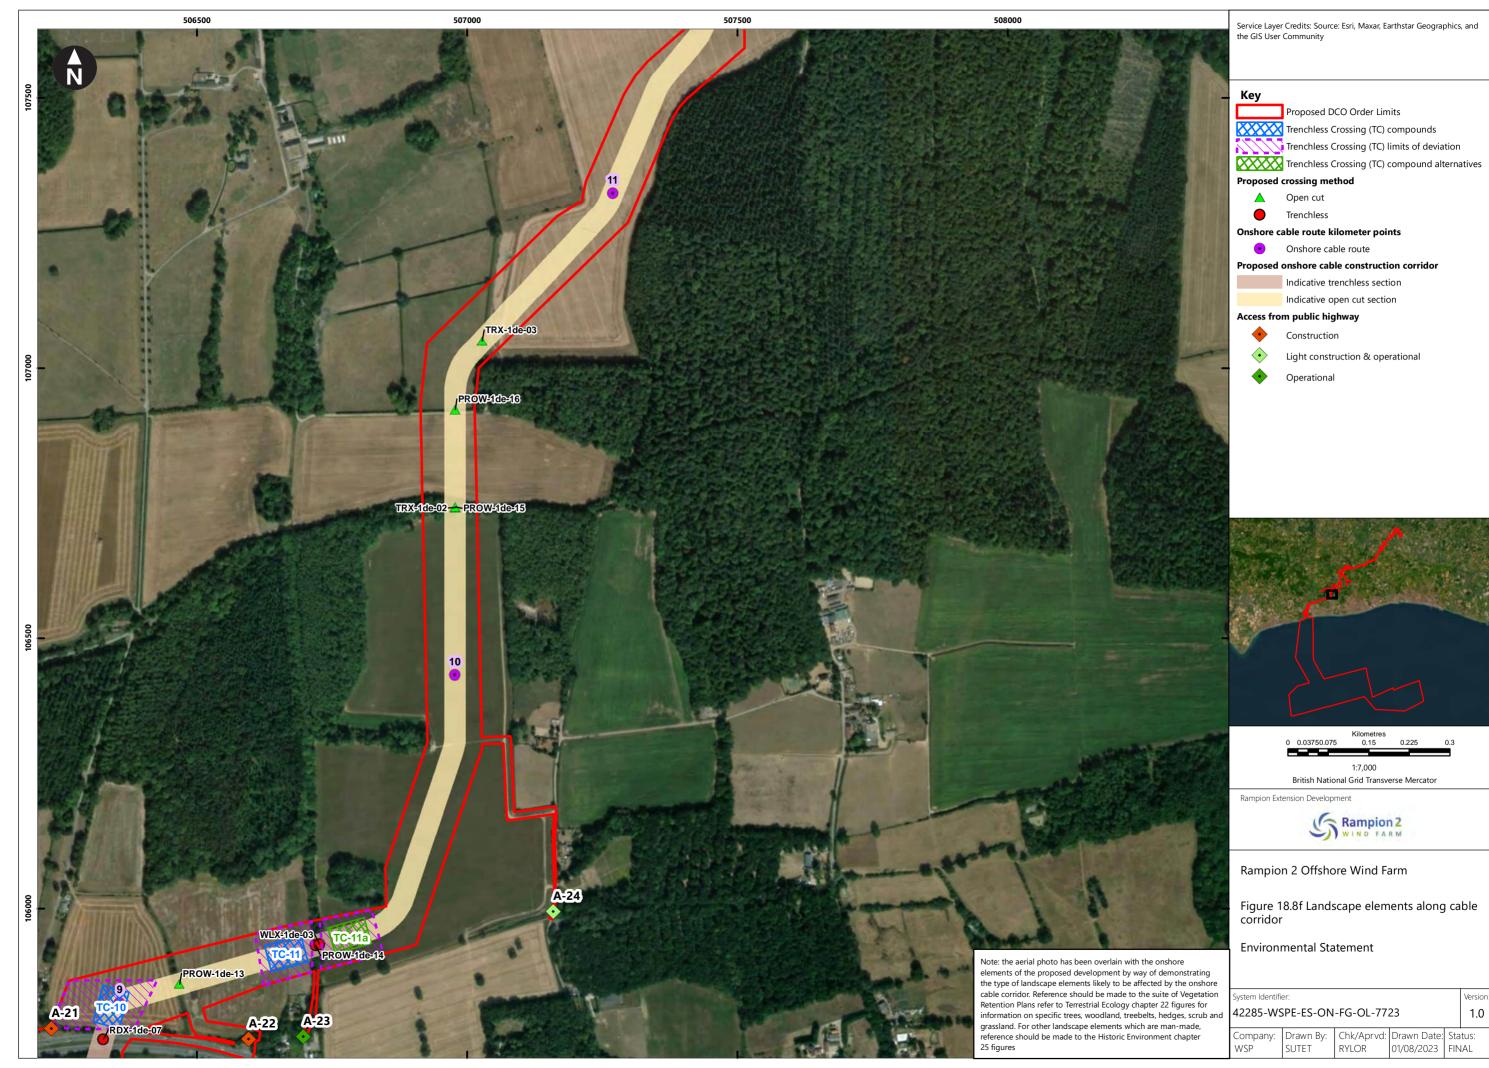

| Figure number      | Figure Title                                                                                  | APFP<br>number | Ecodoc<br>number | Revision | Revision<br>Date | Document<br>Part |
|--------------------|-----------------------------------------------------------------------------------------------|----------------|------------------|----------|------------------|------------------|
| Figure<br>18.4e    | Zone of Theoretical Visibility with viewpoints – Temporary construction compound - Washington | 5 (2) (a)      | 004866296-<br>01 | В        | 09/07/2024       | Part 1 of 6      |
| Figure<br>18.5a    | Landscape Character – Onshore substation and Bolney substation extension (AIS/GIS)            | 5 (2) (a)      | 004866297-<br>01 | A        | 04/08/2023       | Part 1 of 6      |
| Figure<br>18.5bi   | Landscape<br>Character -<br>Cable Corridor –<br>Part 1                                        | 5 (2) (a)      | 004866298-<br>01 | Α        | 04/08/2023       | Part 1 of 6      |
| Figure<br>18.5bii  | Landscape<br>Character -<br>Cable Corridor –<br>Part 2                                        | 5 (2) (a)      | 004866298-<br>01 | A        | 04/08/2023       | Part 1 of 6      |
| Figure<br>18.5biii | Landscape<br>Character -<br>Cable Corridor –<br>Part 3                                        | 5 (2) (a)      | 004866298-<br>01 | Α        | 04/08/2023       | Part 1 of 6      |
| Figure<br>18.6a    | Landscape<br>Designations                                                                     | 5 (2) (a)      | 004866299-<br>01 | Α        | 04/08/2023       | Part 1 of 6      |
| Figure<br>18.6b    | Landscape<br>Designations –<br>Cable corridor<br>ZTV                                          | 5 (2) (a)      | 004866300-<br>01 | С        | 09/07/2024       | Part 1 of 6      |
| Figure<br>18.7a-f  | Visual<br>Receptors                                                                           | 5 (2) (a)      | 004866301-<br>01 | В        | 01/08/2024       | Part 1 of 6      |
| Figure<br>18.8a-u  | Landscape<br>elements along<br>cable corridor                                                 | 5 (2) (a)      | 004866302-<br>01 | A        | 04/08/2023       | Part 1 of 6      |