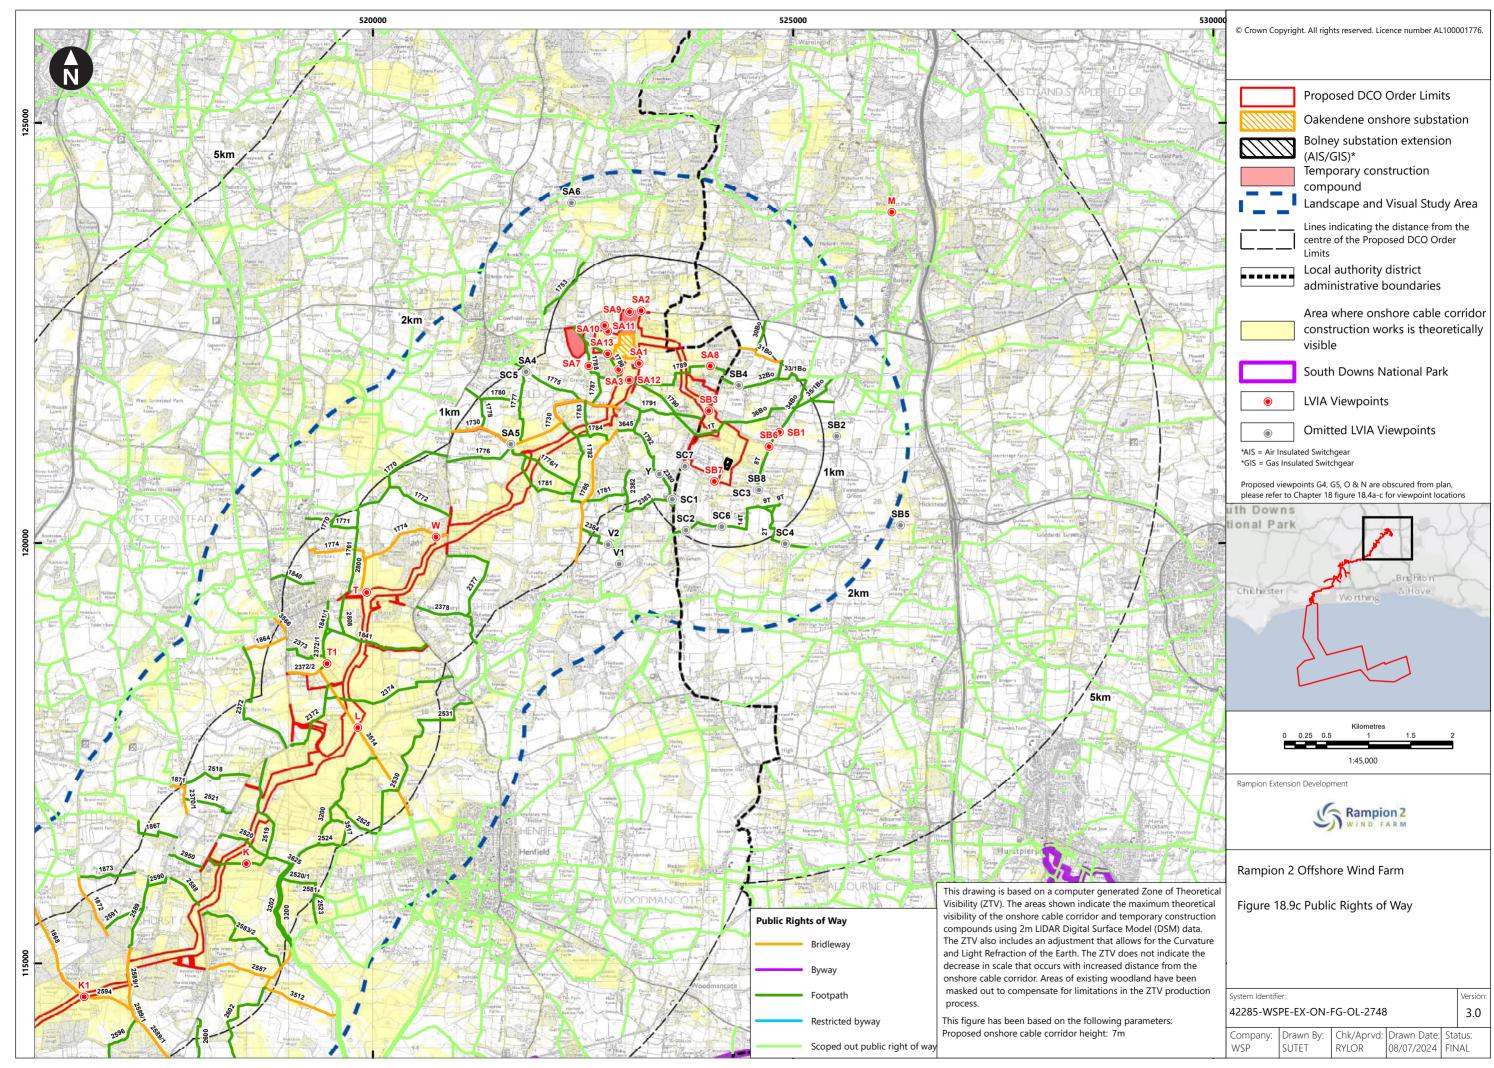

|                          | Figure 7:0                                                                                        | ADED           | Facilia          | Davidation | Davide           | Decument         |
|--------------------------|---------------------------------------------------------------------------------------------------|----------------|------------------|------------|------------------|------------------|
| Figure<br>number         | Figure Title                                                                                      | APFP<br>number | Ecodoc<br>number | Revision   | Revision<br>Date | Document<br>Part |
| Figure<br>18.9a-c        | Public Rights of Way                                                                              | 5 (2) (a)      | 004866304-<br>01 | С          | 09/07/2024       | Part 1 of 6      |
| Figure<br>18.10<br>a-e   | Onshore<br>substation<br>Oakendene<br>Substation<br>Viewpoint SA1:<br>Kent Street                 | 5 (2) (a)      | 004866305-<br>01 | С          | 01/08/2024       | Part 1 of 6      |
| Figure<br>18.11<br>a-e   | Oakendene<br>Onshore<br>Substation<br>Viewpoint SA2:<br>A272                                      | 5 (2) (a)      | 004866306-<br>01 | D          | 01/08/2024       | Part 2 of 6      |
| Figure<br>18.12<br>a-e   | Oakendene<br>Onshore<br>Substation<br>Viewpoint SA3a:<br>PRoW 1786,<br>Taintfield<br>Wood         | 5 (2) (a)      | 004866307-<br>01 | С          | 01/08/2024       | Part 2 of 6      |
| Figure<br>18.13<br>a-h   | Oakendene Onshore Substation Viewpoint SA7a: PRoW 1788 southwest of Site, west of Taintfield Wood | 5 (2) (a)      | 004866308-<br>01 | С          | 01/08/2024       | Part 2 of 6      |
| Figure<br>18.14          | Oakendene Onshore Substation Viewpoint SA8: PRoW 1789 north of Eastridge Farm                     | 5 (2) (a)      | 004866309-<br>01 | С          | 01/08/2024       | Part 2 of 6      |
| Figure<br>18.14.1<br>a-e | Oakendene<br>Substation<br>Viewpoint SA9:<br>A272 Site                                            | 5 (2) (a)      | 004866309-<br>01 | Α          | 03/06/2024       | Part 2 of 6      |