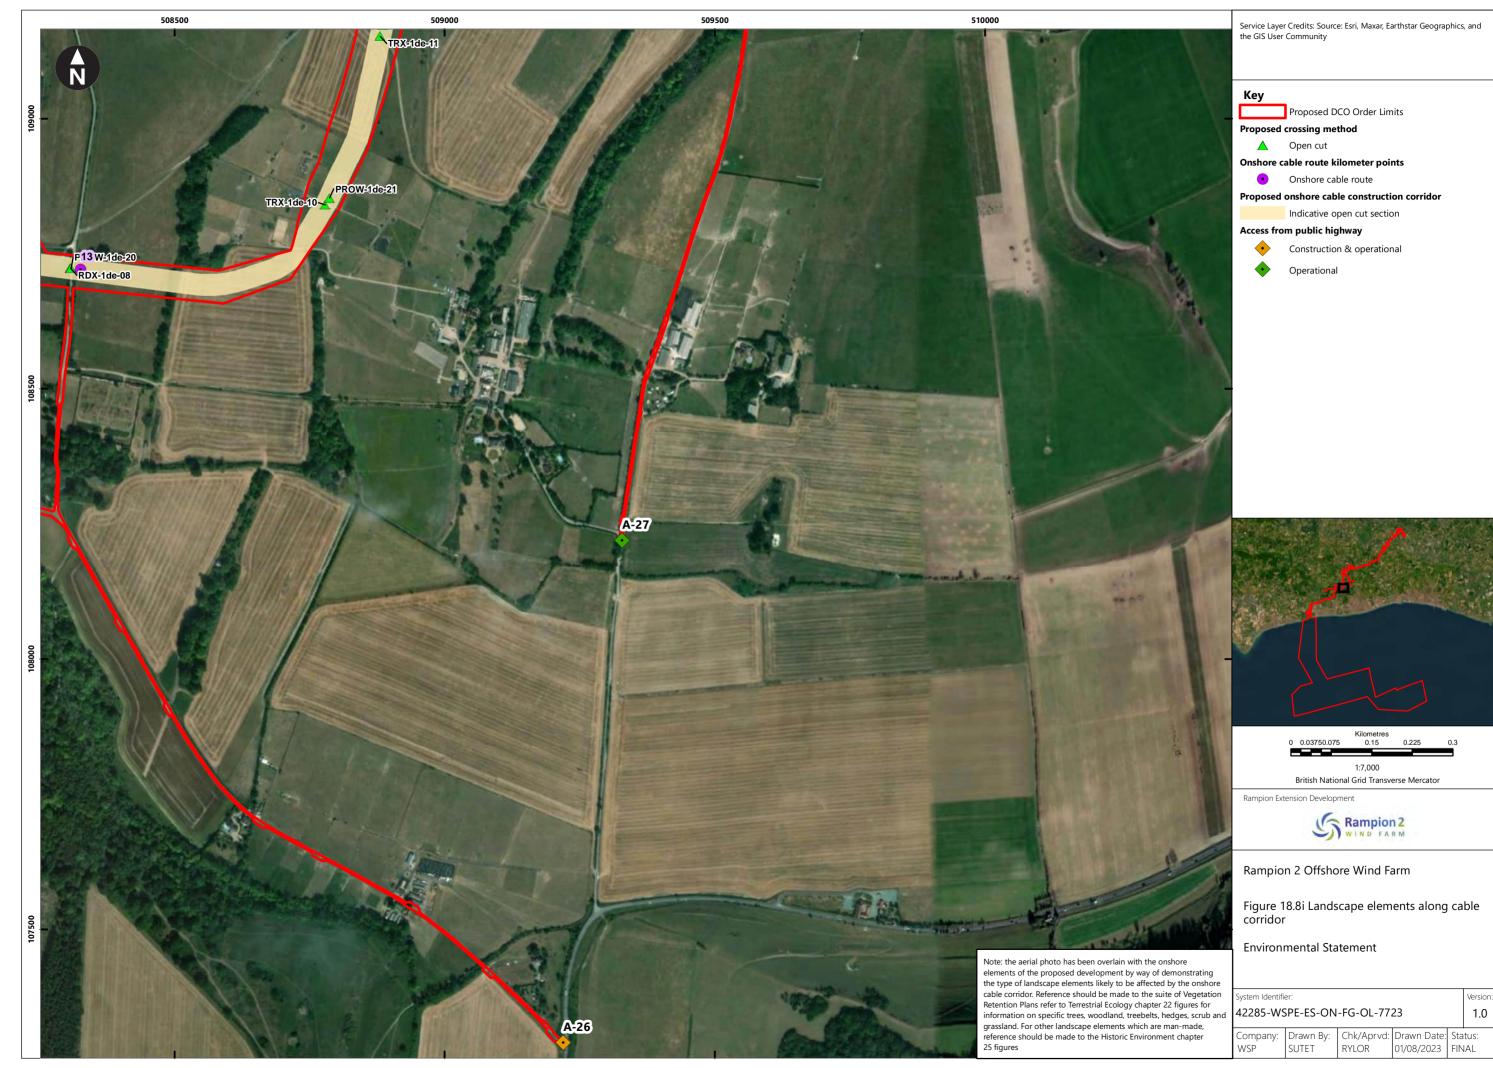

| Figure number      | Figure Title                                                                                  | APFP<br>number | Ecodoc<br>number | Revision | Revision<br>Date | Document<br>Part |
|--------------------|-----------------------------------------------------------------------------------------------|----------------|------------------|----------|------------------|------------------|
| Figure<br>18.4e    | Zone of Theoretical Visibility with viewpoints – Temporary construction compound - Washington | 5 (2) (a)      | 004866296-<br>01 | В        | 09/07/2024       | Part 1 of 6      |
| Figure<br>18.5a    | Landscape Character – Onshore substation and Bolney substation extension (AIS/GIS)            | 5 (2) (a)      | 004866297-<br>01 | A        | 04/08/2023       | Part 1 of 6      |
| Figure<br>18.5bi   | Landscape<br>Character -<br>Cable Corridor –<br>Part 1                                        | 5 (2) (a)      | 004866298-<br>01 | Α        | 04/08/2023       | Part 1 of 6      |
| Figure<br>18.5bii  | Landscape<br>Character -<br>Cable Corridor –<br>Part 2                                        | 5 (2) (a)      | 004866298-<br>01 | A        | 04/08/2023       | Part 1 of 6      |
| Figure<br>18.5biii | Landscape<br>Character -<br>Cable Corridor –<br>Part 3                                        | 5 (2) (a)      | 004866298-<br>01 | Α        | 04/08/2023       | Part 1 of 6      |
| Figure<br>18.6a    | Landscape<br>Designations                                                                     | 5 (2) (a)      | 004866299-<br>01 | Α        | 04/08/2023       | Part 1 of 6      |
| Figure<br>18.6b    | Landscape<br>Designations –<br>Cable corridor<br>ZTV                                          | 5 (2) (a)      | 004866300-<br>01 | С        | 09/07/2024       | Part 1 of 6      |
| Figure<br>18.7a-f  | Visual<br>Receptors                                                                           | 5 (2) (a)      | 004866301-<br>01 | В        | 01/08/2024       | Part 1 of 6      |
| Figure<br>18.8a-u  | Landscape<br>elements along<br>cable corridor                                                 | 5 (2) (a)      | 004866302-<br>01 | A        | 04/08/2023       | Part 1 of 6      |