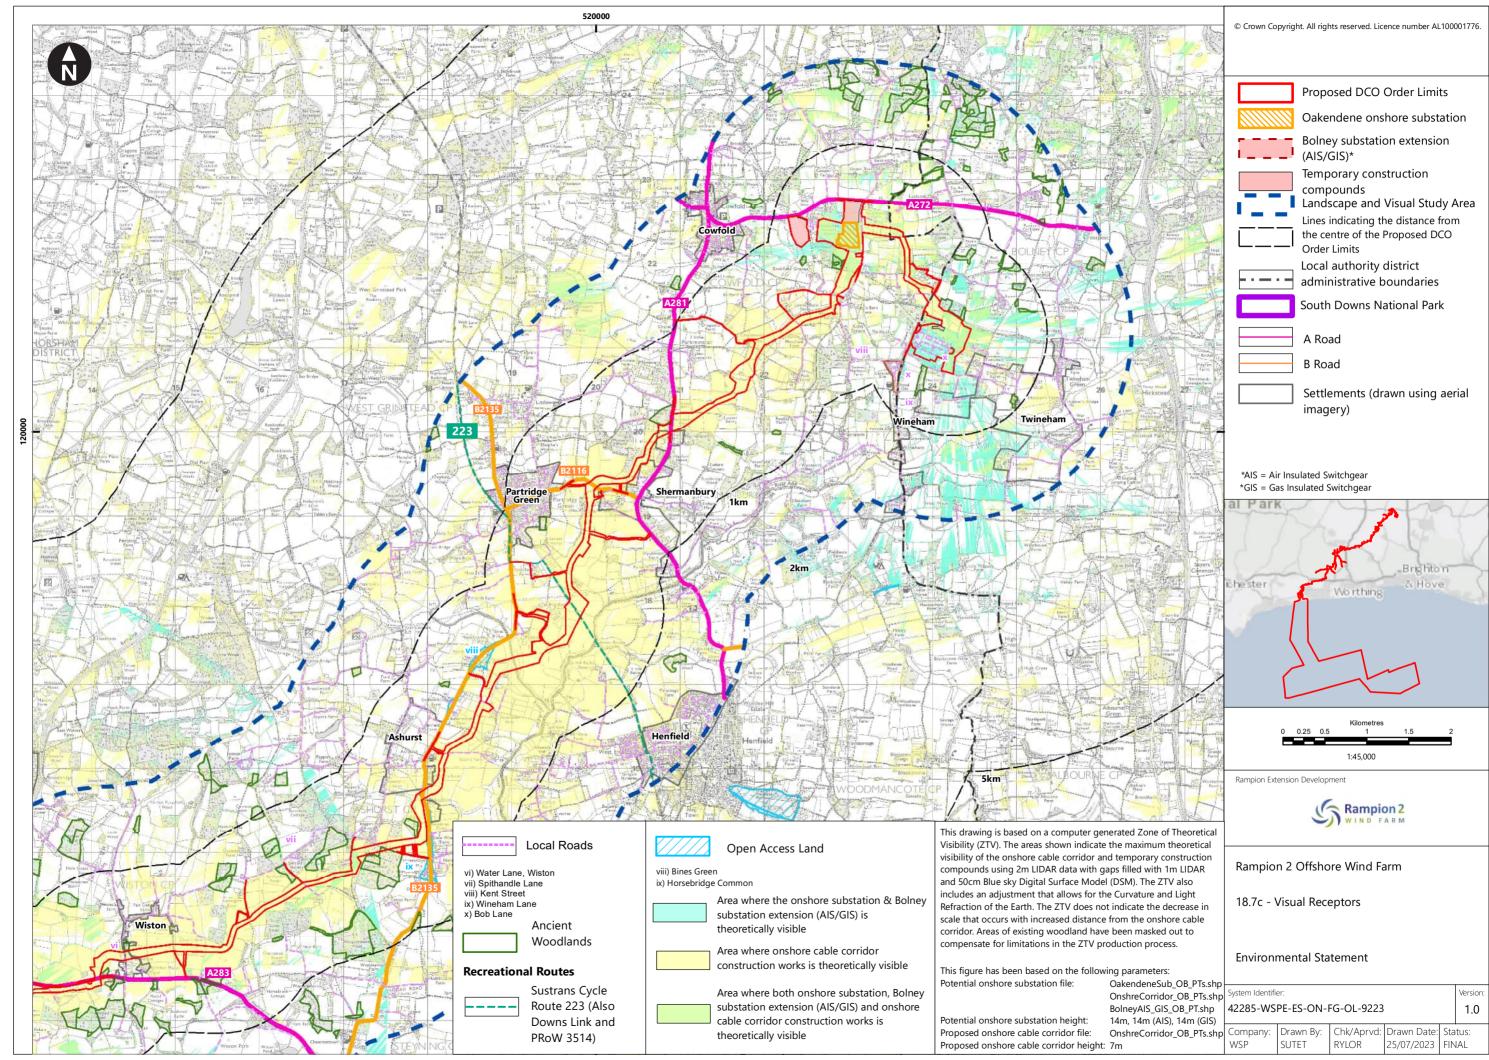

| Figure number      | Figure Title                                                                                  | APFP<br>number | Ecodoc<br>number | Revision | Revision<br>Date | Document<br>Part |
|--------------------|-----------------------------------------------------------------------------------------------|----------------|------------------|----------|------------------|------------------|
| Figure<br>18.4e    | Zone of Theoretical Visibility with viewpoints – Temporary construction compound - Washington | 5 (2) (a)      | 004866296-<br>01 | В        | 09/07/2024       | Part 1 of 6      |
| Figure<br>18.5a    | Landscape Character – Onshore substation and Bolney substation extension (AIS/GIS)            | 5 (2) (a)      | 004866297-<br>01 | A        | 04/08/2023       | Part 1 of 6      |
| Figure<br>18.5bi   | Landscape<br>Character -<br>Cable Corridor –<br>Part 1                                        | 5 (2) (a)      | 004866298-<br>01 | Α        | 04/08/2023       | Part 1 of 6      |
| Figure<br>18.5bii  | Landscape<br>Character -<br>Cable Corridor –<br>Part 2                                        | 5 (2) (a)      | 004866298-<br>01 | A        | 04/08/2023       | Part 1 of 6      |
| Figure<br>18.5biii | Landscape<br>Character -<br>Cable Corridor –<br>Part 3                                        | 5 (2) (a)      | 004866298-<br>01 | Α        | 04/08/2023       | Part 1 of 6      |
| Figure<br>18.6a    | Landscape<br>Designations                                                                     | 5 (2) (a)      | 004866299-<br>01 | Α        | 04/08/2023       | Part 1 of 6      |
| Figure<br>18.6b    | Landscape<br>Designations –<br>Cable corridor<br>ZTV                                          | 5 (2) (a)      | 004866300-<br>01 | С        | 09/07/2024       | Part 1 of 6      |
| Figure<br>18.7a-f  | Visual<br>Receptors                                                                           | 5 (2) (a)      | 004866301-<br>01 | В        | 01/08/2024       | Part 1 of 6      |
| Figure<br>18.8a-u  | Landscape<br>elements along<br>cable corridor                                                 | 5 (2) (a)      | 004866302-<br>01 | A        | 04/08/2023       | Part 1 of 6      |