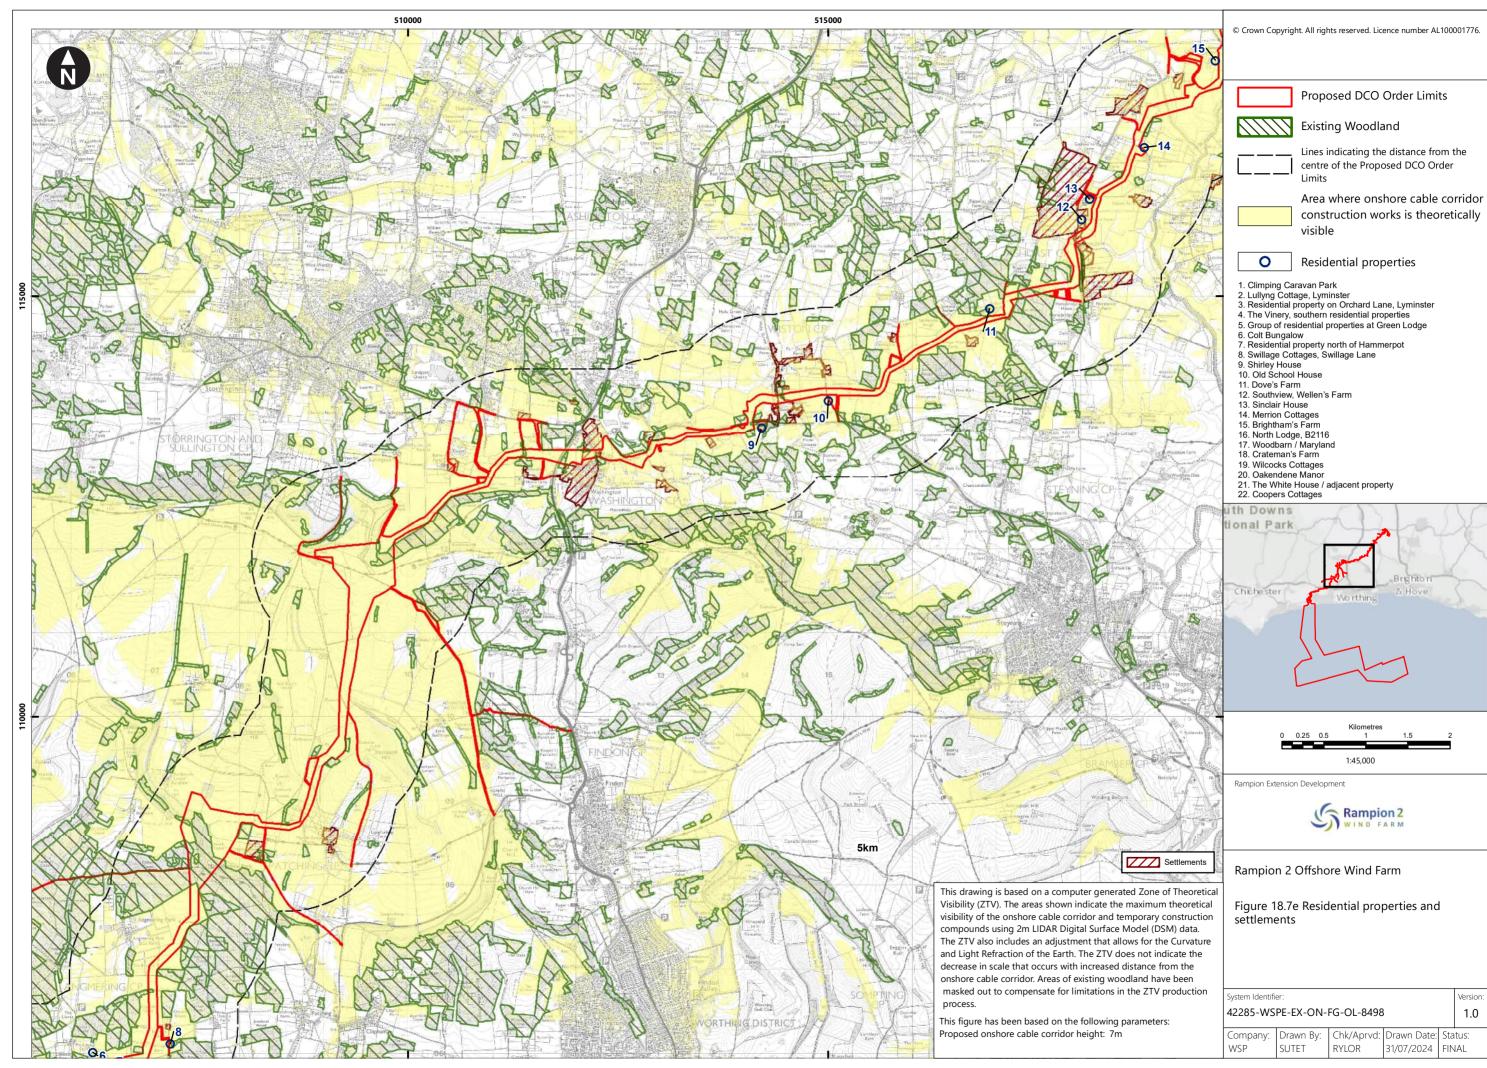

| Figure number      | Figure Title                                                                                  | APFP<br>number | Ecodoc<br>number | Revision | Revision<br>Date | Document<br>Part |
|--------------------|-----------------------------------------------------------------------------------------------|----------------|------------------|----------|------------------|------------------|
| Figure<br>18.4e    | Zone of Theoretical Visibility with viewpoints – Temporary construction compound - Washington | 5 (2) (a)      | 004866296-<br>01 | В        | 09/07/2024       | Part 1 of 6      |
| Figure<br>18.5a    | Landscape Character – Onshore substation and Bolney substation extension (AIS/GIS)            | 5 (2) (a)      | 004866297-<br>01 | A        | 04/08/2023       | Part 1 of 6      |
| Figure<br>18.5bi   | Landscape<br>Character -<br>Cable Corridor –<br>Part 1                                        | 5 (2) (a)      | 004866298-<br>01 | Α        | 04/08/2023       | Part 1 of 6      |
| Figure<br>18.5bii  | Landscape<br>Character -<br>Cable Corridor –<br>Part 2                                        | 5 (2) (a)      | 004866298-<br>01 | A        | 04/08/2023       | Part 1 of 6      |
| Figure<br>18.5biii | Landscape<br>Character -<br>Cable Corridor –<br>Part 3                                        | 5 (2) (a)      | 004866298-<br>01 | Α        | 04/08/2023       | Part 1 of 6      |
| Figure<br>18.6a    | Landscape<br>Designations                                                                     | 5 (2) (a)      | 004866299-<br>01 | Α        | 04/08/2023       | Part 1 of 6      |
| Figure<br>18.6b    | Landscape<br>Designations –<br>Cable corridor<br>ZTV                                          | 5 (2) (a)      | 004866300-<br>01 | С        | 09/07/2024       | Part 1 of 6      |
| Figure<br>18.7a-f  | Visual<br>Receptors                                                                           | 5 (2) (a)      | 004866301-<br>01 | В        | 01/08/2024       | Part 1 of 6      |
| Figure<br>18.8a-u  | Landscape<br>elements along<br>cable corridor                                                 | 5 (2) (a)      | 004866302-<br>01 | A        | 04/08/2023       | Part 1 of 6      |