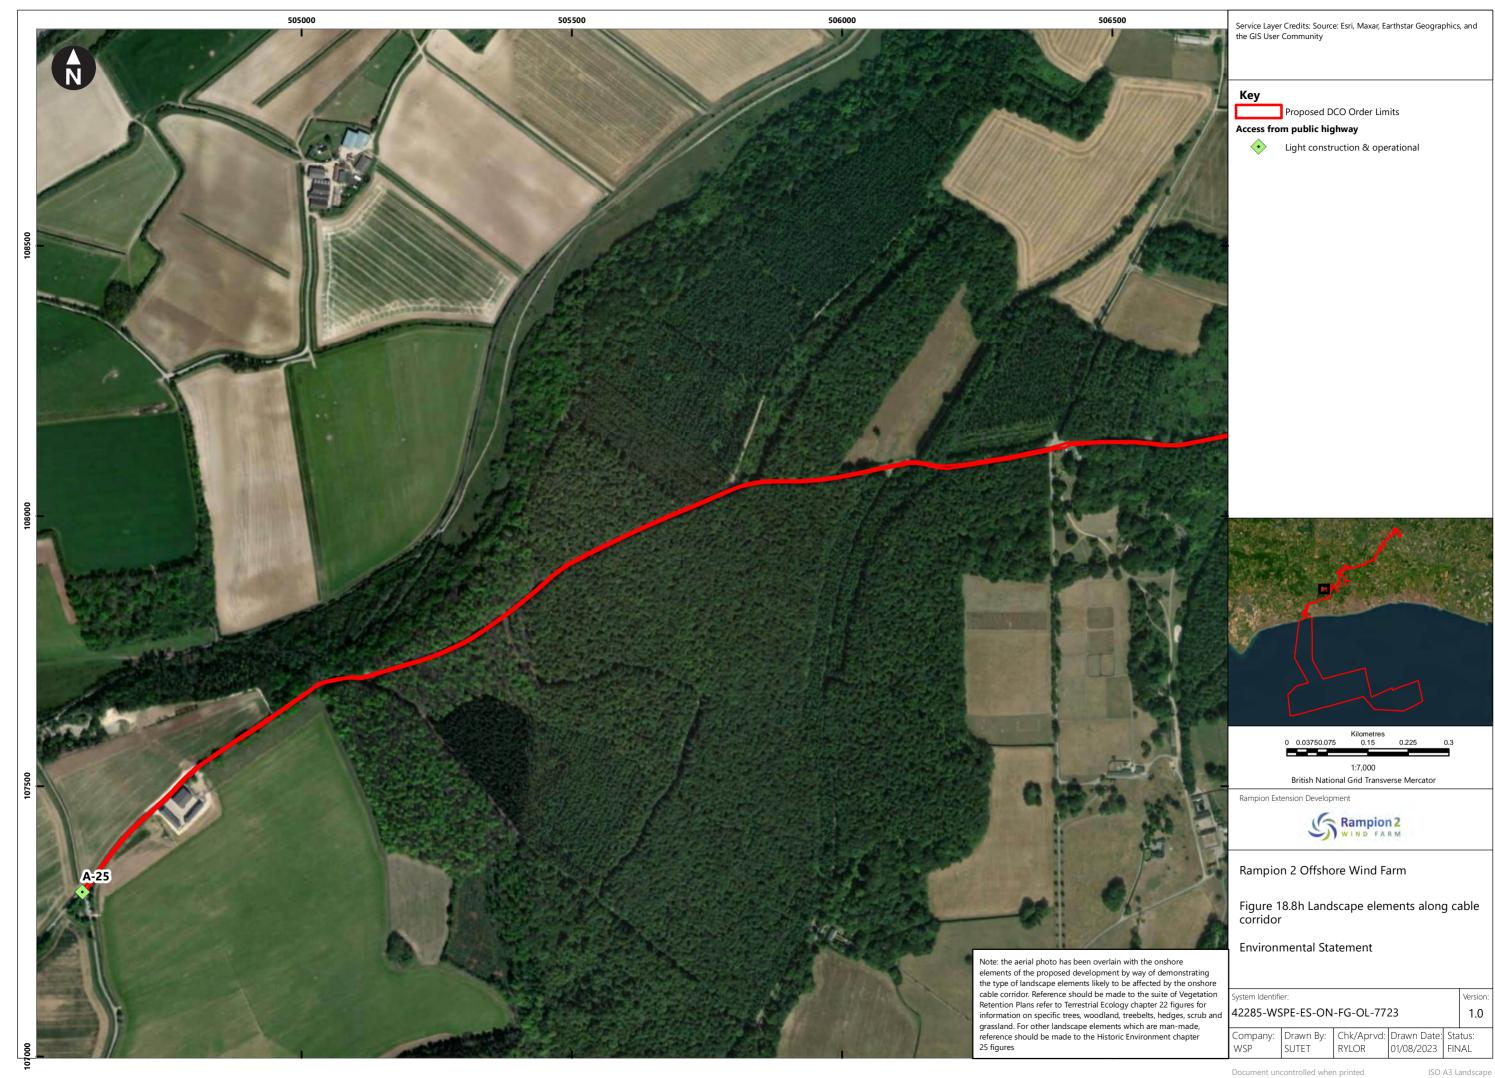

| Figure number      | Figure Title                                                                                  | APFP<br>number | Ecodoc<br>number | Revision | Revision<br>Date | Document<br>Part |
|--------------------|-----------------------------------------------------------------------------------------------|----------------|------------------|----------|------------------|------------------|
| Figure<br>18.4e    | Zone of Theoretical Visibility with viewpoints – Temporary construction compound - Washington | 5 (2) (a)      | 004866296-<br>01 | В        | 09/07/2024       | Part 1 of 6      |
| Figure<br>18.5a    | Landscape Character – Onshore substation and Bolney substation extension (AIS/GIS)            | 5 (2) (a)      | 004866297-<br>01 | A        | 04/08/2023       | Part 1 of 6      |
| Figure<br>18.5bi   | Landscape<br>Character -<br>Cable Corridor –<br>Part 1                                        | 5 (2) (a)      | 004866298-<br>01 | Α        | 04/08/2023       | Part 1 of 6      |
| Figure<br>18.5bii  | Landscape<br>Character -<br>Cable Corridor –<br>Part 2                                        | 5 (2) (a)      | 004866298-<br>01 | A        | 04/08/2023       | Part 1 of 6      |
| Figure<br>18.5biii | Landscape<br>Character -<br>Cable Corridor –<br>Part 3                                        | 5 (2) (a)      | 004866298-<br>01 | Α        | 04/08/2023       | Part 1 of 6      |
| Figure<br>18.6a    | Landscape<br>Designations                                                                     | 5 (2) (a)      | 004866299-<br>01 | Α        | 04/08/2023       | Part 1 of 6      |
| Figure<br>18.6b    | Landscape<br>Designations –<br>Cable corridor<br>ZTV                                          | 5 (2) (a)      | 004866300-<br>01 | С        | 09/07/2024       | Part 1 of 6      |
| Figure<br>18.7a-f  | Visual<br>Receptors                                                                           | 5 (2) (a)      | 004866301-<br>01 | В        | 01/08/2024       | Part 1 of 6      |
| Figure<br>18.8a-u  | Landscape<br>elements along<br>cable corridor                                                 | 5 (2) (a)      | 004866302-<br>01 | A        | 04/08/2023       | Part 1 of 6      |