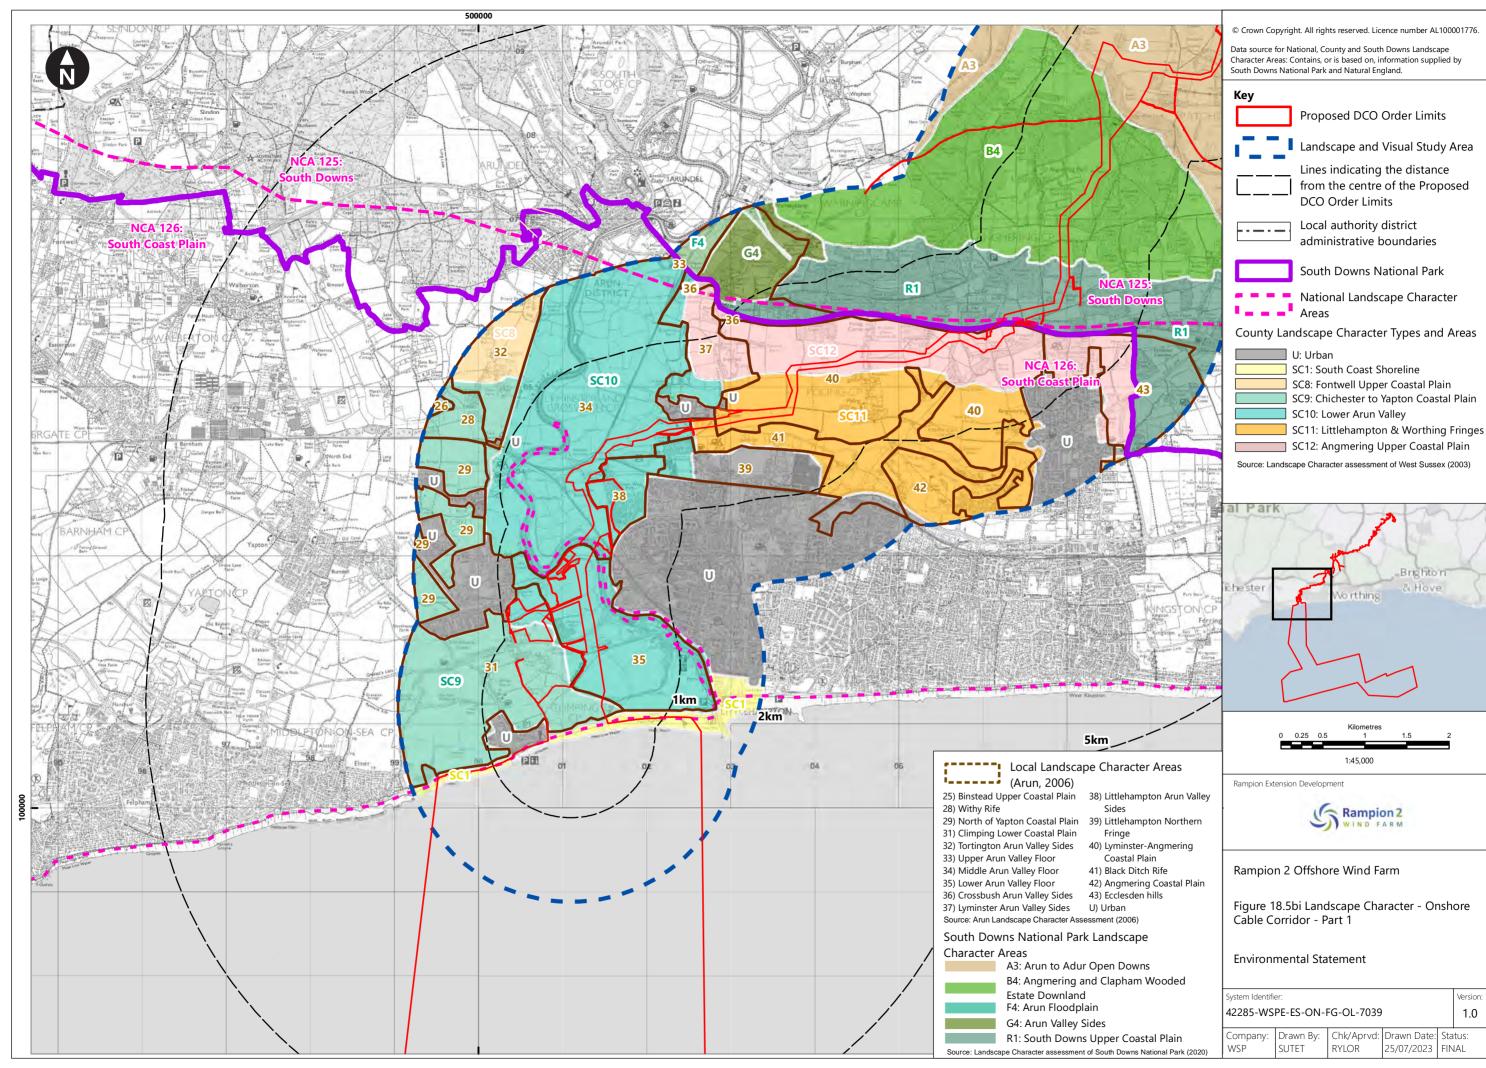

| Figure number      | Figure Title                                                                                  | APFP<br>number | Ecodoc<br>number | Revision | Revision<br>Date | Document<br>Part |
|--------------------|-----------------------------------------------------------------------------------------------|----------------|------------------|----------|------------------|------------------|
| Figure<br>18.4e    | Zone of Theoretical Visibility with viewpoints – Temporary construction compound - Washington | 5 (2) (a)      | 004866296-<br>01 | В        | 09/07/2024       | Part 1 of 6      |
| Figure<br>18.5a    | Landscape Character – Onshore substation and Bolney substation extension (AIS/GIS)            | 5 (2) (a)      | 004866297-<br>01 | A        | 04/08/2023       | Part 1 of 6      |
| Figure<br>18.5bi   | Landscape<br>Character -<br>Cable Corridor –<br>Part 1                                        | 5 (2) (a)      | 004866298-<br>01 | Α        | 04/08/2023       | Part 1 of 6      |
| Figure<br>18.5bii  | Landscape<br>Character -<br>Cable Corridor –<br>Part 2                                        | 5 (2) (a)      | 004866298-<br>01 | A        | 04/08/2023       | Part 1 of 6      |
| Figure<br>18.5biii | Landscape<br>Character -<br>Cable Corridor –<br>Part 3                                        | 5 (2) (a)      | 004866298-<br>01 | Α        | 04/08/2023       | Part 1 of 6      |
| Figure<br>18.6a    | Landscape<br>Designations                                                                     | 5 (2) (a)      | 004866299-<br>01 | Α        | 04/08/2023       | Part 1 of 6      |
| Figure<br>18.6b    | Landscape<br>Designations –<br>Cable corridor<br>ZTV                                          | 5 (2) (a)      | 004866300-<br>01 | С        | 09/07/2024       | Part 1 of 6      |
| Figure<br>18.7a-f  | Visual<br>Receptors                                                                           | 5 (2) (a)      | 004866301-<br>01 | В        | 01/08/2024       | Part 1 of 6      |
| Figure<br>18.8a-u  | Landscape<br>elements along<br>cable corridor                                                 | 5 (2) (a)      | 004866302-<br>01 | A        | 04/08/2023       | Part 1 of 6      |