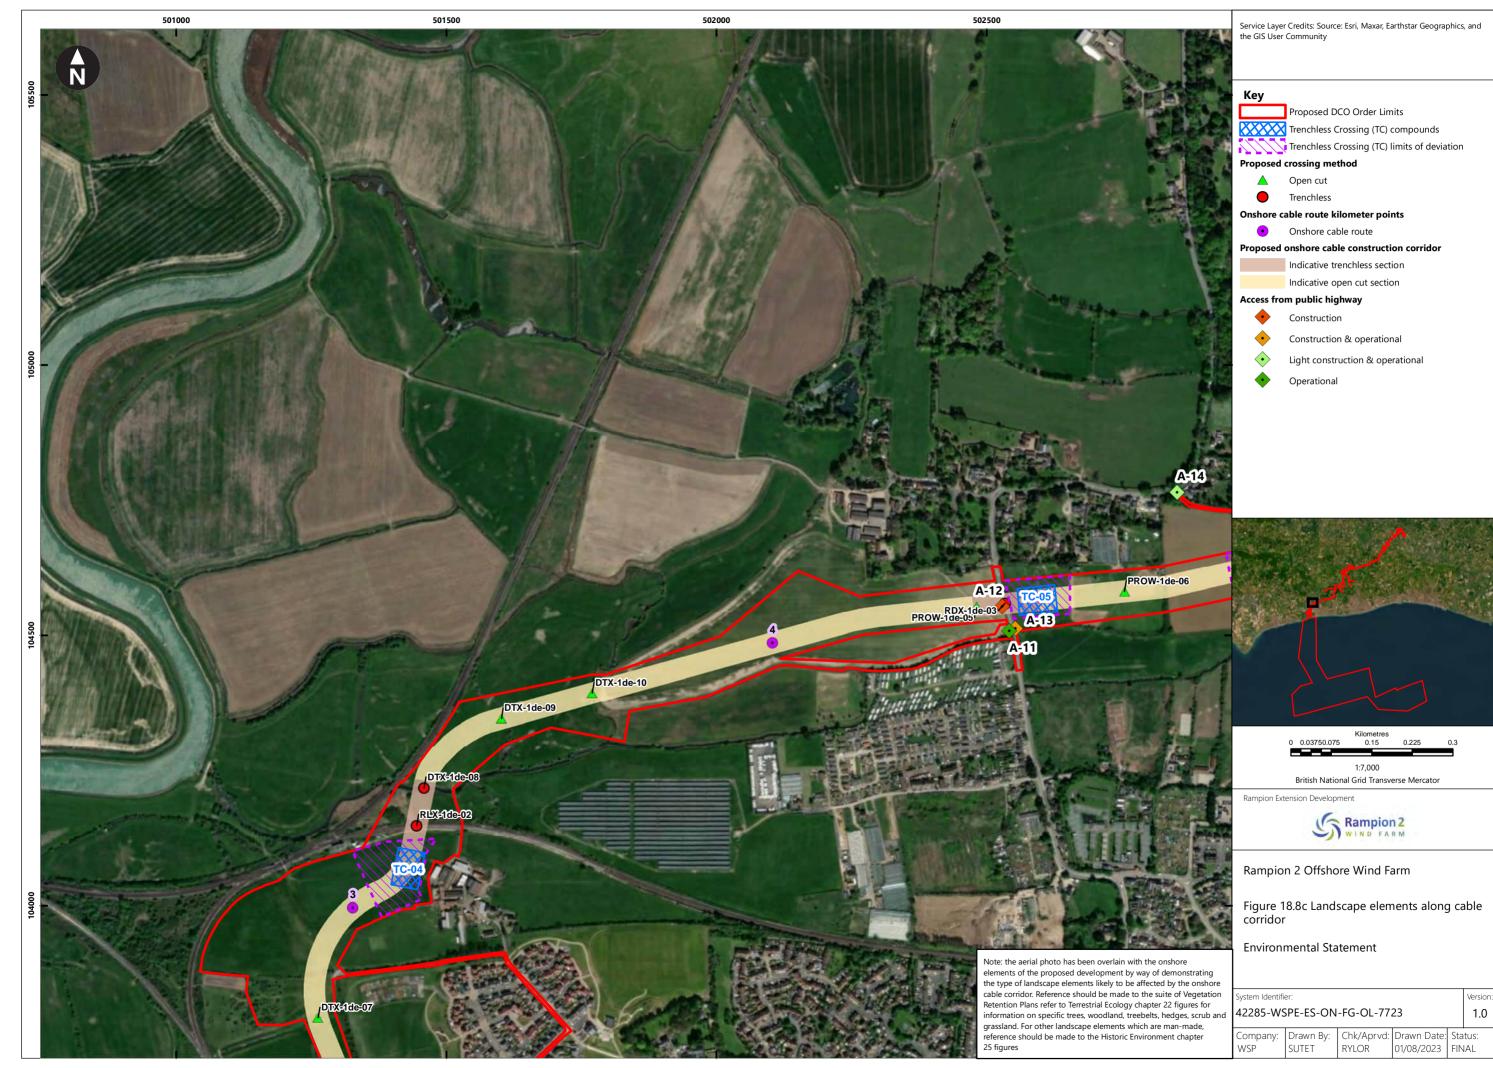

| Figure number      | Figure Title                                                                                  | APFP<br>number | Ecodoc<br>number | Revision | Revision<br>Date | Document<br>Part |
|--------------------|-----------------------------------------------------------------------------------------------|----------------|------------------|----------|------------------|------------------|
| Figure<br>18.4e    | Zone of Theoretical Visibility with viewpoints – Temporary construction compound - Washington | 5 (2) (a)      | 004866296-<br>01 | В        | 09/07/2024       | Part 1 of 6      |
| Figure<br>18.5a    | Landscape Character – Onshore substation and Bolney substation extension (AIS/GIS)            | 5 (2) (a)      | 004866297-<br>01 | A        | 04/08/2023       | Part 1 of 6      |
| Figure<br>18.5bi   | Landscape<br>Character -<br>Cable Corridor –<br>Part 1                                        | 5 (2) (a)      | 004866298-<br>01 | Α        | 04/08/2023       | Part 1 of 6      |
| Figure<br>18.5bii  | Landscape<br>Character -<br>Cable Corridor –<br>Part 2                                        | 5 (2) (a)      | 004866298-<br>01 | A        | 04/08/2023       | Part 1 of 6      |
| Figure<br>18.5biii | Landscape<br>Character -<br>Cable Corridor –<br>Part 3                                        | 5 (2) (a)      | 004866298-<br>01 | Α        | 04/08/2023       | Part 1 of 6      |
| Figure<br>18.6a    | Landscape<br>Designations                                                                     | 5 (2) (a)      | 004866299-<br>01 | Α        | 04/08/2023       | Part 1 of 6      |
| Figure<br>18.6b    | Landscape<br>Designations –<br>Cable corridor<br>ZTV                                          | 5 (2) (a)      | 004866300-<br>01 | С        | 09/07/2024       | Part 1 of 6      |
| Figure<br>18.7a-f  | Visual<br>Receptors                                                                           | 5 (2) (a)      | 004866301-<br>01 | В        | 01/08/2024       | Part 1 of 6      |
| Figure<br>18.8a-u  | Landscape<br>elements along<br>cable corridor                                                 | 5 (2) (a)      | 004866302-<br>01 | A        | 04/08/2023       | Part 1 of 6      |