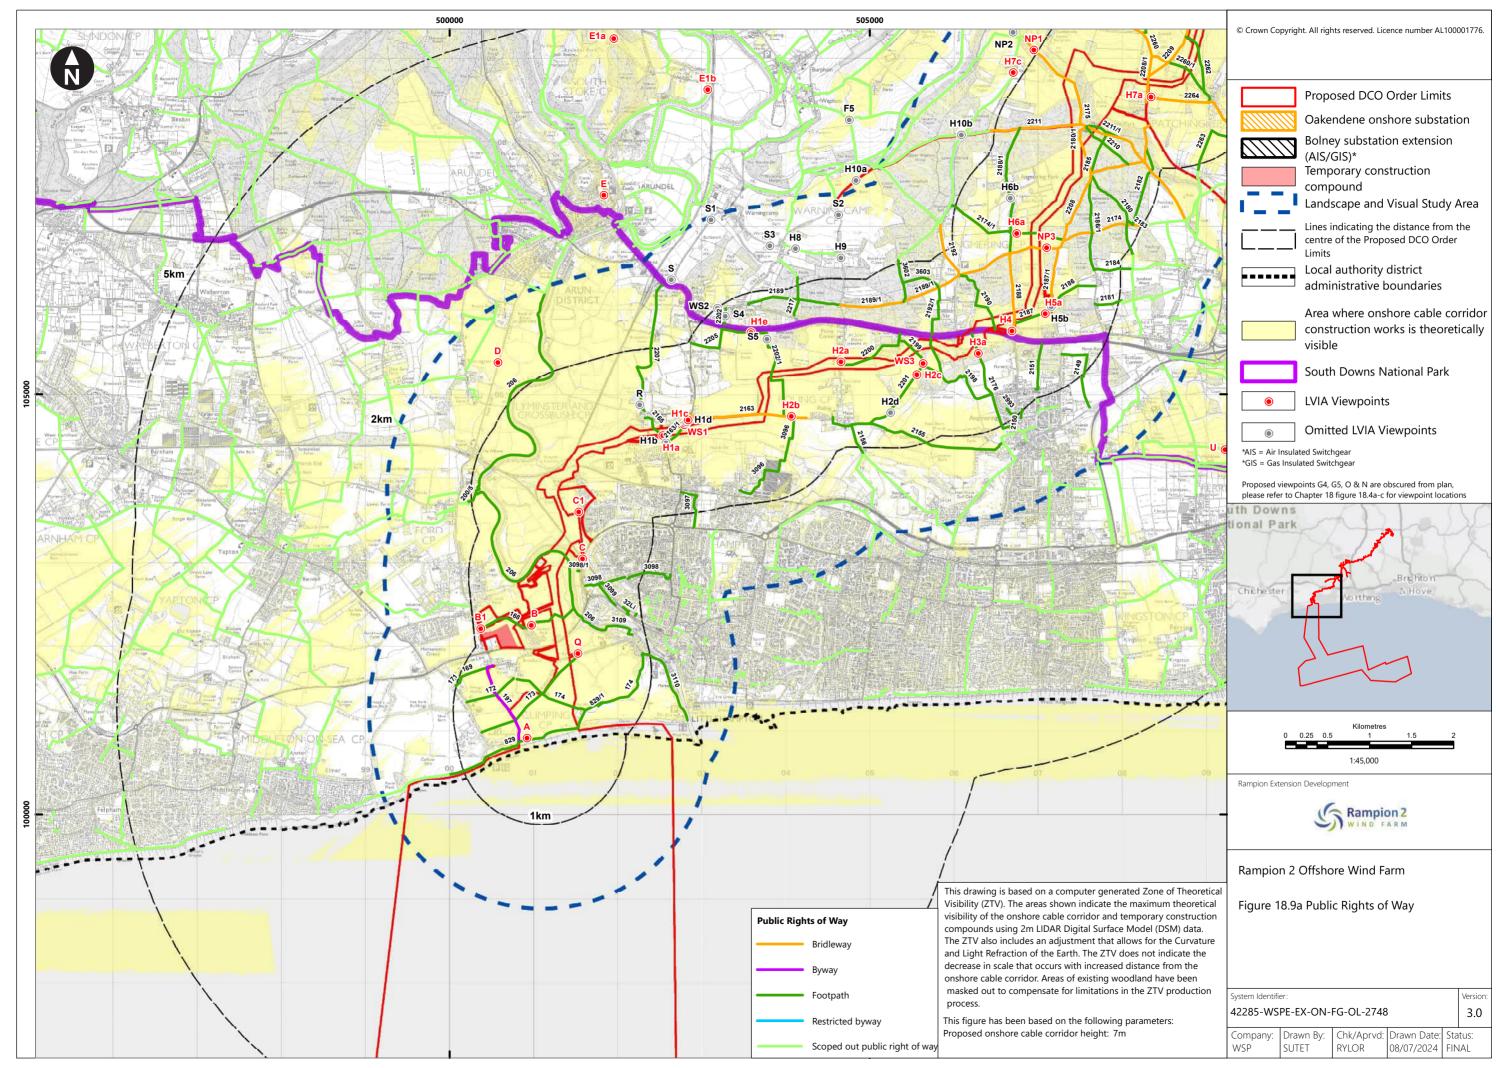

|                          | Figure 7:0                                                                                        | ADED           | Facilia          | Davidation | Davide           | Decument         |
|--------------------------|---------------------------------------------------------------------------------------------------|----------------|------------------|------------|------------------|------------------|
| Figure<br>number         | Figure Title                                                                                      | APFP<br>number | Ecodoc<br>number | Revision   | Revision<br>Date | Document<br>Part |
| Figure<br>18.9a-c        | Public Rights of Way                                                                              | 5 (2) (a)      | 004866304-<br>01 | С          | 09/07/2024       | Part 1 of 6      |
| Figure<br>18.10<br>a-e   | Onshore<br>substation<br>Oakendene<br>Substation<br>Viewpoint SA1:<br>Kent Street                 | 5 (2) (a)      | 004866305-<br>01 | С          | 01/08/2024       | Part 1 of 6      |
| Figure<br>18.11<br>a-e   | Oakendene<br>Onshore<br>Substation<br>Viewpoint SA2:<br>A272                                      | 5 (2) (a)      | 004866306-<br>01 | D          | 01/08/2024       | Part 2 of 6      |
| Figure<br>18.12<br>a-e   | Oakendene<br>Onshore<br>Substation<br>Viewpoint SA3a:<br>PRoW 1786,<br>Taintfield<br>Wood         | 5 (2) (a)      | 004866307-<br>01 | С          | 01/08/2024       | Part 2 of 6      |
| Figure<br>18.13<br>a-h   | Oakendene Onshore Substation Viewpoint SA7a: PRoW 1788 southwest of Site, west of Taintfield Wood | 5 (2) (a)      | 004866308-<br>01 | С          | 01/08/2024       | Part 2 of 6      |
| Figure<br>18.14          | Oakendene Onshore Substation Viewpoint SA8: PRoW 1789 north of Eastridge Farm                     | 5 (2) (a)      | 004866309-<br>01 | С          | 01/08/2024       | Part 2 of 6      |
| Figure<br>18.14.1<br>a-e | Oakendene<br>Substation<br>Viewpoint SA9:<br>A272 Site                                            | 5 (2) (a)      | 004866309-<br>01 | Α          | 03/06/2024       | Part 2 of 6      |