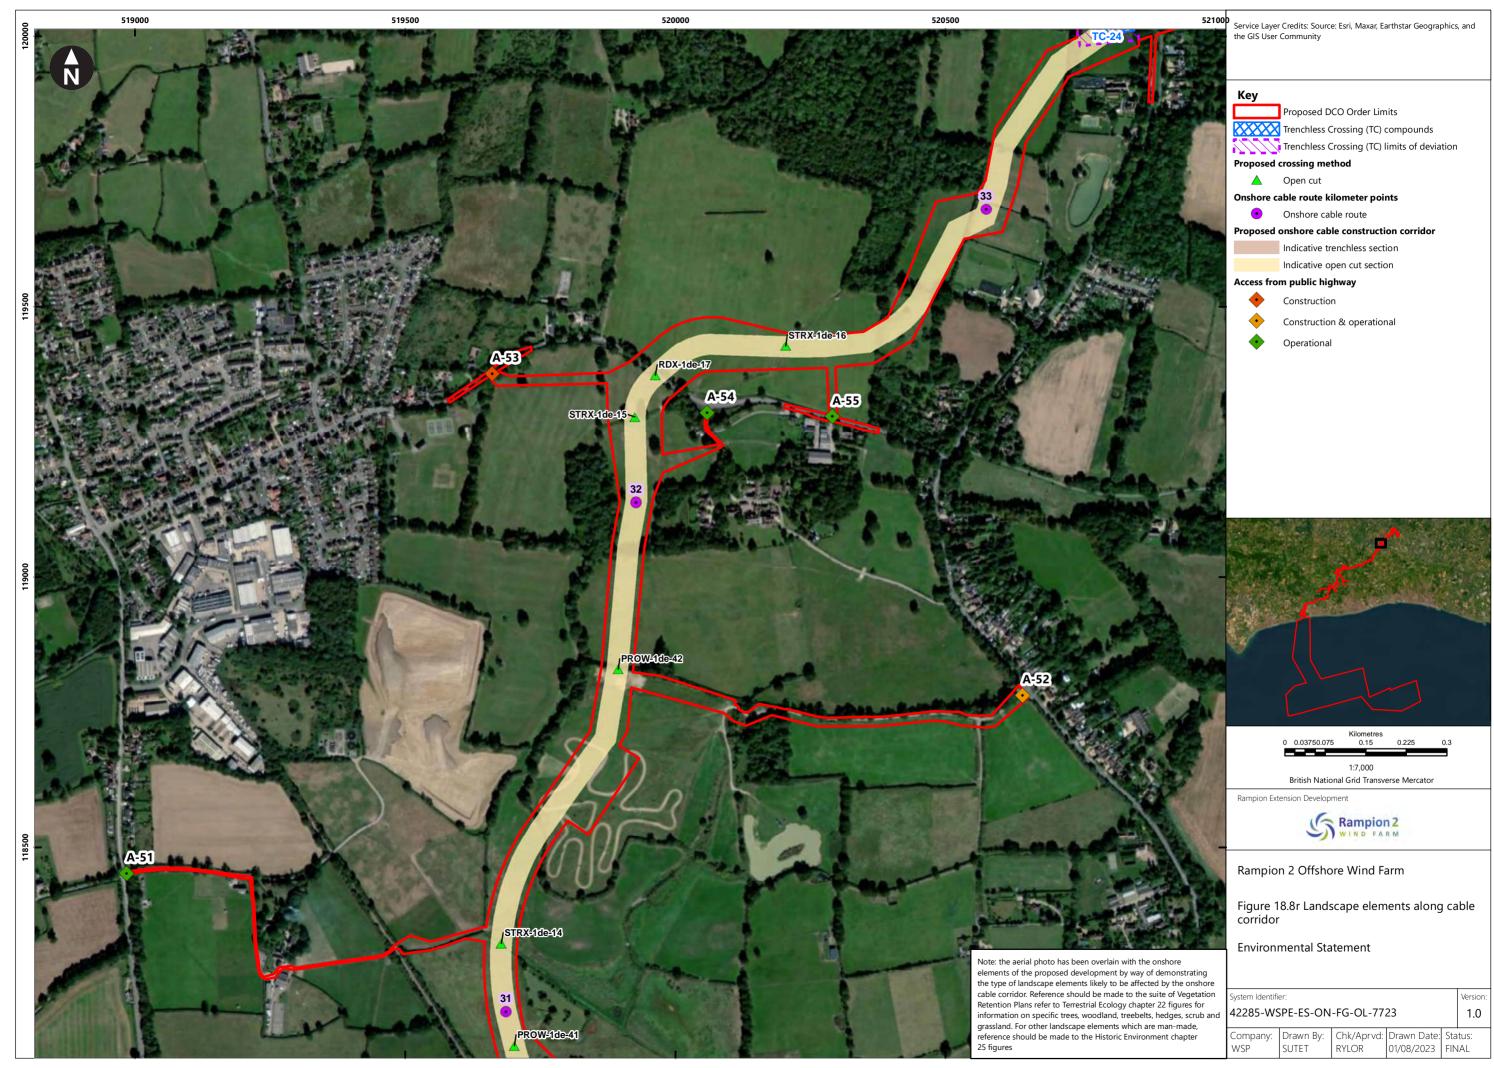

| Figure number      | Figure Title                                                                                  | APFP<br>number | Ecodoc<br>number | Revision | Revision<br>Date | Document<br>Part |
|--------------------|-----------------------------------------------------------------------------------------------|----------------|------------------|----------|------------------|------------------|
| Figure<br>18.4e    | Zone of Theoretical Visibility with viewpoints – Temporary construction compound - Washington | 5 (2) (a)      | 004866296-<br>01 | В        | 09/07/2024       | Part 1 of 6      |
| Figure<br>18.5a    | Landscape Character – Onshore substation and Bolney substation extension (AIS/GIS)            | 5 (2) (a)      | 004866297-<br>01 | A        | 04/08/2023       | Part 1 of 6      |
| Figure<br>18.5bi   | Landscape<br>Character -<br>Cable Corridor –<br>Part 1                                        | 5 (2) (a)      | 004866298-<br>01 | Α        | 04/08/2023       | Part 1 of 6      |
| Figure<br>18.5bii  | Landscape<br>Character -<br>Cable Corridor –<br>Part 2                                        | 5 (2) (a)      | 004866298-<br>01 | A        | 04/08/2023       | Part 1 of 6      |
| Figure<br>18.5biii | Landscape<br>Character -<br>Cable Corridor –<br>Part 3                                        | 5 (2) (a)      | 004866298-<br>01 | Α        | 04/08/2023       | Part 1 of 6      |
| Figure<br>18.6a    | Landscape<br>Designations                                                                     | 5 (2) (a)      | 004866299-<br>01 | Α        | 04/08/2023       | Part 1 of 6      |
| Figure<br>18.6b    | Landscape<br>Designations –<br>Cable corridor<br>ZTV                                          | 5 (2) (a)      | 004866300-<br>01 | С        | 09/07/2024       | Part 1 of 6      |
| Figure<br>18.7a-f  | Visual<br>Receptors                                                                           | 5 (2) (a)      | 004866301-<br>01 | В        | 01/08/2024       | Part 1 of 6      |
| Figure<br>18.8a-u  | Landscape<br>elements along<br>cable corridor                                                 | 5 (2) (a)      | 004866302-<br>01 | A        | 04/08/2023       | Part 1 of 6      |