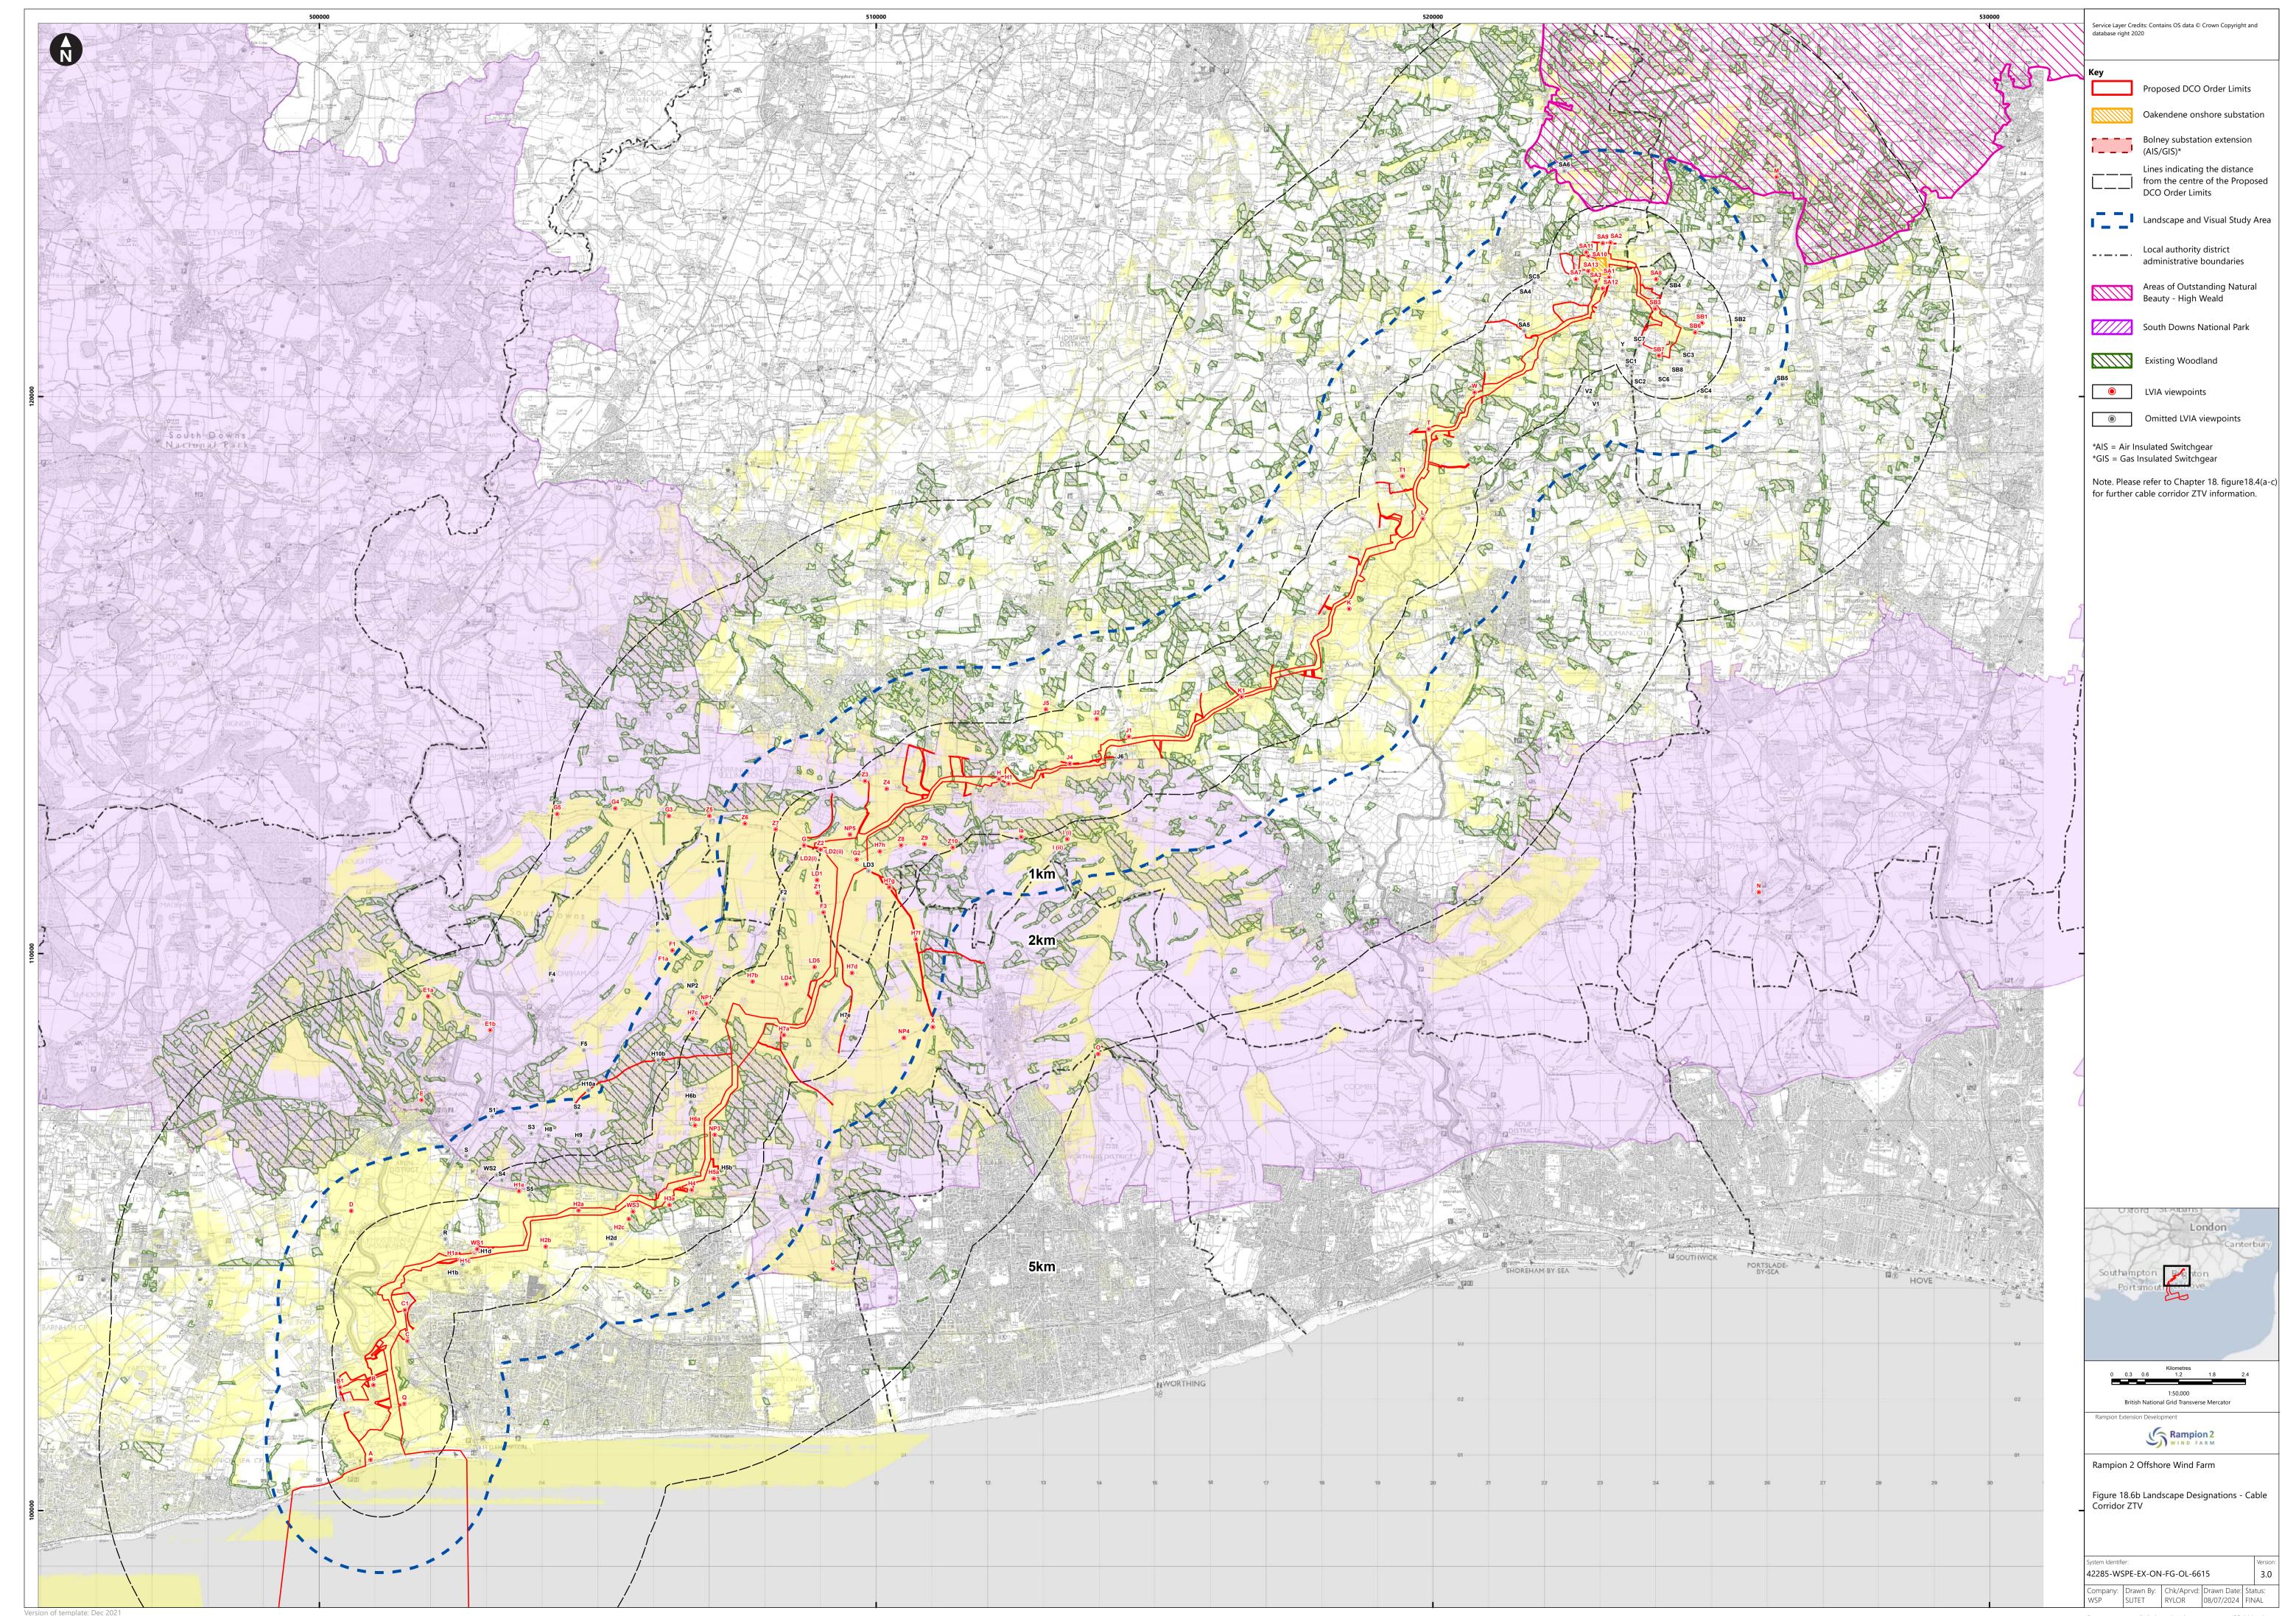

| Figure number      | Figure Title                                                                                  | APFP<br>number | Ecodoc<br>number | Revision | Revision<br>Date | Document<br>Part |
|--------------------|-----------------------------------------------------------------------------------------------|----------------|------------------|----------|------------------|------------------|
| Figure<br>18.4e    | Zone of Theoretical Visibility with viewpoints – Temporary construction compound - Washington | 5 (2) (a)      | 004866296-<br>01 | В        | 09/07/2024       | Part 1 of 6      |
| Figure<br>18.5a    | Landscape Character – Onshore substation and Bolney substation extension (AIS/GIS)            | 5 (2) (a)      | 004866297-<br>01 | A        | 04/08/2023       | Part 1 of 6      |
| Figure<br>18.5bi   | Landscape<br>Character -<br>Cable Corridor –<br>Part 1                                        | 5 (2) (a)      | 004866298-<br>01 | Α        | 04/08/2023       | Part 1 of 6      |
| Figure<br>18.5bii  | Landscape<br>Character -<br>Cable Corridor –<br>Part 2                                        | 5 (2) (a)      | 004866298-<br>01 | A        | 04/08/2023       | Part 1 of 6      |
| Figure<br>18.5biii | Landscape<br>Character -<br>Cable Corridor –<br>Part 3                                        | 5 (2) (a)      | 004866298-<br>01 | Α        | 04/08/2023       | Part 1 of 6      |
| Figure<br>18.6a    | Landscape<br>Designations                                                                     | 5 (2) (a)      | 004866299-<br>01 | Α        | 04/08/2023       | Part 1 of 6      |
| Figure<br>18.6b    | Landscape<br>Designations –<br>Cable corridor<br>ZTV                                          | 5 (2) (a)      | 004866300-<br>01 | С        | 09/07/2024       | Part 1 of 6      |
| Figure<br>18.7a-f  | Visual<br>Receptors                                                                           | 5 (2) (a)      | 004866301-<br>01 | В        | 01/08/2024       | Part 1 of 6      |
| Figure<br>18.8a-u  | Landscape<br>elements along<br>cable corridor                                                 | 5 (2) (a)      | 004866302-<br>01 | A        | 04/08/2023       | Part 1 of 6      |