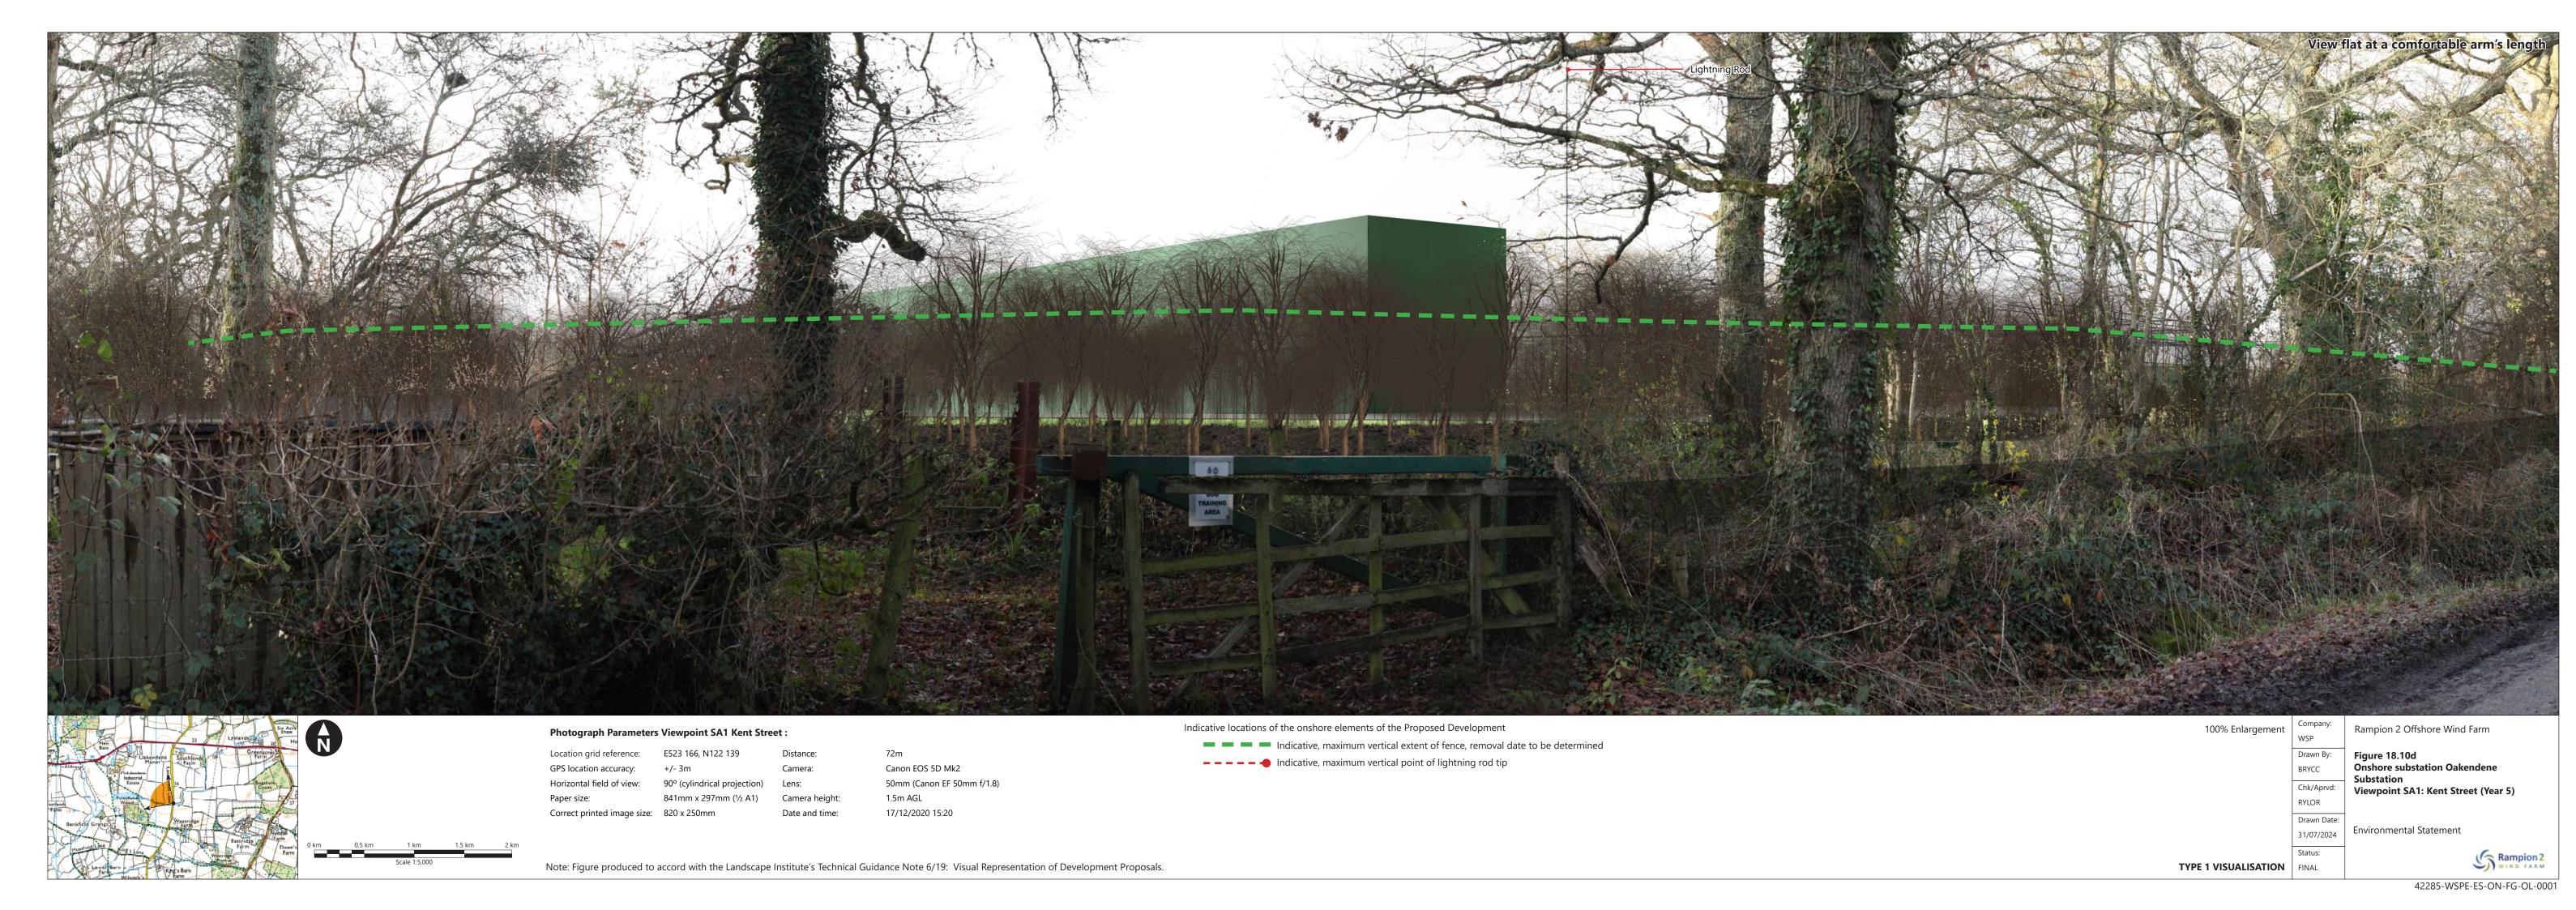

|                          | Figure 7:0                                                                                        | ADED           | Facilia          | Davidation | Davide           | Decument         |
|--------------------------|---------------------------------------------------------------------------------------------------|----------------|------------------|------------|------------------|------------------|
| Figure<br>number         | Figure Title                                                                                      | APFP<br>number | Ecodoc<br>number | Revision   | Revision<br>Date | Document<br>Part |
| Figure<br>18.9a-c        | Public Rights of Way                                                                              | 5 (2) (a)      | 004866304-<br>01 | С          | 09/07/2024       | Part 1 of 6      |
| Figure<br>18.10<br>a-e   | Onshore<br>substation<br>Oakendene<br>Substation<br>Viewpoint SA1:<br>Kent Street                 | 5 (2) (a)      | 004866305-<br>01 | С          | 01/08/2024       | Part 1 of 6      |
| Figure<br>18.11<br>a-e   | Oakendene<br>Onshore<br>Substation<br>Viewpoint SA2:<br>A272                                      | 5 (2) (a)      | 004866306-<br>01 | D          | 01/08/2024       | Part 2 of 6      |
| Figure<br>18.12<br>a-e   | Oakendene<br>Onshore<br>Substation<br>Viewpoint SA3a:<br>PRoW 1786,<br>Taintfield<br>Wood         | 5 (2) (a)      | 004866307-<br>01 | С          | 01/08/2024       | Part 2 of 6      |
| Figure<br>18.13<br>a-h   | Oakendene Onshore Substation Viewpoint SA7a: PRoW 1788 southwest of Site, west of Taintfield Wood | 5 (2) (a)      | 004866308-<br>01 | С          | 01/08/2024       | Part 2 of 6      |
| Figure<br>18.14          | Oakendene Onshore Substation Viewpoint SA8: PRoW 1789 north of Eastridge Farm                     | 5 (2) (a)      | 004866309-<br>01 | С          | 01/08/2024       | Part 2 of 6      |
| Figure<br>18.14.1<br>a-e | Oakendene<br>Substation<br>Viewpoint SA9:<br>A272 Site                                            | 5 (2) (a)      | 004866309-<br>01 | Α          | 03/06/2024       | Part 2 of 6      |