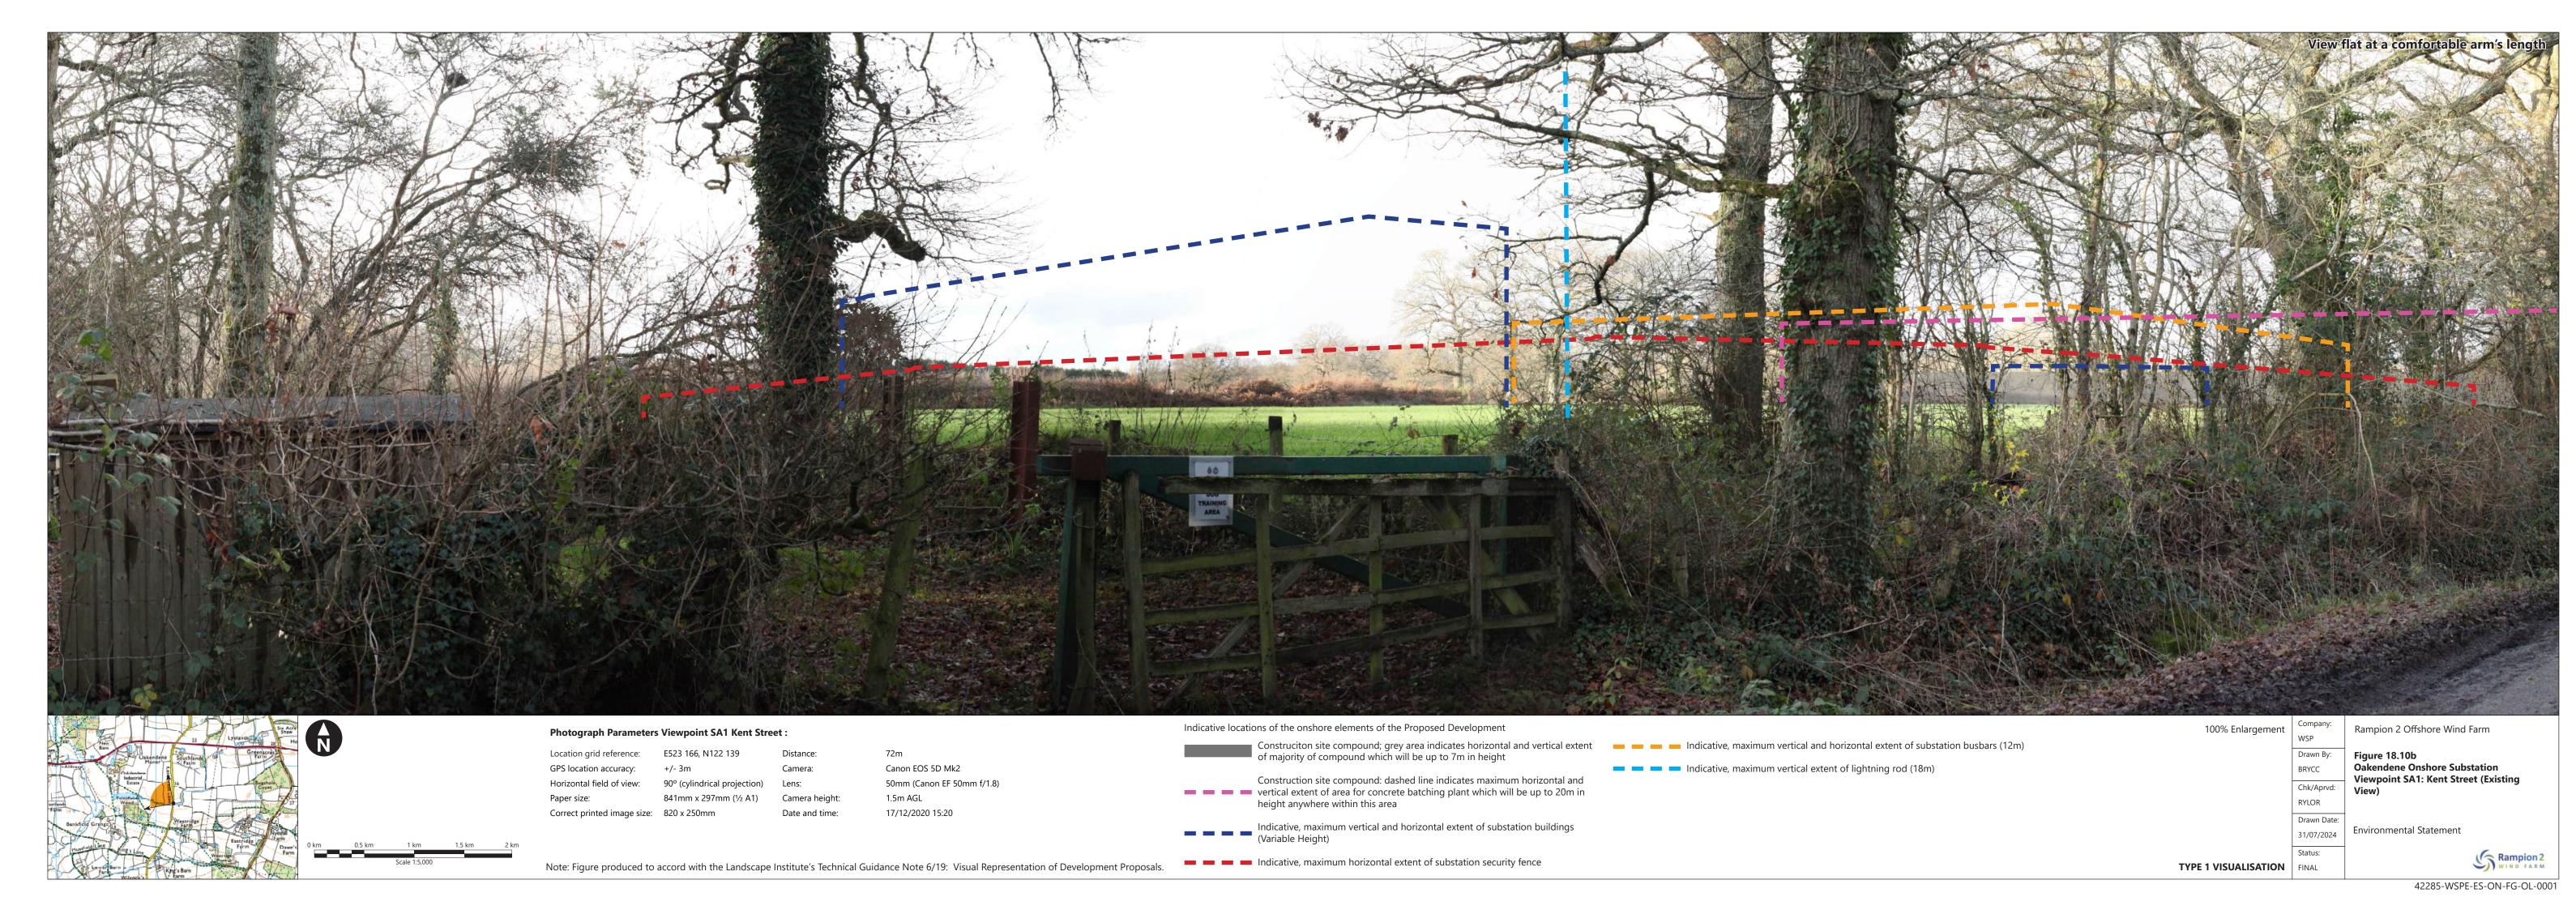

|                          | Figure 7:0                                                                                        | ADED           | Facilia          | Davidation | Davide           | Decument         |
|--------------------------|---------------------------------------------------------------------------------------------------|----------------|------------------|------------|------------------|------------------|
| Figure<br>number         | Figure Title                                                                                      | APFP<br>number | Ecodoc<br>number | Revision   | Revision<br>Date | Document<br>Part |
| Figure<br>18.9a-c        | Public Rights of Way                                                                              | 5 (2) (a)      | 004866304-<br>01 | С          | 09/07/2024       | Part 1 of 6      |
| Figure<br>18.10<br>a-e   | Onshore<br>substation<br>Oakendene<br>Substation<br>Viewpoint SA1:<br>Kent Street                 | 5 (2) (a)      | 004866305-<br>01 | С          | 01/08/2024       | Part 1 of 6      |
| Figure<br>18.11<br>a-e   | Oakendene<br>Onshore<br>Substation<br>Viewpoint SA2:<br>A272                                      | 5 (2) (a)      | 004866306-<br>01 | D          | 01/08/2024       | Part 2 of 6      |
| Figure<br>18.12<br>a-e   | Oakendene<br>Onshore<br>Substation<br>Viewpoint SA3a:<br>PRoW 1786,<br>Taintfield<br>Wood         | 5 (2) (a)      | 004866307-<br>01 | С          | 01/08/2024       | Part 2 of 6      |
| Figure<br>18.13<br>a-h   | Oakendene Onshore Substation Viewpoint SA7a: PRoW 1788 southwest of Site, west of Taintfield Wood | 5 (2) (a)      | 004866308-<br>01 | С          | 01/08/2024       | Part 2 of 6      |
| Figure<br>18.14          | Oakendene Onshore Substation Viewpoint SA8: PRoW 1789 north of Eastridge Farm                     | 5 (2) (a)      | 004866309-<br>01 | С          | 01/08/2024       | Part 2 of 6      |
| Figure<br>18.14.1<br>a-e | Oakendene<br>Substation<br>Viewpoint SA9:<br>A272 Site                                            | 5 (2) (a)      | 004866309-<br>01 | Α          | 03/06/2024       | Part 2 of 6      |