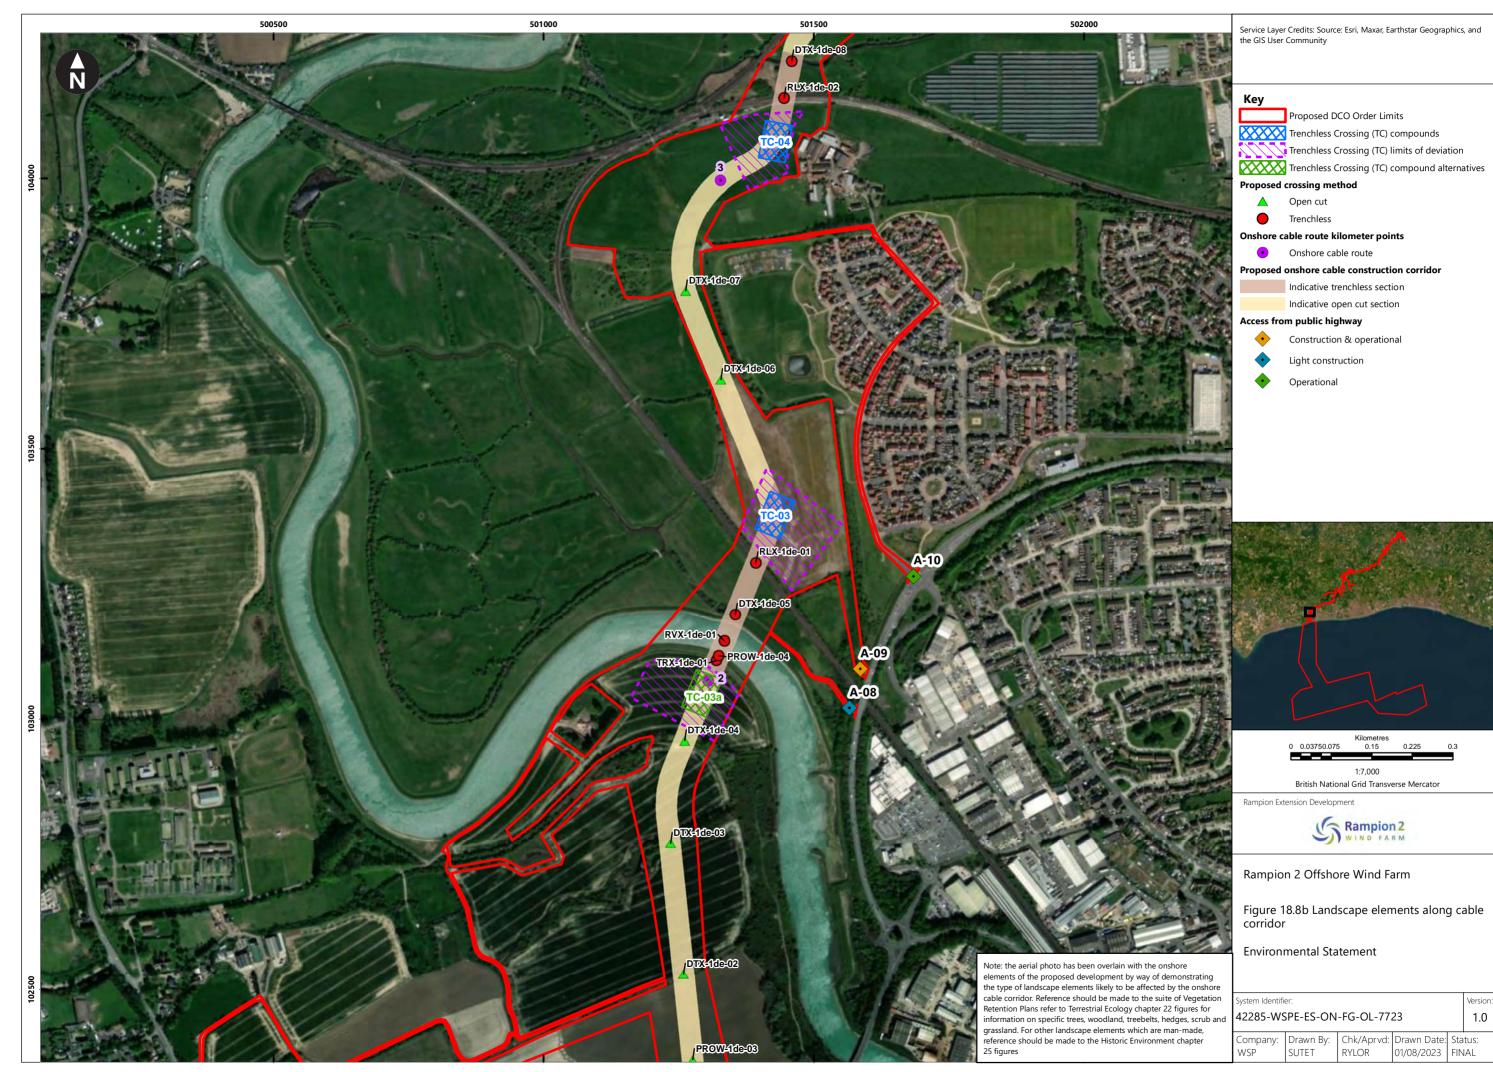

| Figure number      | Figure Title                                                                                  | APFP<br>number | Ecodoc<br>number | Revision | Revision<br>Date | Document<br>Part |
|--------------------|-----------------------------------------------------------------------------------------------|----------------|------------------|----------|------------------|------------------|
| Figure<br>18.4e    | Zone of Theoretical Visibility with viewpoints – Temporary construction compound - Washington | 5 (2) (a)      | 004866296-<br>01 | В        | 09/07/2024       | Part 1 of 6      |
| Figure<br>18.5a    | Landscape Character – Onshore substation and Bolney substation extension (AIS/GIS)            | 5 (2) (a)      | 004866297-<br>01 | A        | 04/08/2023       | Part 1 of 6      |
| Figure<br>18.5bi   | Landscape<br>Character -<br>Cable Corridor –<br>Part 1                                        | 5 (2) (a)      | 004866298-<br>01 | Α        | 04/08/2023       | Part 1 of 6      |
| Figure<br>18.5bii  | Landscape<br>Character -<br>Cable Corridor –<br>Part 2                                        | 5 (2) (a)      | 004866298-<br>01 | A        | 04/08/2023       | Part 1 of 6      |
| Figure<br>18.5biii | Landscape<br>Character -<br>Cable Corridor –<br>Part 3                                        | 5 (2) (a)      | 004866298-<br>01 | Α        | 04/08/2023       | Part 1 of 6      |
| Figure<br>18.6a    | Landscape<br>Designations                                                                     | 5 (2) (a)      | 004866299-<br>01 | Α        | 04/08/2023       | Part 1 of 6      |
| Figure<br>18.6b    | Landscape<br>Designations –<br>Cable corridor<br>ZTV                                          | 5 (2) (a)      | 004866300-<br>01 | С        | 09/07/2024       | Part 1 of 6      |
| Figure<br>18.7a-f  | Visual<br>Receptors                                                                           | 5 (2) (a)      | 004866301-<br>01 | В        | 01/08/2024       | Part 1 of 6      |
| Figure<br>18.8a-u  | Landscape<br>elements along<br>cable corridor                                                 | 5 (2) (a)      | 004866302-<br>01 | A        | 04/08/2023       | Part 1 of 6      |