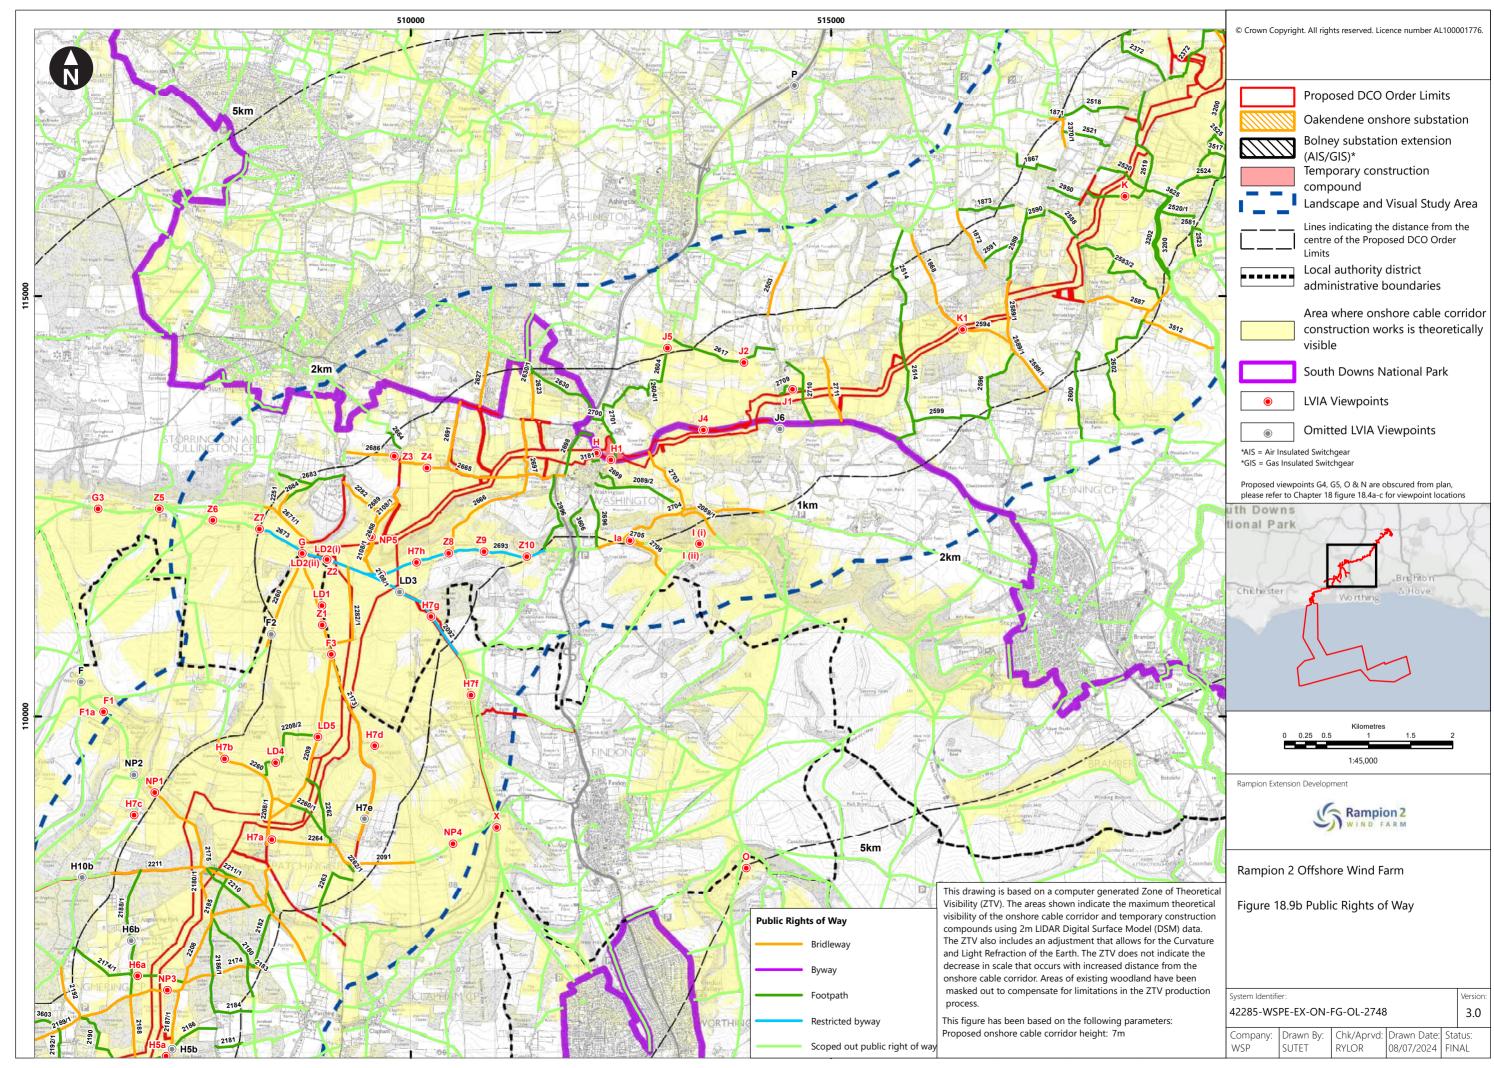

|                          | Figure 7:0                                                                                        | ADED           | Facilia          | Davidation | Davide           | Decument         |
|--------------------------|---------------------------------------------------------------------------------------------------|----------------|------------------|------------|------------------|------------------|
| Figure<br>number         | Figure Title                                                                                      | APFP<br>number | Ecodoc<br>number | Revision   | Revision<br>Date | Document<br>Part |
| Figure<br>18.9a-c        | Public Rights of Way                                                                              | 5 (2) (a)      | 004866304-<br>01 | С          | 09/07/2024       | Part 1 of 6      |
| Figure<br>18.10<br>a-e   | Onshore<br>substation<br>Oakendene<br>Substation<br>Viewpoint SA1:<br>Kent Street                 | 5 (2) (a)      | 004866305-<br>01 | С          | 01/08/2024       | Part 1 of 6      |
| Figure<br>18.11<br>a-e   | Oakendene<br>Onshore<br>Substation<br>Viewpoint SA2:<br>A272                                      | 5 (2) (a)      | 004866306-<br>01 | D          | 01/08/2024       | Part 2 of 6      |
| Figure<br>18.12<br>a-e   | Oakendene<br>Onshore<br>Substation<br>Viewpoint SA3a:<br>PRoW 1786,<br>Taintfield<br>Wood         | 5 (2) (a)      | 004866307-<br>01 | С          | 01/08/2024       | Part 2 of 6      |
| Figure<br>18.13<br>a-h   | Oakendene Onshore Substation Viewpoint SA7a: PRoW 1788 southwest of Site, west of Taintfield Wood | 5 (2) (a)      | 004866308-<br>01 | С          | 01/08/2024       | Part 2 of 6      |
| Figure<br>18.14          | Oakendene Onshore Substation Viewpoint SA8: PRoW 1789 north of Eastridge Farm                     | 5 (2) (a)      | 004866309-<br>01 | С          | 01/08/2024       | Part 2 of 6      |
| Figure<br>18.14.1<br>a-e | Oakendene<br>Substation<br>Viewpoint SA9:<br>A272 Site                                            | 5 (2) (a)      | 004866309-<br>01 | Α          | 03/06/2024       | Part 2 of 6      |