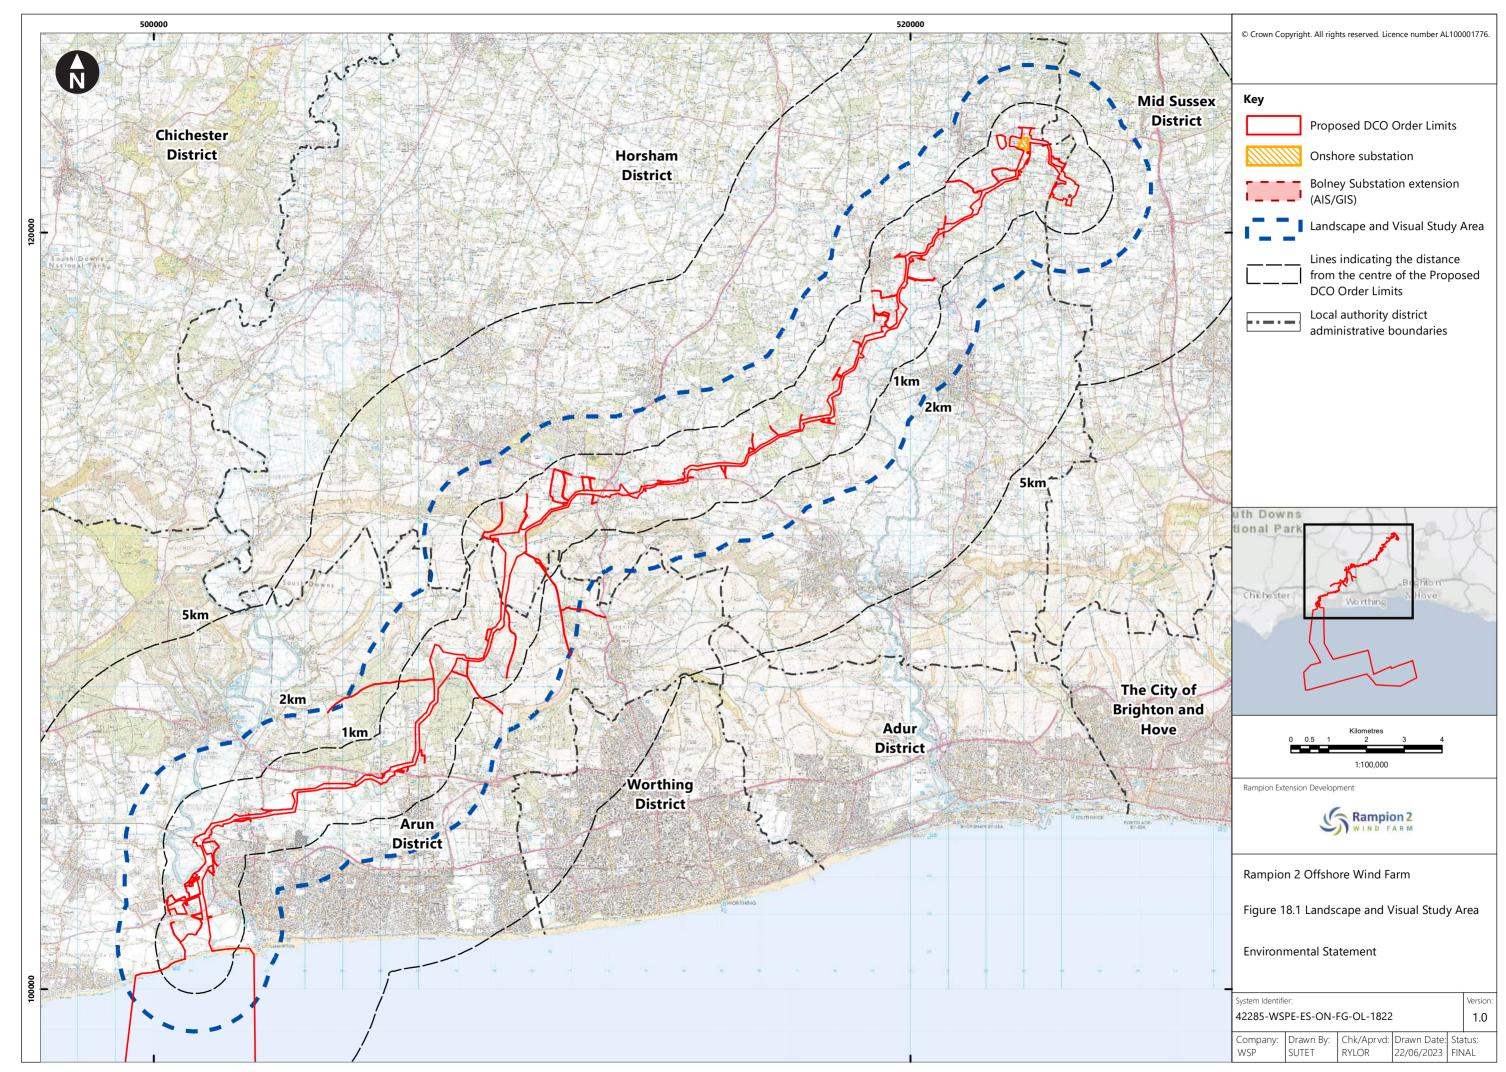

## **List of Figures**

| List of Fig      | jures                                                                                                                        |                |                  |          |                  |                  |
|------------------|------------------------------------------------------------------------------------------------------------------------------|----------------|------------------|----------|------------------|------------------|
| Figure<br>number | Figure Title                                                                                                                 | APFP<br>number | Ecodoc<br>number | Revision | Revision<br>Date | Document<br>Part |
| Figure<br>18.1   | Landscape and<br>Visual Study<br>Area                                                                                        | 5 (2) (a)      | 004866293-<br>01 | A        | 04/08/2023       | Part 1 of 6      |
| Figure<br>18.2a  | Zone of Theoretical Visibility (operational phase) with viewpoints – Onshore substation                                      | 5 (2) (a)      | 004866294-<br>01 | C        | 09/07/2024       | Part 1 of 6      |
| Figure<br>18.2b  | Zone of Theoretical Visibility (operational phase) with viewpoints – Onshore substation and onshore cable corridor           | 5 (2) (a)      | 004866294-<br>01 | C        | 09/07/2024       | Part 1 of 6      |
| Figure<br>18.2c  | Zone of Theoretical Visibility (operational phase) with viewpoints – Onshore substation and temporary construction compounds | 5 (2) (a)      | 004866294-<br>01 | C        | 09/07/2024       | Part 1 of 6      |
| Figure<br>18.3a  | Zone of Theoretical Visibility (operational phase) with                                                                      | 5 (2) (a)      | 004866295-<br>01 | С        | 09/07/2024       | Part 1 of 6      |