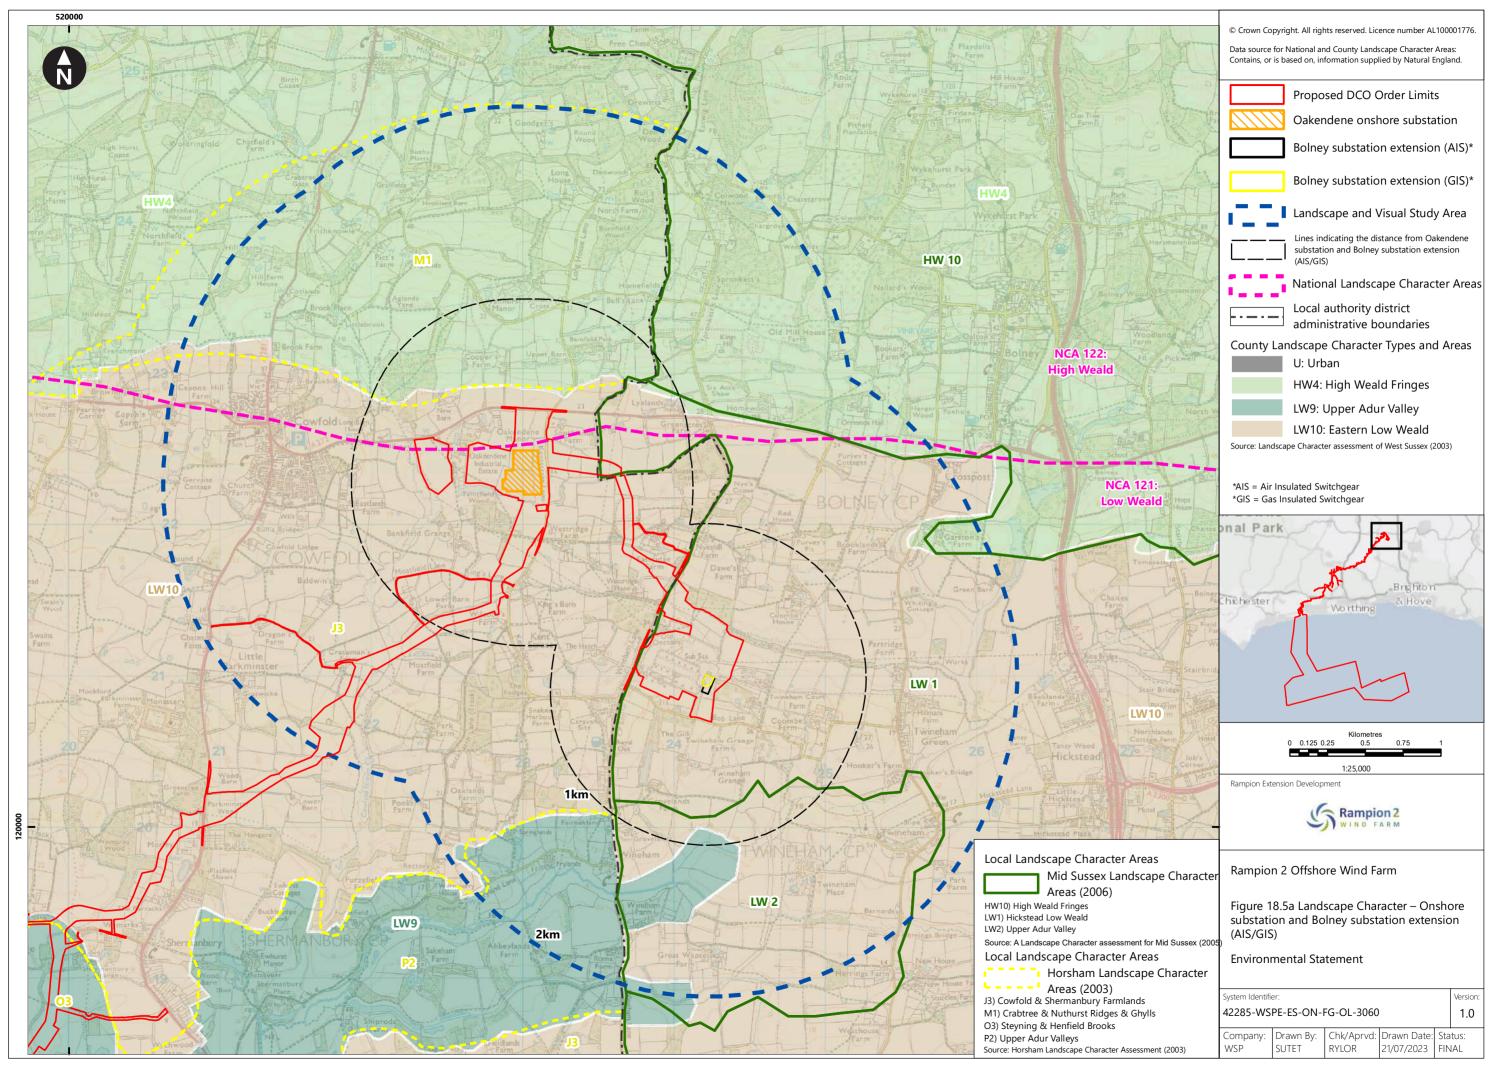

| Figure number      | Figure Title                                                                                  | APFP<br>number | Ecodoc<br>number | Revision | Revision<br>Date | Document<br>Part |
|--------------------|-----------------------------------------------------------------------------------------------|----------------|------------------|----------|------------------|------------------|
| Figure<br>18.4e    | Zone of Theoretical Visibility with viewpoints – Temporary construction compound - Washington | 5 (2) (a)      | 004866296-<br>01 | В        | 09/07/2024       | Part 1 of 6      |
| Figure<br>18.5a    | Landscape Character – Onshore substation and Bolney substation extension (AIS/GIS)            | 5 (2) (a)      | 004866297-<br>01 | A        | 04/08/2023       | Part 1 of 6      |
| Figure<br>18.5bi   | Landscape<br>Character -<br>Cable Corridor –<br>Part 1                                        | 5 (2) (a)      | 004866298-<br>01 | Α        | 04/08/2023       | Part 1 of 6      |
| Figure<br>18.5bii  | Landscape<br>Character -<br>Cable Corridor –<br>Part 2                                        | 5 (2) (a)      | 004866298-<br>01 | A        | 04/08/2023       | Part 1 of 6      |
| Figure<br>18.5biii | Landscape<br>Character -<br>Cable Corridor –<br>Part 3                                        | 5 (2) (a)      | 004866298-<br>01 | Α        | 04/08/2023       | Part 1 of 6      |
| Figure<br>18.6a    | Landscape<br>Designations                                                                     | 5 (2) (a)      | 004866299-<br>01 | Α        | 04/08/2023       | Part 1 of 6      |
| Figure<br>18.6b    | Landscape<br>Designations –<br>Cable corridor<br>ZTV                                          | 5 (2) (a)      | 004866300-<br>01 | С        | 09/07/2024       | Part 1 of 6      |
| Figure<br>18.7a-f  | Visual<br>Receptors                                                                           | 5 (2) (a)      | 004866301-<br>01 | В        | 01/08/2024       | Part 1 of 6      |
| Figure<br>18.8a-u  | Landscape<br>elements along<br>cable corridor                                                 | 5 (2) (a)      | 004866302-<br>01 | A        | 04/08/2023       | Part 1 of 6      |