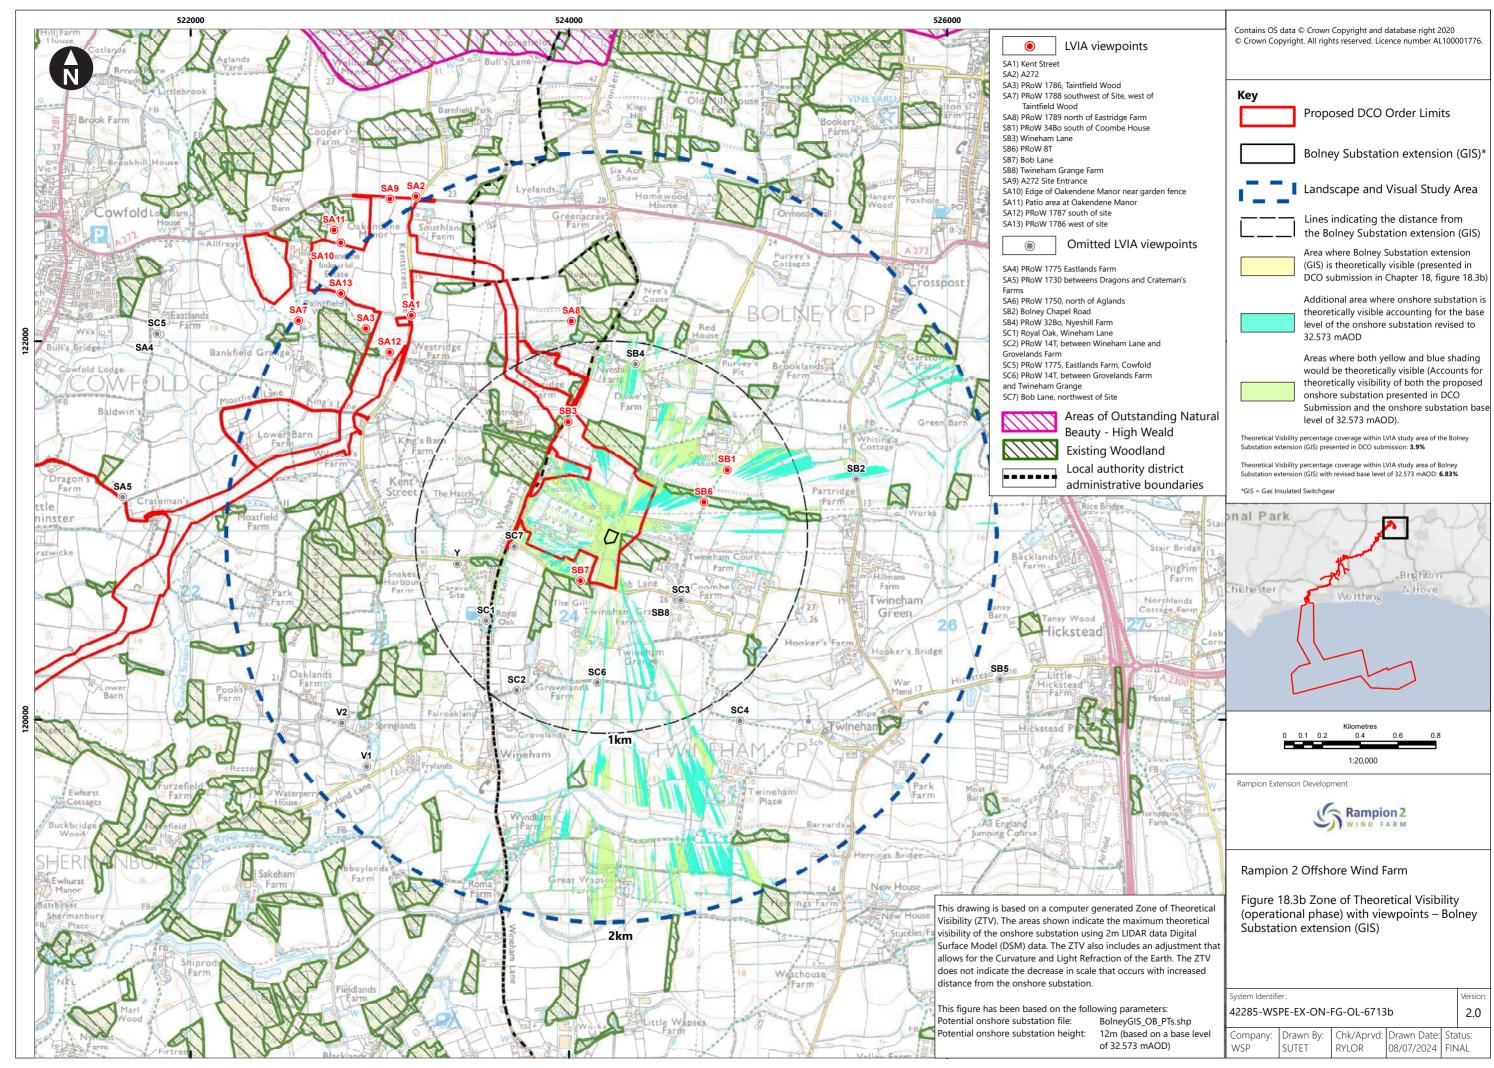

| Figure<br>number  | Figure Title                                                                                                                                    | APFP<br>number | Ecodoc<br>number | Revision | Revision<br>Date | Document<br>Part |
|-------------------|-------------------------------------------------------------------------------------------------------------------------------------------------|----------------|------------------|----------|------------------|------------------|
|                   | viewpoints -<br>Bolney<br>substation<br>extension (AIS)                                                                                         |                |                  |          |                  |                  |
| Figure<br>18.3b   | Zone of Theoretical Visibility (operational phase) with viewpoints - Bolney substation extension (GIS)                                          | 5 (2) (a)      | 004866295-<br>01 | C        | 09/07/2024       | Part 1 of 6      |
| Figure<br>18.3c   | Zone of Theoretical Visibility (construction phase) with viewpoints – Bolney substation extension (AIS/GIS) and temporary construction compound | 5 (2) (a)      | 004866295-01     | С        | 09/07/2024       | Part 1 of 6      |
| Figure<br>18.4a-c | Zone of Theoretical Visibility with viewpoints – Onshore cable corridor                                                                         | 5 (2) (a)      | 004866296-<br>01 | С        | 09/07/2024       | Part 1 of 6      |
| Figure<br>18.4d   | Zone of Theoretical Visibility with viewpoints – Temporary construction compound – Climping                                                     | 5 (2) (a)      | 004866296-<br>01 | В        | 09/07/2024       | Part 1 of 6      |