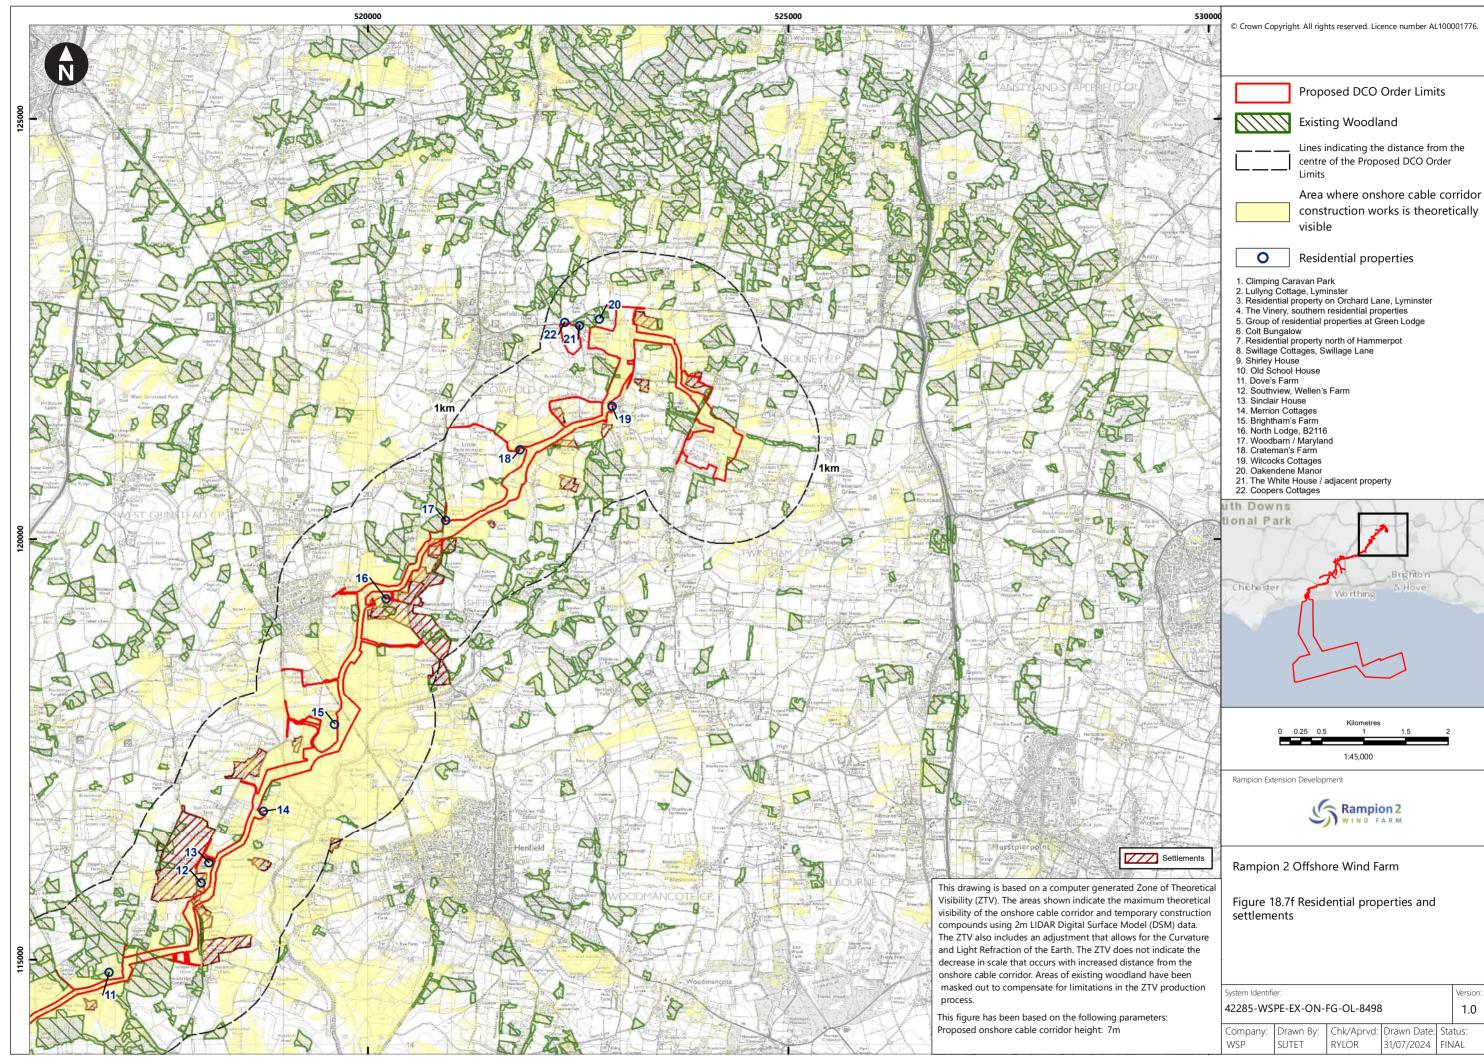

| Figure number      | Figure Title                                                                                  | APFP<br>number | Ecodoc<br>number | Revision | Revision<br>Date | Document<br>Part |
|--------------------|-----------------------------------------------------------------------------------------------|----------------|------------------|----------|------------------|------------------|
| Figure<br>18.4e    | Zone of Theoretical Visibility with viewpoints – Temporary construction compound - Washington | 5 (2) (a)      | 004866296-<br>01 | В        | 09/07/2024       | Part 1 of 6      |
| Figure<br>18.5a    | Landscape Character – Onshore substation and Bolney substation extension (AIS/GIS)            | 5 (2) (a)      | 004866297-<br>01 | A        | 04/08/2023       | Part 1 of 6      |
| Figure<br>18.5bi   | Landscape<br>Character -<br>Cable Corridor –<br>Part 1                                        | 5 (2) (a)      | 004866298-<br>01 | Α        | 04/08/2023       | Part 1 of 6      |
| Figure<br>18.5bii  | Landscape<br>Character -<br>Cable Corridor –<br>Part 2                                        | 5 (2) (a)      | 004866298-<br>01 | A        | 04/08/2023       | Part 1 of 6      |
| Figure<br>18.5biii | Landscape<br>Character -<br>Cable Corridor –<br>Part 3                                        | 5 (2) (a)      | 004866298-<br>01 | Α        | 04/08/2023       | Part 1 of 6      |
| Figure<br>18.6a    | Landscape<br>Designations                                                                     | 5 (2) (a)      | 004866299-<br>01 | Α        | 04/08/2023       | Part 1 of 6      |
| Figure<br>18.6b    | Landscape<br>Designations –<br>Cable corridor<br>ZTV                                          | 5 (2) (a)      | 004866300-<br>01 | С        | 09/07/2024       | Part 1 of 6      |
| Figure<br>18.7a-f  | Visual<br>Receptors                                                                           | 5 (2) (a)      | 004866301-<br>01 | В        | 01/08/2024       | Part 1 of 6      |
| Figure<br>18.8a-u  | Landscape<br>elements along<br>cable corridor                                                 | 5 (2) (a)      | 004866302-<br>01 | A        | 04/08/2023       | Part 1 of 6      |