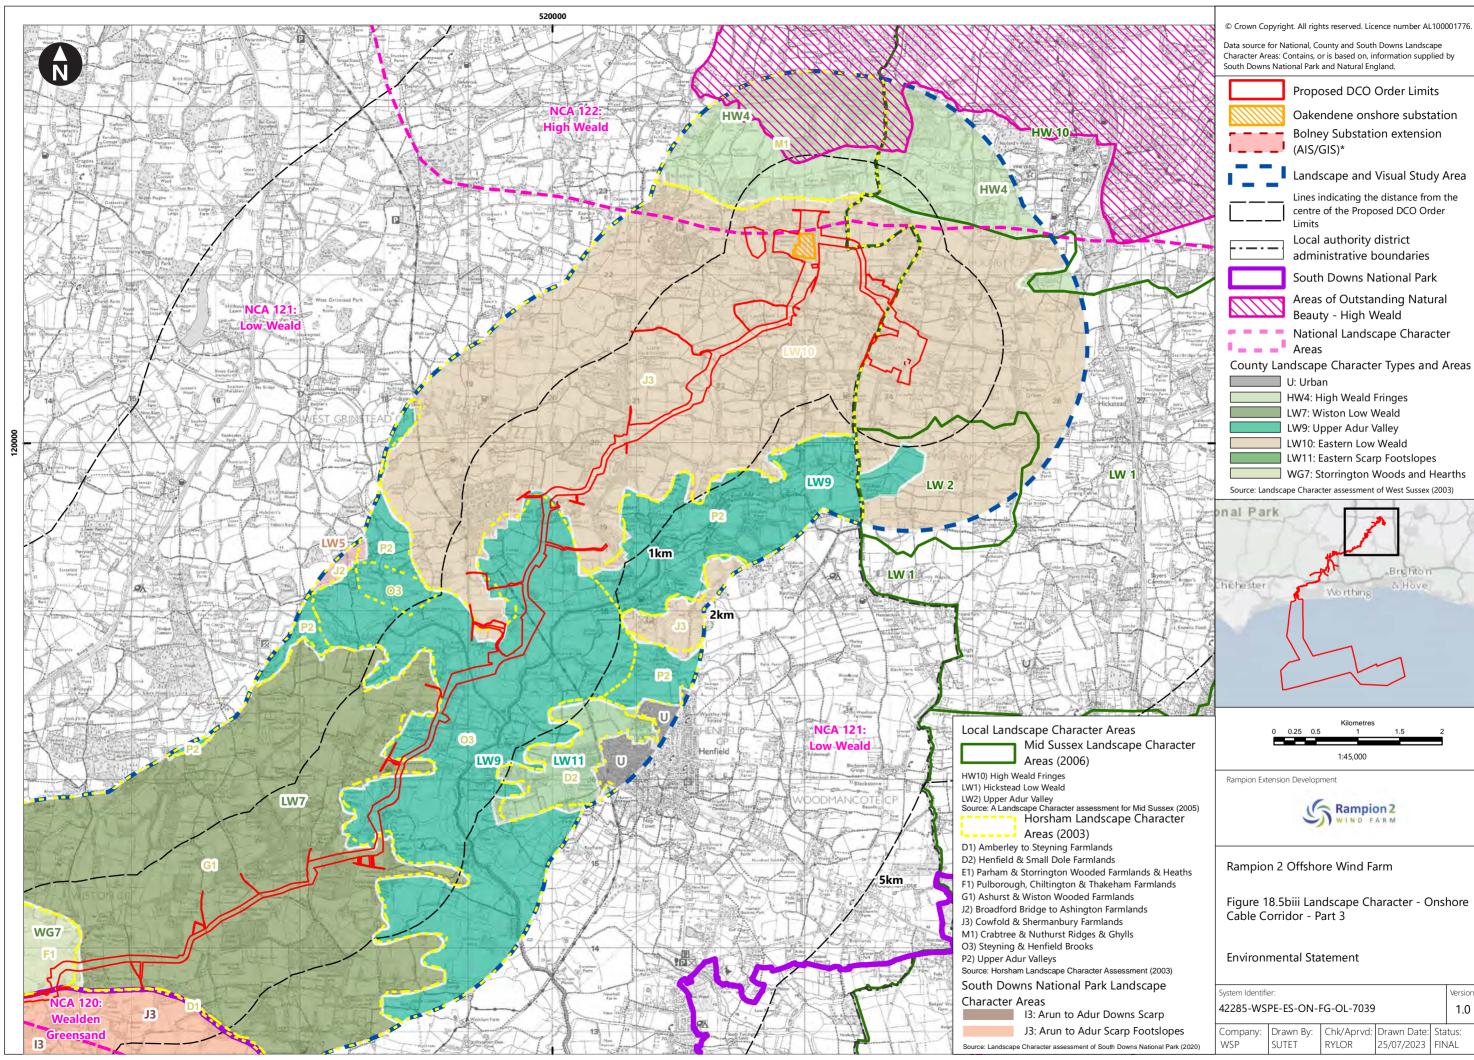

| Figure number      | Figure Title                                                                                  | APFP<br>number | Ecodoc<br>number | Revision | Revision<br>Date | Document<br>Part |
|--------------------|-----------------------------------------------------------------------------------------------|----------------|------------------|----------|------------------|------------------|
| Figure<br>18.4e    | Zone of Theoretical Visibility with viewpoints – Temporary construction compound - Washington | 5 (2) (a)      | 004866296-<br>01 | В        | 09/07/2024       | Part 1 of 6      |
| Figure<br>18.5a    | Landscape Character – Onshore substation and Bolney substation extension (AIS/GIS)            | 5 (2) (a)      | 004866297-<br>01 | A        | 04/08/2023       | Part 1 of 6      |
| Figure<br>18.5bi   | Landscape<br>Character -<br>Cable Corridor –<br>Part 1                                        | 5 (2) (a)      | 004866298-<br>01 | Α        | 04/08/2023       | Part 1 of 6      |
| Figure<br>18.5bii  | Landscape<br>Character -<br>Cable Corridor –<br>Part 2                                        | 5 (2) (a)      | 004866298-<br>01 | A        | 04/08/2023       | Part 1 of 6      |
| Figure<br>18.5biii | Landscape<br>Character -<br>Cable Corridor –<br>Part 3                                        | 5 (2) (a)      | 004866298-<br>01 | Α        | 04/08/2023       | Part 1 of 6      |
| Figure<br>18.6a    | Landscape<br>Designations                                                                     | 5 (2) (a)      | 004866299-<br>01 | Α        | 04/08/2023       | Part 1 of 6      |
| Figure<br>18.6b    | Landscape<br>Designations –<br>Cable corridor<br>ZTV                                          | 5 (2) (a)      | 004866300-<br>01 | С        | 09/07/2024       | Part 1 of 6      |
| Figure<br>18.7a-f  | Visual<br>Receptors                                                                           | 5 (2) (a)      | 004866301-<br>01 | В        | 01/08/2024       | Part 1 of 6      |
| Figure<br>18.8a-u  | Landscape<br>elements along<br>cable corridor                                                 | 5 (2) (a)      | 004866302-<br>01 | A        | 04/08/2023       | Part 1 of 6      |