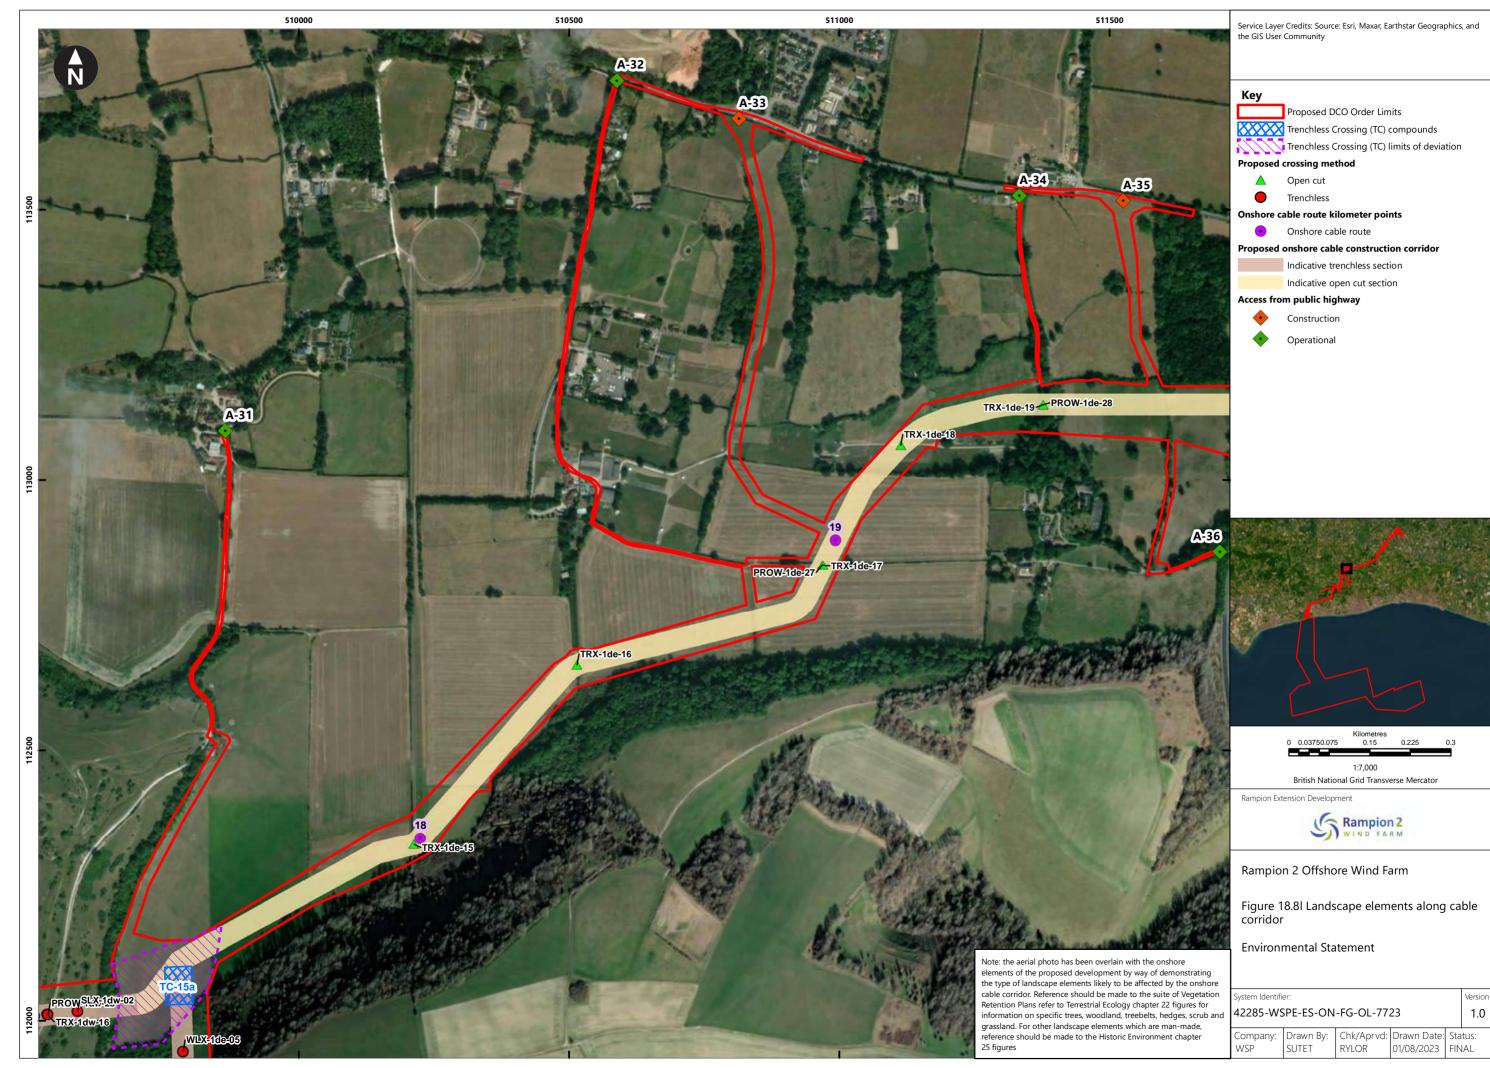

| Figure number      | Figure Title                                                                                  | APFP<br>number | Ecodoc<br>number | Revision | Revision<br>Date | Document<br>Part |
|--------------------|-----------------------------------------------------------------------------------------------|----------------|------------------|----------|------------------|------------------|
| Figure<br>18.4e    | Zone of Theoretical Visibility with viewpoints – Temporary construction compound - Washington | 5 (2) (a)      | 004866296-<br>01 | В        | 09/07/2024       | Part 1 of 6      |
| Figure<br>18.5a    | Landscape Character – Onshore substation and Bolney substation extension (AIS/GIS)            | 5 (2) (a)      | 004866297-<br>01 | A        | 04/08/2023       | Part 1 of 6      |
| Figure<br>18.5bi   | Landscape<br>Character -<br>Cable Corridor –<br>Part 1                                        | 5 (2) (a)      | 004866298-<br>01 | Α        | 04/08/2023       | Part 1 of 6      |
| Figure<br>18.5bii  | Landscape<br>Character -<br>Cable Corridor –<br>Part 2                                        | 5 (2) (a)      | 004866298-<br>01 | A        | 04/08/2023       | Part 1 of 6      |
| Figure<br>18.5biii | Landscape<br>Character -<br>Cable Corridor –<br>Part 3                                        | 5 (2) (a)      | 004866298-<br>01 | Α        | 04/08/2023       | Part 1 of 6      |
| Figure<br>18.6a    | Landscape<br>Designations                                                                     | 5 (2) (a)      | 004866299-<br>01 | Α        | 04/08/2023       | Part 1 of 6      |
| Figure<br>18.6b    | Landscape<br>Designations –<br>Cable corridor<br>ZTV                                          | 5 (2) (a)      | 004866300-<br>01 | С        | 09/07/2024       | Part 1 of 6      |
| Figure<br>18.7a-f  | Visual<br>Receptors                                                                           | 5 (2) (a)      | 004866301-<br>01 | В        | 01/08/2024       | Part 1 of 6      |
| Figure<br>18.8a-u  | Landscape<br>elements along<br>cable corridor                                                 | 5 (2) (a)      | 004866302-<br>01 | A        | 04/08/2023       | Part 1 of 6      |