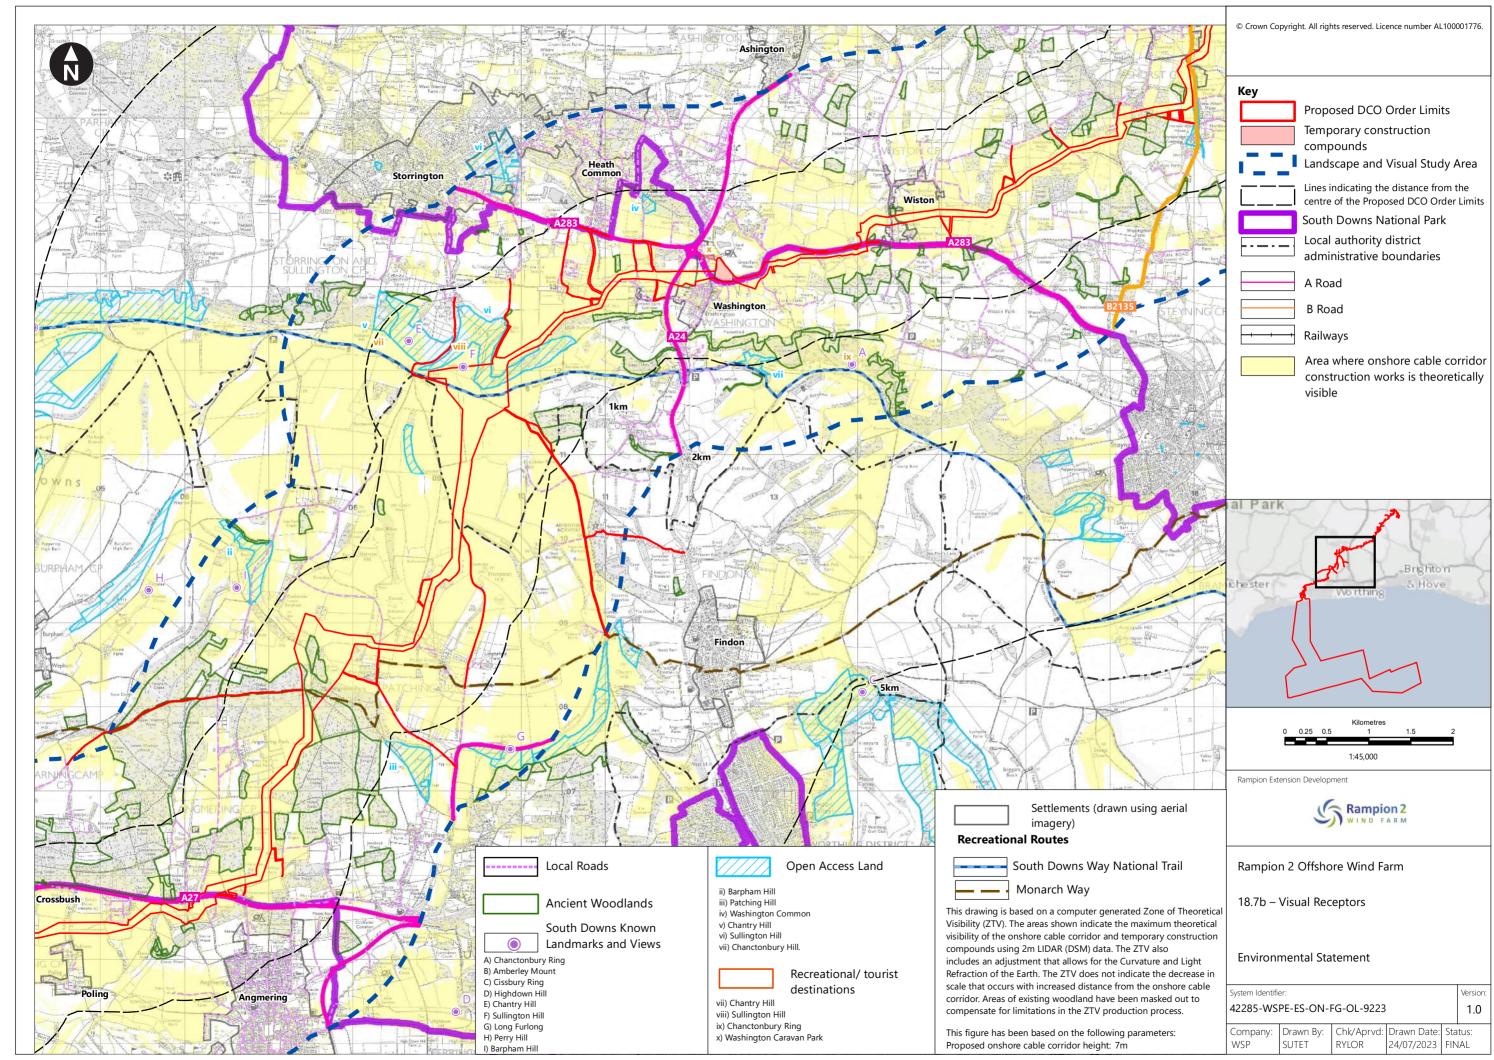

| Figure number      | Figure Title                                                                                  | APFP<br>number | Ecodoc<br>number | Revision | Revision<br>Date | Document<br>Part |
|--------------------|-----------------------------------------------------------------------------------------------|----------------|------------------|----------|------------------|------------------|
| Figure<br>18.4e    | Zone of Theoretical Visibility with viewpoints – Temporary construction compound - Washington | 5 (2) (a)      | 004866296-<br>01 | В        | 09/07/2024       | Part 1 of 6      |
| Figure<br>18.5a    | Landscape Character – Onshore substation and Bolney substation extension (AIS/GIS)            | 5 (2) (a)      | 004866297-<br>01 | A        | 04/08/2023       | Part 1 of 6      |
| Figure<br>18.5bi   | Landscape<br>Character -<br>Cable Corridor –<br>Part 1                                        | 5 (2) (a)      | 004866298-<br>01 | Α        | 04/08/2023       | Part 1 of 6      |
| Figure<br>18.5bii  | Landscape<br>Character -<br>Cable Corridor –<br>Part 2                                        | 5 (2) (a)      | 004866298-<br>01 | A        | 04/08/2023       | Part 1 of 6      |
| Figure<br>18.5biii | Landscape<br>Character -<br>Cable Corridor –<br>Part 3                                        | 5 (2) (a)      | 004866298-<br>01 | Α        | 04/08/2023       | Part 1 of 6      |
| Figure<br>18.6a    | Landscape<br>Designations                                                                     | 5 (2) (a)      | 004866299-<br>01 | Α        | 04/08/2023       | Part 1 of 6      |
| Figure<br>18.6b    | Landscape<br>Designations –<br>Cable corridor<br>ZTV                                          | 5 (2) (a)      | 004866300-<br>01 | С        | 09/07/2024       | Part 1 of 6      |
| Figure<br>18.7a-f  | Visual<br>Receptors                                                                           | 5 (2) (a)      | 004866301-<br>01 | В        | 01/08/2024       | Part 1 of 6      |
| Figure<br>18.8a-u  | Landscape<br>elements along<br>cable corridor                                                 | 5 (2) (a)      | 004866302-<br>01 | A        | 04/08/2023       | Part 1 of 6      |