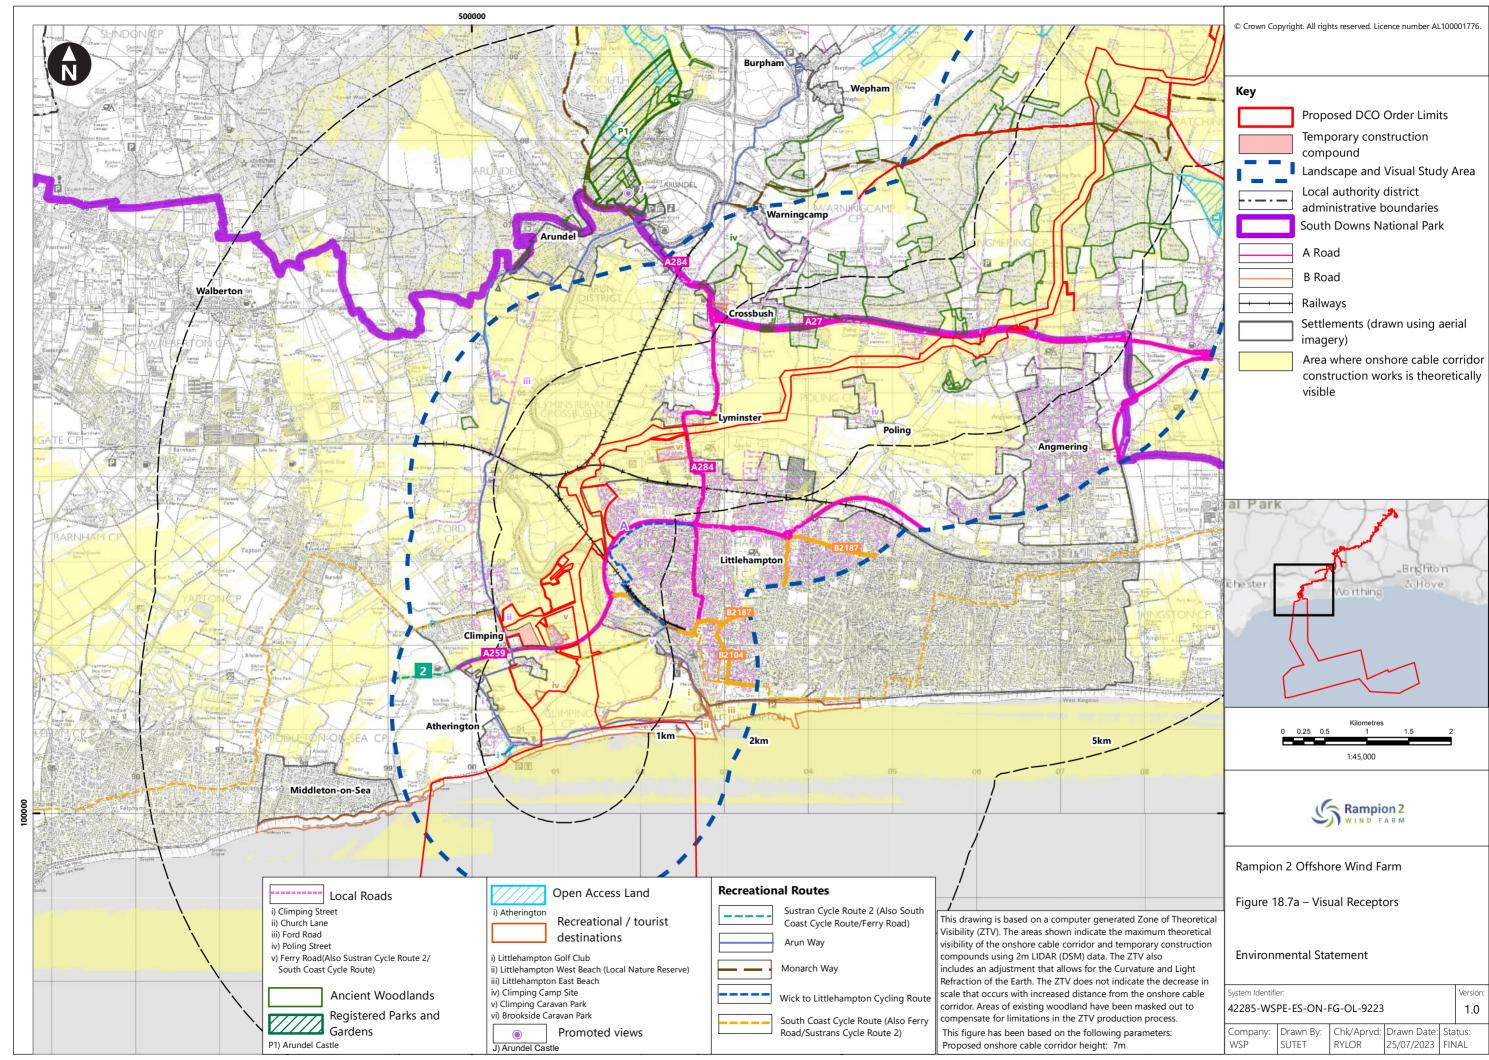

wns                                                                      | 5 (2) (a)      | 004866374-<br>01 | Α        | 09/07/2024       | Part 6 of 6      |
|                        |                                                                                                    |                |                  |          |                  |                  |



| Figure<br>number | Figure Title         | APFP<br>number | Ecodoc<br>number | Revision | Revision<br>Date | Document<br>Part |
|------------------|----------------------|----------------|------------------|----------|------------------|------------------|
|                  | Way Viewpoint<br>Z10 |                |                  |          |                  |                  |