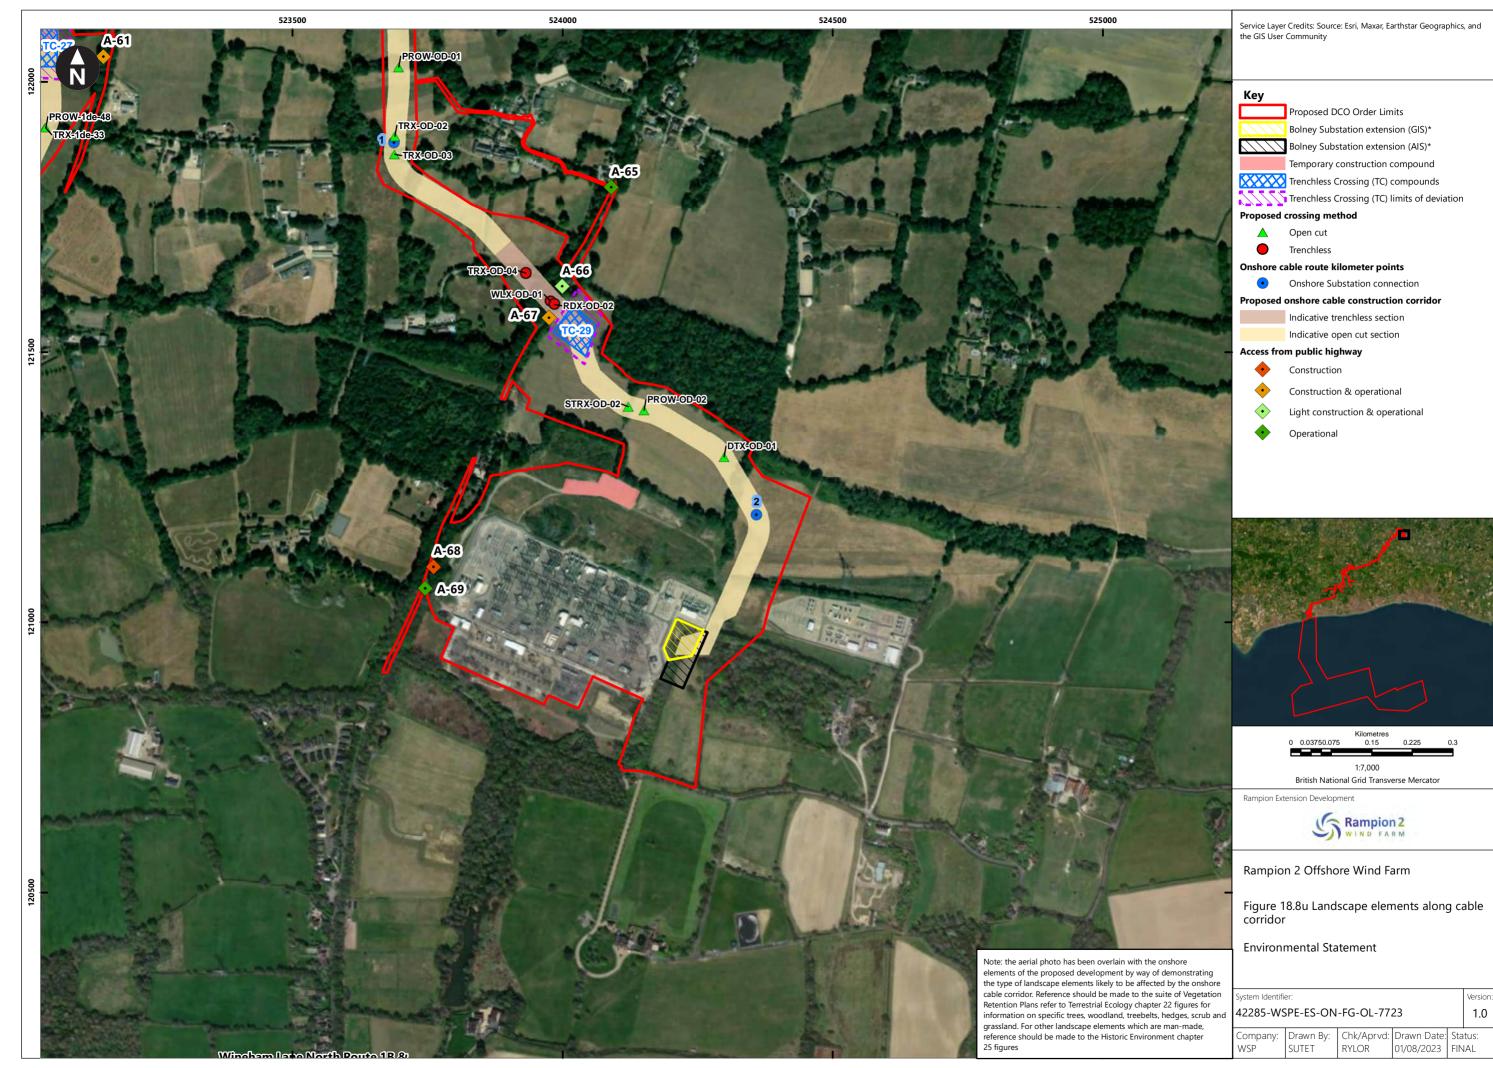

| Figure number      | Figure Title                                                                                  | APFP<br>number | Ecodoc<br>number | Revision | Revision<br>Date | Document<br>Part |
|--------------------|-----------------------------------------------------------------------------------------------|----------------|------------------|----------|------------------|------------------|
| Figure<br>18.4e    | Zone of Theoretical Visibility with viewpoints – Temporary construction compound - Washington | 5 (2) (a)      | 004866296-<br>01 | В        | 09/07/2024       | Part 1 of 6      |
| Figure<br>18.5a    | Landscape Character – Onshore substation and Bolney substation extension (AIS/GIS)            | 5 (2) (a)      | 004866297-<br>01 | A        | 04/08/2023       | Part 1 of 6      |
| Figure<br>18.5bi   | Landscape<br>Character -<br>Cable Corridor –<br>Part 1                                        | 5 (2) (a)      | 004866298-<br>01 | Α        | 04/08/2023       | Part 1 of 6      |
| Figure<br>18.5bii  | Landscape<br>Character -<br>Cable Corridor –<br>Part 2                                        | 5 (2) (a)      | 004866298-<br>01 | A        | 04/08/2023       | Part 1 of 6      |
| Figure<br>18.5biii | Landscape<br>Character -<br>Cable Corridor –<br>Part 3                                        | 5 (2) (a)      | 004866298-<br>01 | Α        | 04/08/2023       | Part 1 of 6      |
| Figure<br>18.6a    | Landscape<br>Designations                                                                     | 5 (2) (a)      | 004866299-<br>01 | Α        | 04/08/2023       | Part 1 of 6      |
| Figure<br>18.6b    | Landscape<br>Designations –<br>Cable corridor<br>ZTV                                          | 5 (2) (a)      | 004866300-<br>01 | С        | 09/07/2024       | Part 1 of 6      |
| Figure<br>18.7a-f  | Visual<br>Receptors                                                                           | 5 (2) (a)      | 004866301-<br>01 | В        | 01/08/2024       | Part 1 of 6      |
| Figure<br>18.8a-u  | Landscape<br>elements along<br>cable corridor                                                 | 5 (2) (a)      | 004866302-<br>01 | A        | 04/08/2023       | Part 1 of 6      |