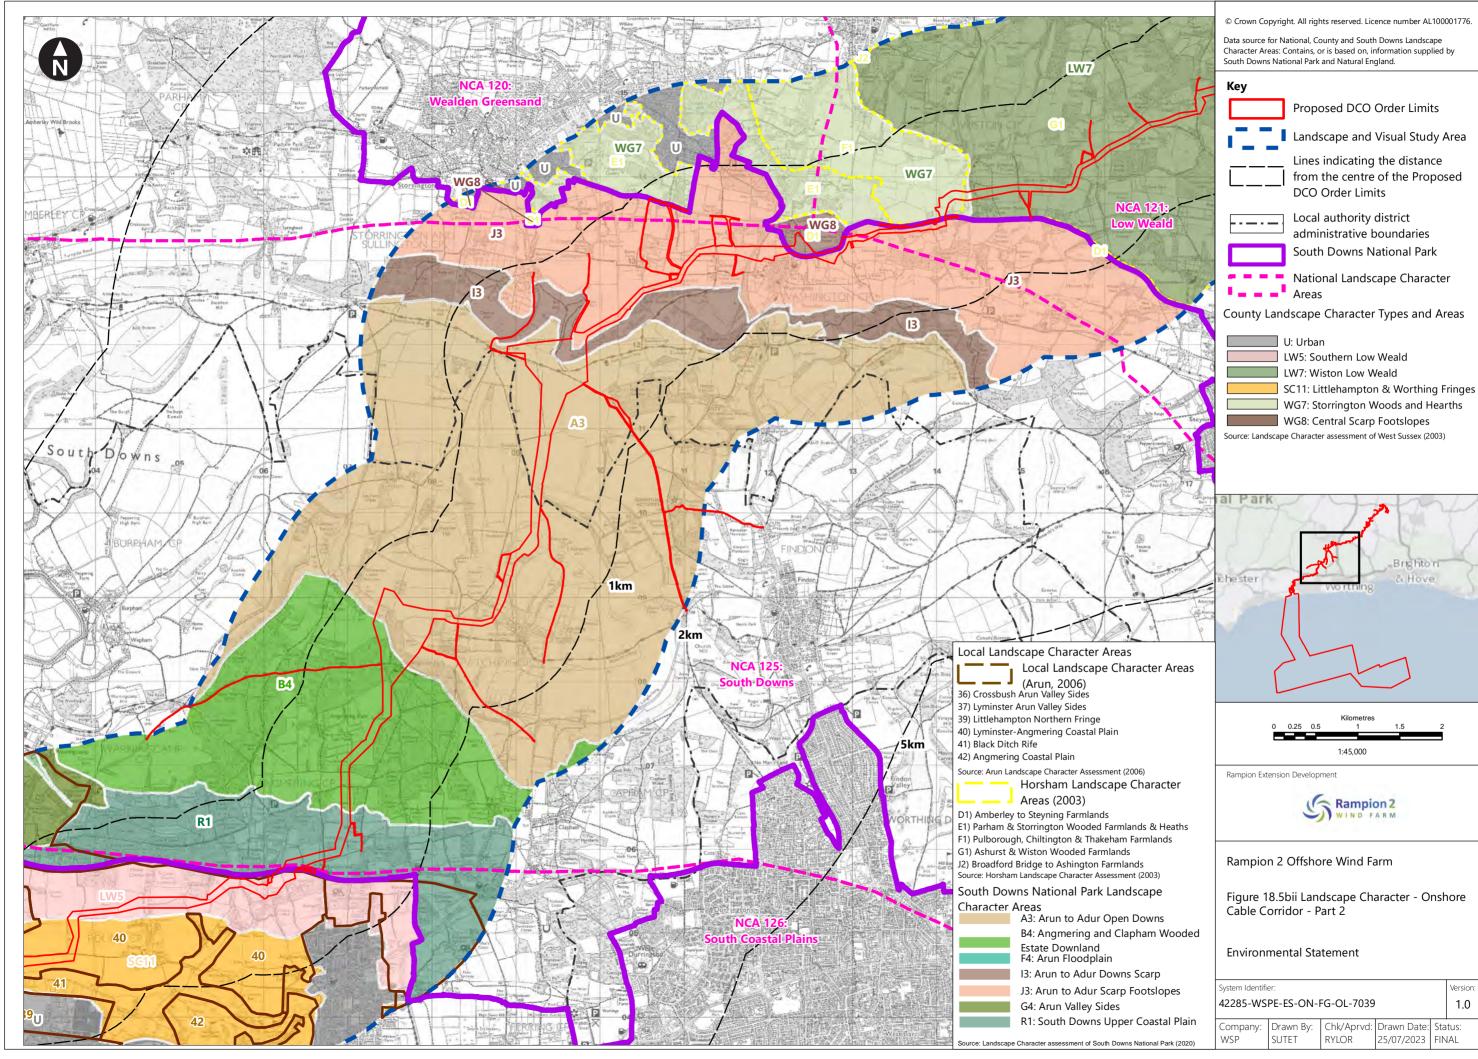

| Figure number      | Figure Title                                                                                  | APFP<br>number | Ecodoc<br>number | Revision | Revision<br>Date | Document<br>Part |
|--------------------|-----------------------------------------------------------------------------------------------|----------------|------------------|----------|------------------|------------------|
| Figure<br>18.4e    | Zone of Theoretical Visibility with viewpoints – Temporary construction compound - Washington | 5 (2) (a)      | 004866296-<br>01 | В        | 09/07/2024       | Part 1 of 6      |
| Figure<br>18.5a    | Landscape Character – Onshore substation and Bolney substation extension (AIS/GIS)            | 5 (2) (a)      | 004866297-<br>01 | A        | 04/08/2023       | Part 1 of 6      |
| Figure<br>18.5bi   | Landscape<br>Character -<br>Cable Corridor –<br>Part 1                                        | 5 (2) (a)      | 004866298-<br>01 | Α        | 04/08/2023       | Part 1 of 6      |
| Figure<br>18.5bii  | Landscape<br>Character -<br>Cable Corridor –<br>Part 2                                        | 5 (2) (a)      | 004866298-<br>01 | A        | 04/08/2023       | Part 1 of 6      |
| Figure<br>18.5biii | Landscape<br>Character -<br>Cable Corridor –<br>Part 3                                        | 5 (2) (a)      | 004866298-<br>01 | Α        | 04/08/2023       | Part 1 of 6      |
| Figure<br>18.6a    | Landscape<br>Designations                                                                     | 5 (2) (a)      | 004866299-<br>01 | Α        | 04/08/2023       | Part 1 of 6      |
| Figure<br>18.6b    | Landscape<br>Designations –<br>Cable corridor<br>ZTV                                          | 5 (2) (a)      | 004866300-<br>01 | С        | 09/07/2024       | Part 1 of 6      |
| Figure<br>18.7a-f  | Visual<br>Receptors                                                                           | 5 (2) (a)      | 004866301-<br>01 | В        | 01/08/2024       | Part 1 of 6      |
| Figure<br>18.8a-u  | Landscape<br>elements along<br>cable corridor                                                 | 5 (2) (a)      | 004866302-<br>01 | A        | 04/08/2023       | Part 1 of 6      |