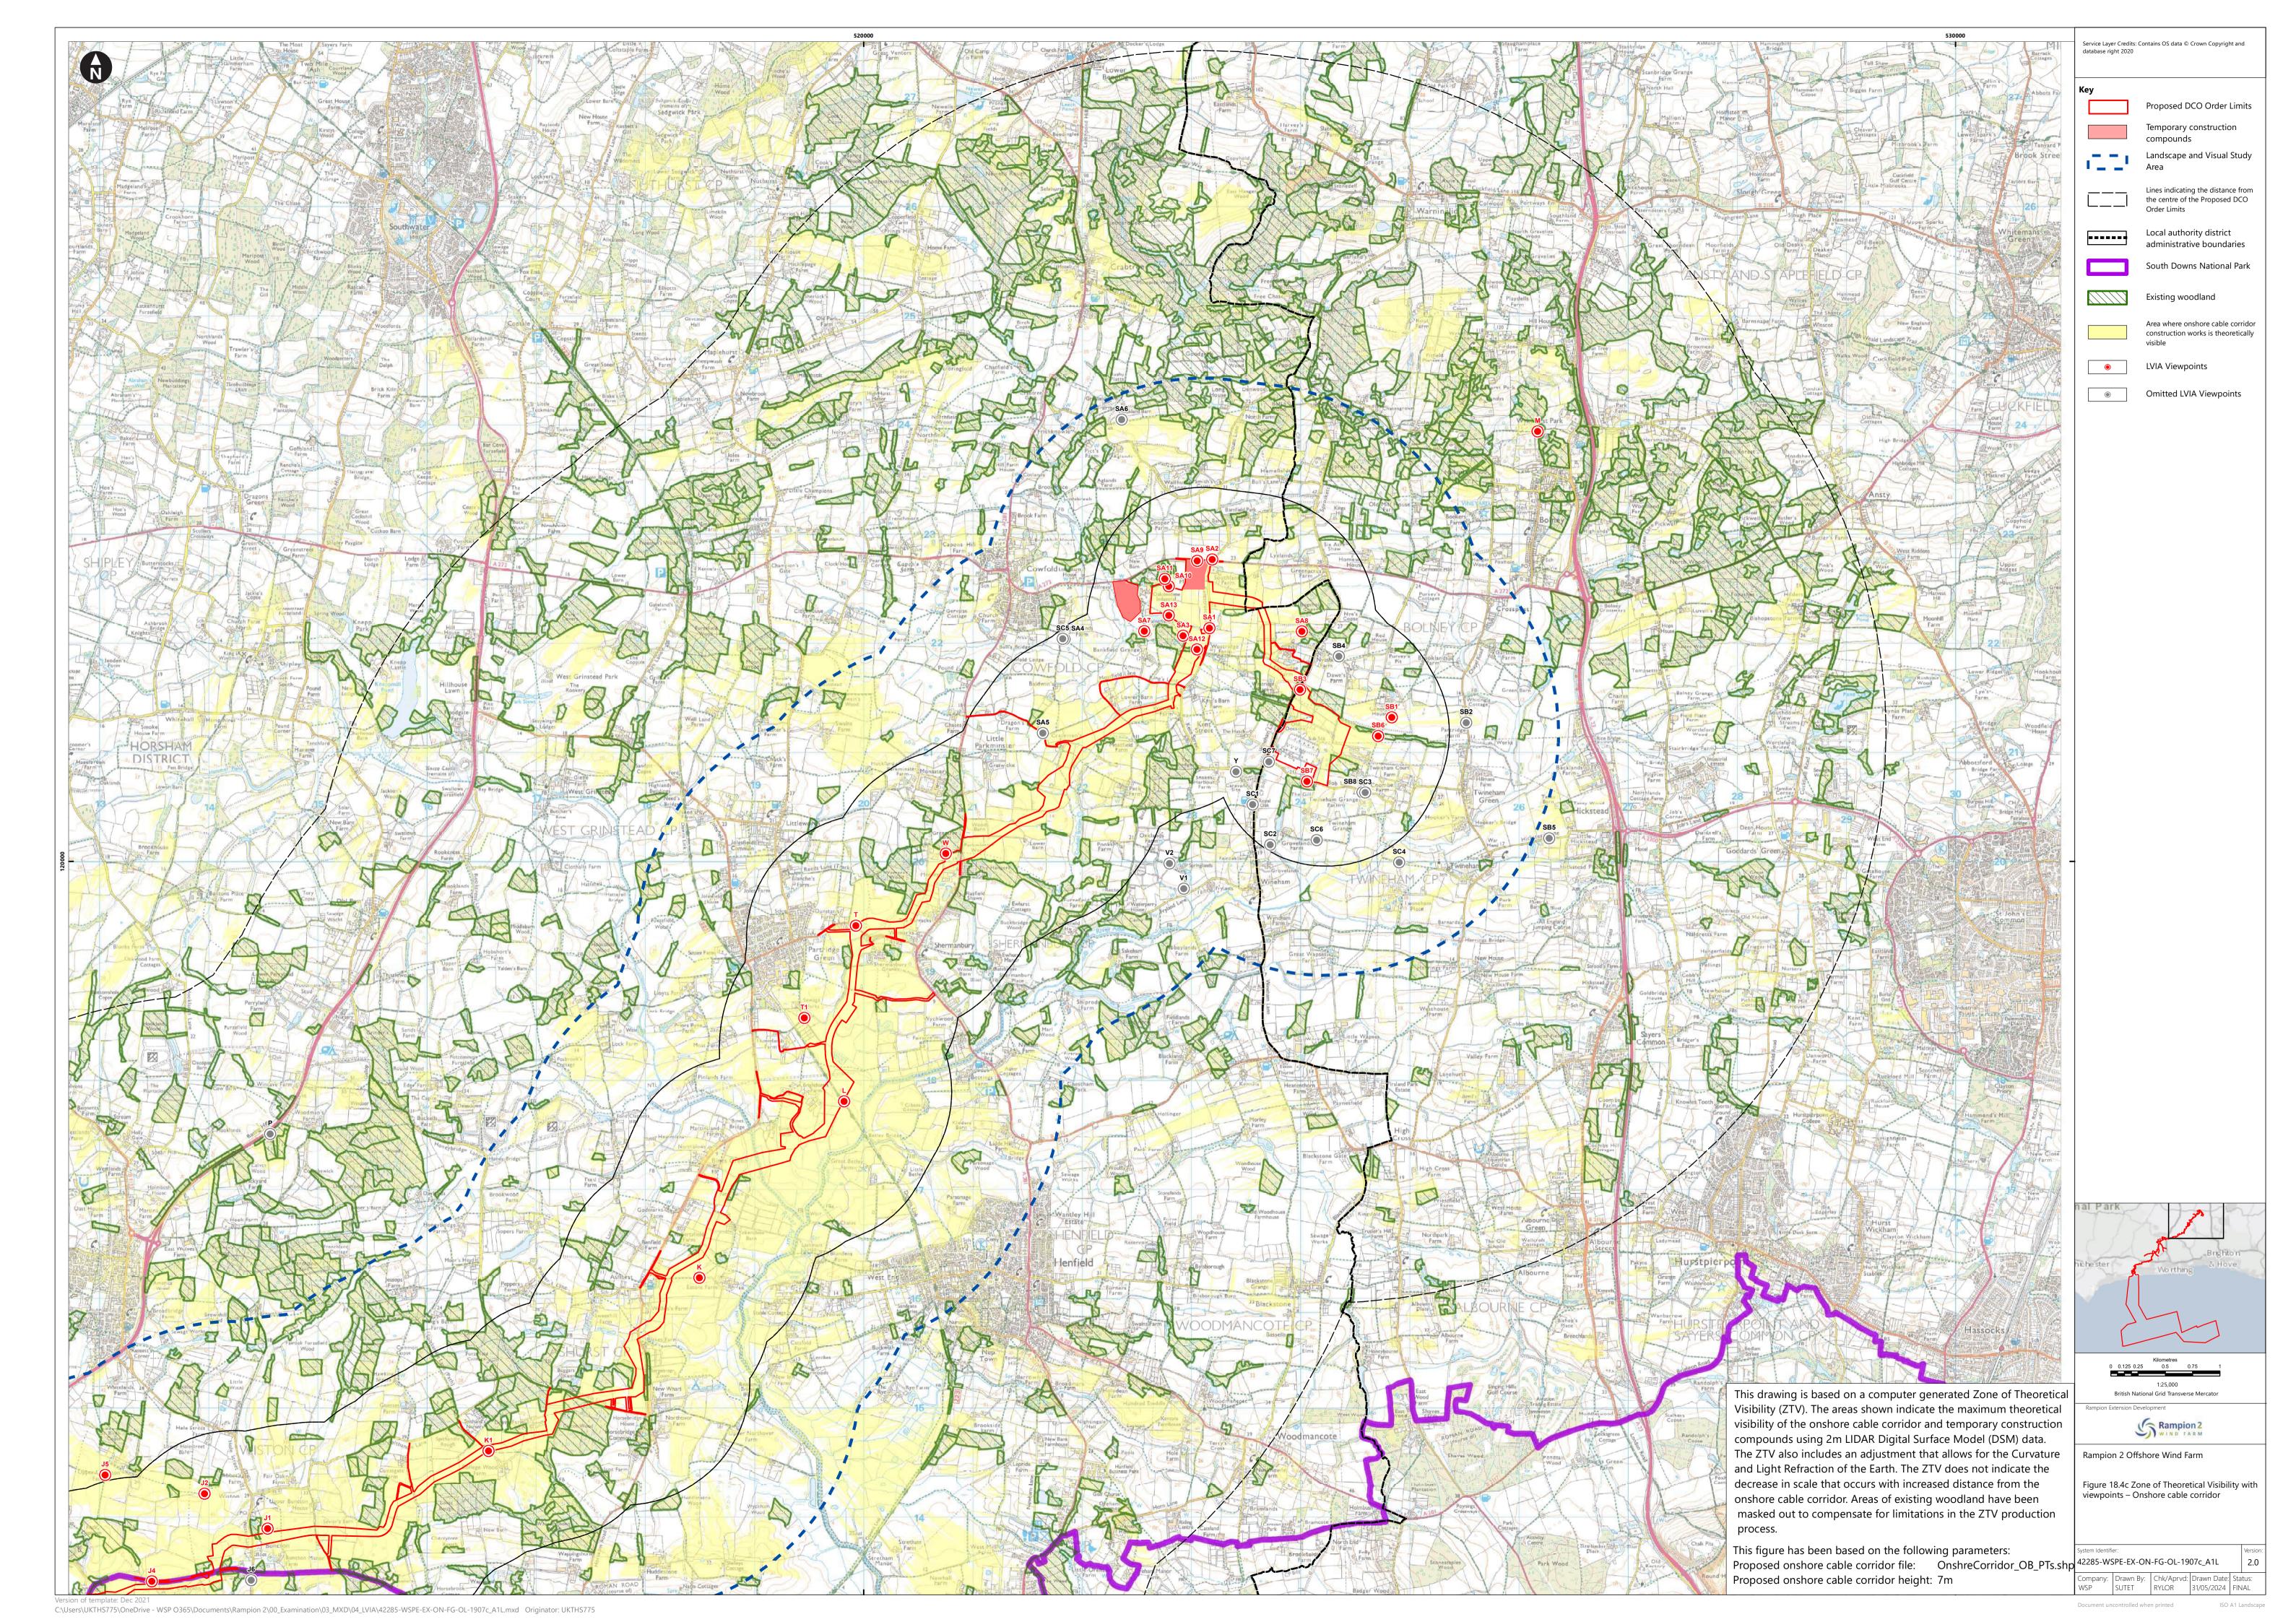

| Figure<br>number  | Figure Title                                                                                                                                    | APFP<br>number | Ecodoc<br>number | Revision | Revision<br>Date | Document<br>Part |
|-------------------|-------------------------------------------------------------------------------------------------------------------------------------------------|----------------|------------------|----------|------------------|------------------|
|                   | viewpoints -<br>Bolney<br>substation<br>extension (AIS)                                                                                         |                |                  |          |                  |                  |
| Figure<br>18.3b   | Zone of Theoretical Visibility (operational phase) with viewpoints - Bolney substation extension (GIS)                                          | 5 (2) (a)      | 004866295-<br>01 | C        | 09/07/2024       | Part 1 of 6      |
| Figure<br>18.3c   | Zone of Theoretical Visibility (construction phase) with viewpoints – Bolney substation extension (AIS/GIS) and temporary construction compound | 5 (2) (a)      | 004866295-01     | С        | 09/07/2024       | Part 1 of 6      |
| Figure<br>18.4a-c | Zone of Theoretical Visibility with viewpoints – Onshore cable corridor                                                                         | 5 (2) (a)      | 004866296-<br>01 | С        | 09/07/2024       | Part 1 of 6      |
| Figure<br>18.4d   | Zone of Theoretical Visibility with viewpoints – Temporary construction compound – Climping                                                     | 5 (2) (a)      | 004866296-<br>01 | В        | 09/07/2024       | Part 1 of 6      |