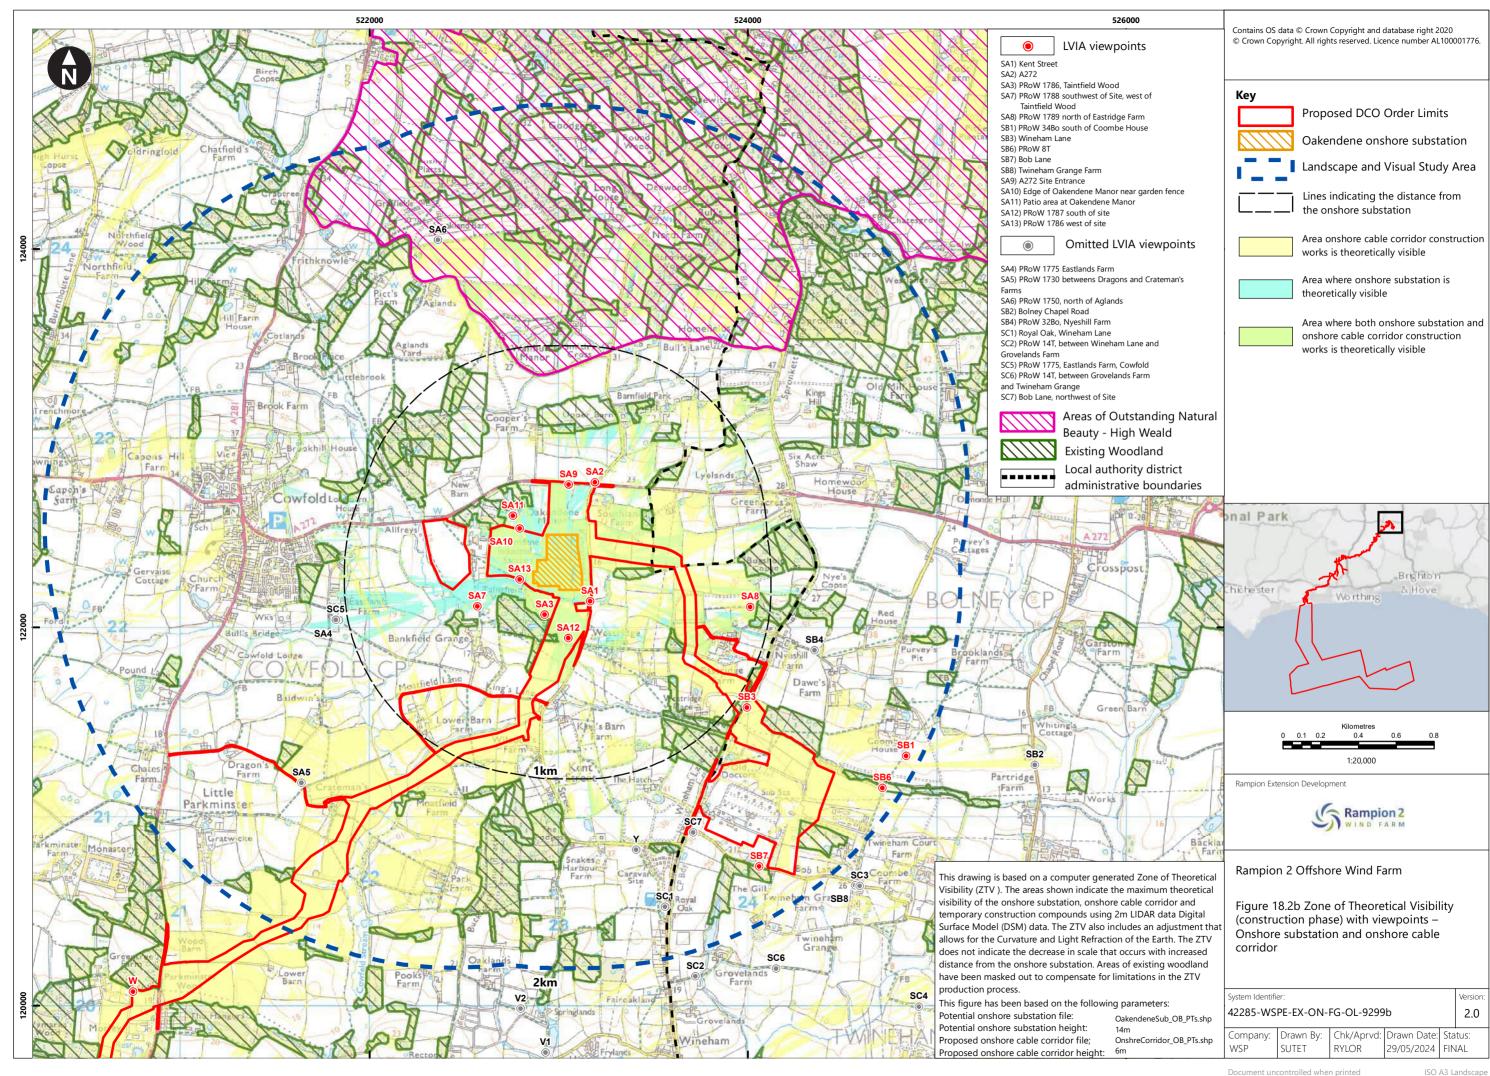

## **List of Figures**

| List of Fig      | jures                                                                                                                        |                |                  |          |                  |                  |
|------------------|------------------------------------------------------------------------------------------------------------------------------|----------------|------------------|----------|------------------|------------------|
| Figure<br>number | Figure Title                                                                                                                 | APFP<br>number | Ecodoc<br>number | Revision | Revision<br>Date | Document<br>Part |
| Figure<br>18.1   | Landscape and<br>Visual Study<br>Area                                                                                        | 5 (2) (a)      | 004866293-<br>01 | A        | 04/08/2023       | Part 1 of 6      |
| Figure<br>18.2a  | Zone of Theoretical Visibility (operational phase) with viewpoints – Onshore substation                                      | 5 (2) (a)      | 004866294-<br>01 | C        | 09/07/2024       | Part 1 of 6      |
| Figure<br>18.2b  | Zone of Theoretical Visibility (operational phase) with viewpoints – Onshore substation and onshore cable corridor           | 5 (2) (a)      | 004866294-<br>01 | C        | 09/07/2024       | Part 1 of 6      |
| Figure<br>18.2c  | Zone of Theoretical Visibility (operational phase) with viewpoints – Onshore substation and temporary construction compounds | 5 (2) (a)      | 004866294-<br>01 | C        | 09/07/2024       | Part 1 of 6      |
| Figure<br>18.3a  | Zone of Theoretical Visibility (operational phase) with                                                                      | 5 (2) (a)      | 004866295-<br>01 | С        | 09/07/2024       | Part 1 of 6      |