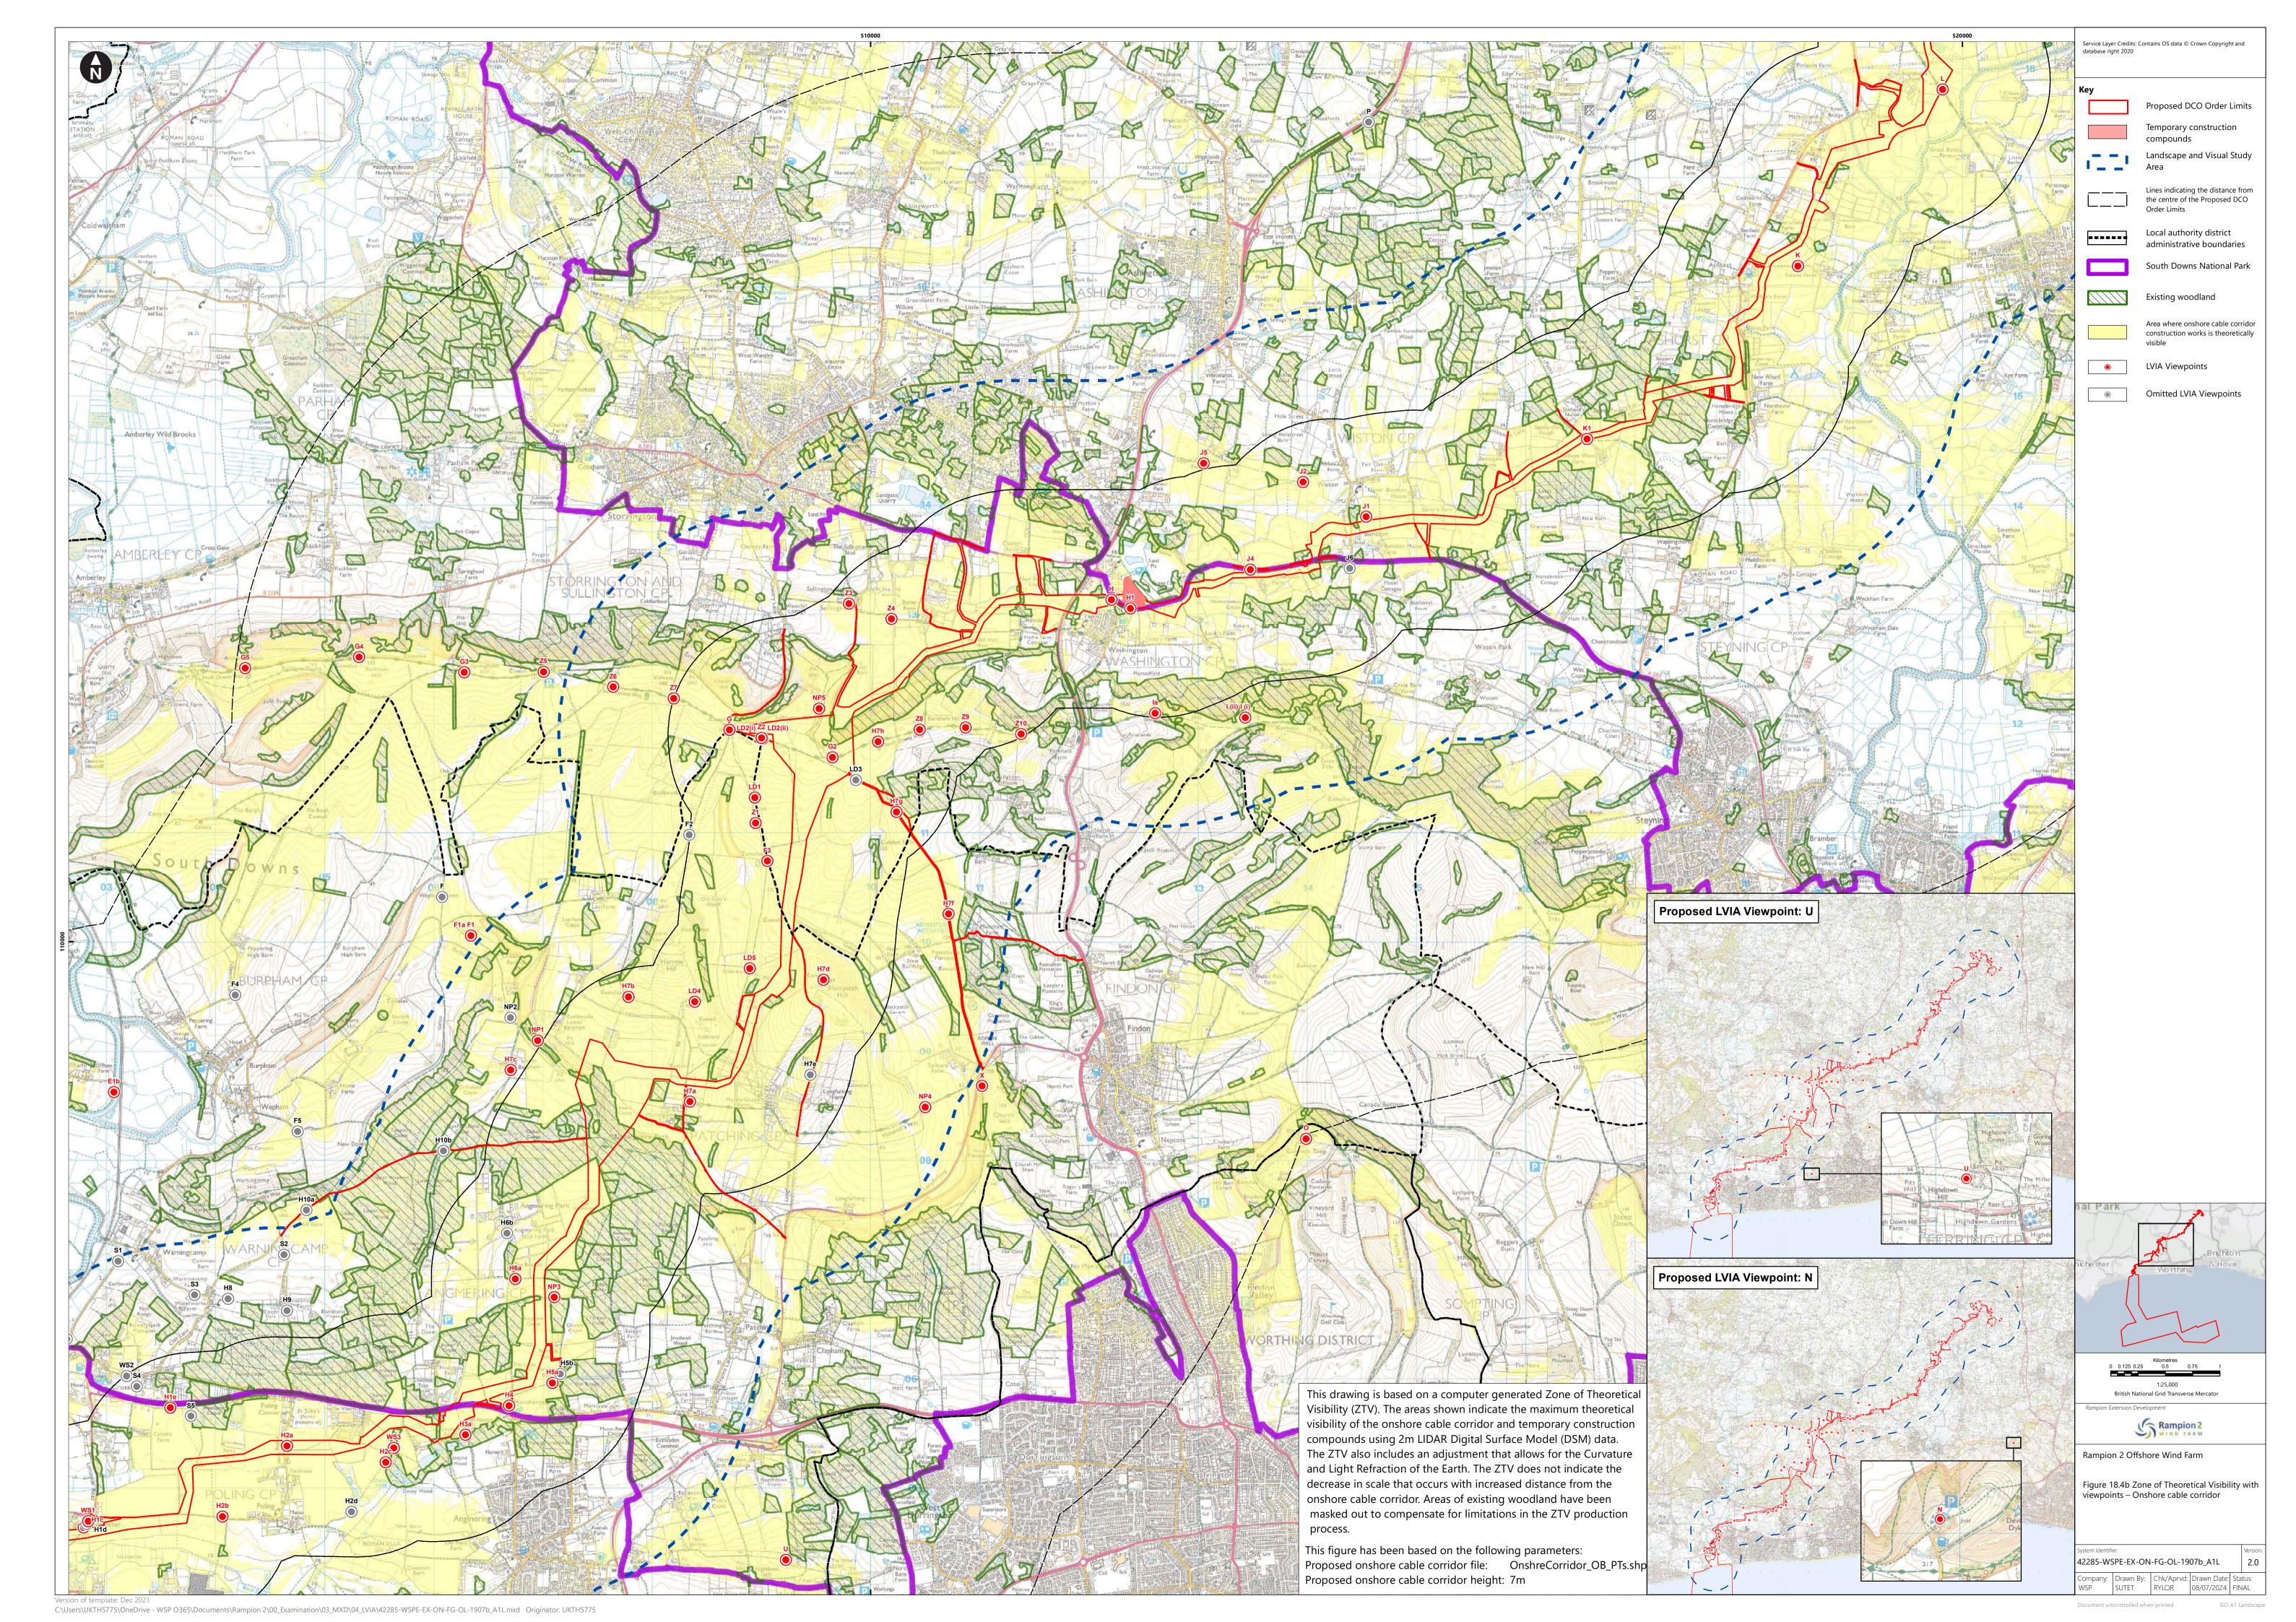

| Figure<br>number  | Figure Title                                                                                                                                    | APFP<br>number | Ecodoc<br>number | Revision | Revision<br>Date | Document<br>Part |
|-------------------|-------------------------------------------------------------------------------------------------------------------------------------------------|----------------|------------------|----------|------------------|------------------|
|                   | viewpoints -<br>Bolney<br>substation<br>extension (AIS)                                                                                         |                |                  |          |                  |                  |
| Figure<br>18.3b   | Zone of Theoretical Visibility (operational phase) with viewpoints - Bolney substation extension (GIS)                                          | 5 (2) (a)      | 004866295-<br>01 | C        | 09/07/2024       | Part 1 of 6      |
| Figure<br>18.3c   | Zone of Theoretical Visibility (construction phase) with viewpoints – Bolney substation extension (AIS/GIS) and temporary construction compound | 5 (2) (a)      | 004866295-01     | С        | 09/07/2024       | Part 1 of 6      |
| Figure<br>18.4a-c | Zone of Theoretical Visibility with viewpoints – Onshore cable corridor                                                                         | 5 (2) (a)      | 004866296-<br>01 | С        | 09/07/2024       | Part 1 of 6      |
| Figure<br>18.4d   | Zone of Theoretical Visibility with viewpoints – Temporary construction compound – Climping                                                     | 5 (2) (a)      | 004866296-<br>01 | В        | 09/07/2024       | Part 1 of 6      |