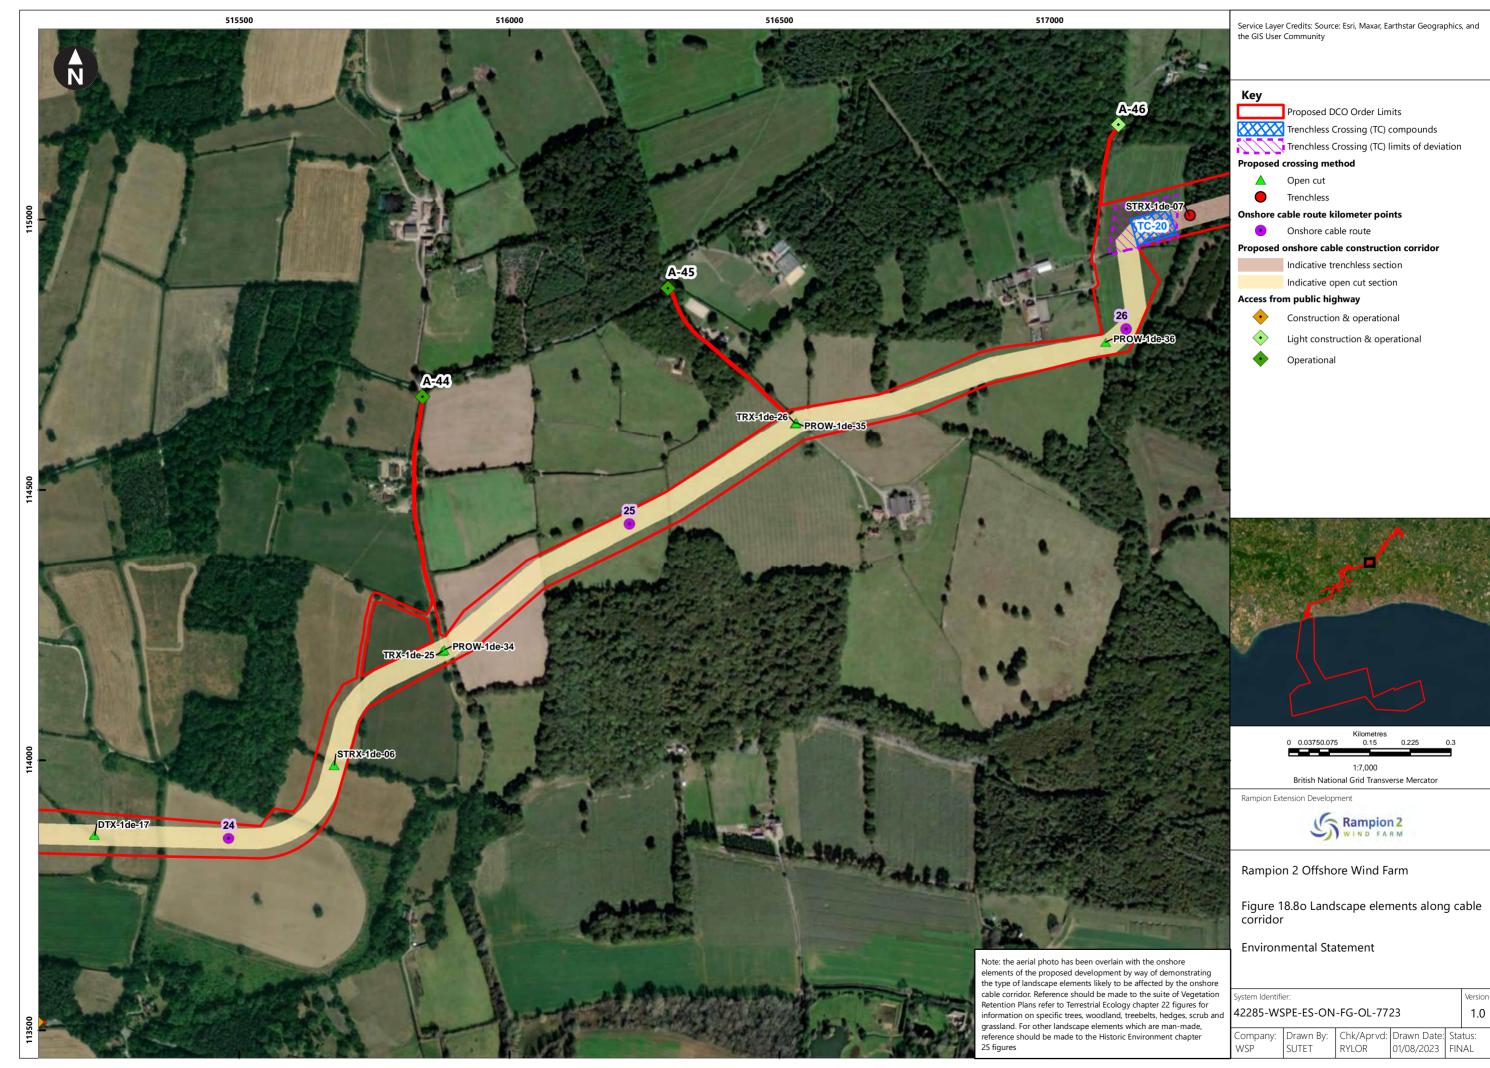

| Figure number      | Figure Title                                                                                  | APFP<br>number | Ecodoc<br>number | Revision | Revision<br>Date | Document<br>Part |
|--------------------|-----------------------------------------------------------------------------------------------|----------------|------------------|----------|------------------|------------------|
| Figure<br>18.4e    | Zone of Theoretical Visibility with viewpoints – Temporary construction compound - Washington | 5 (2) (a)      | 004866296-<br>01 | В        | 09/07/2024       | Part 1 of 6      |
| Figure<br>18.5a    | Landscape Character – Onshore substation and Bolney substation extension (AIS/GIS)            | 5 (2) (a)      | 004866297-<br>01 | A        | 04/08/2023       | Part 1 of 6      |
| Figure<br>18.5bi   | Landscape<br>Character -<br>Cable Corridor –<br>Part 1                                        | 5 (2) (a)      | 004866298-<br>01 | Α        | 04/08/2023       | Part 1 of 6      |
| Figure<br>18.5bii  | Landscape<br>Character -<br>Cable Corridor –<br>Part 2                                        | 5 (2) (a)      | 004866298-<br>01 | A        | 04/08/2023       | Part 1 of 6      |
| Figure<br>18.5biii | Landscape<br>Character -<br>Cable Corridor –<br>Part 3                                        | 5 (2) (a)      | 004866298-<br>01 | Α        | 04/08/2023       | Part 1 of 6      |
| Figure<br>18.6a    | Landscape<br>Designations                                                                     | 5 (2) (a)      | 004866299-<br>01 | Α        | 04/08/2023       | Part 1 of 6      |
| Figure<br>18.6b    | Landscape<br>Designations –<br>Cable corridor<br>ZTV                                          | 5 (2) (a)      | 004866300-<br>01 | С        | 09/07/2024       | Part 1 of 6      |
| Figure<br>18.7a-f  | Visual<br>Receptors                                                                           | 5 (2) (a)      | 004866301-<br>01 | В        | 01/08/2024       | Part 1 of 6      |
| Figure<br>18.8a-u  | Landscape<br>elements along<br>cable corridor                                                 | 5 (2) (a)      | 004866302-<br>01 | A        | 04/08/2023       | Part 1 of 6      |