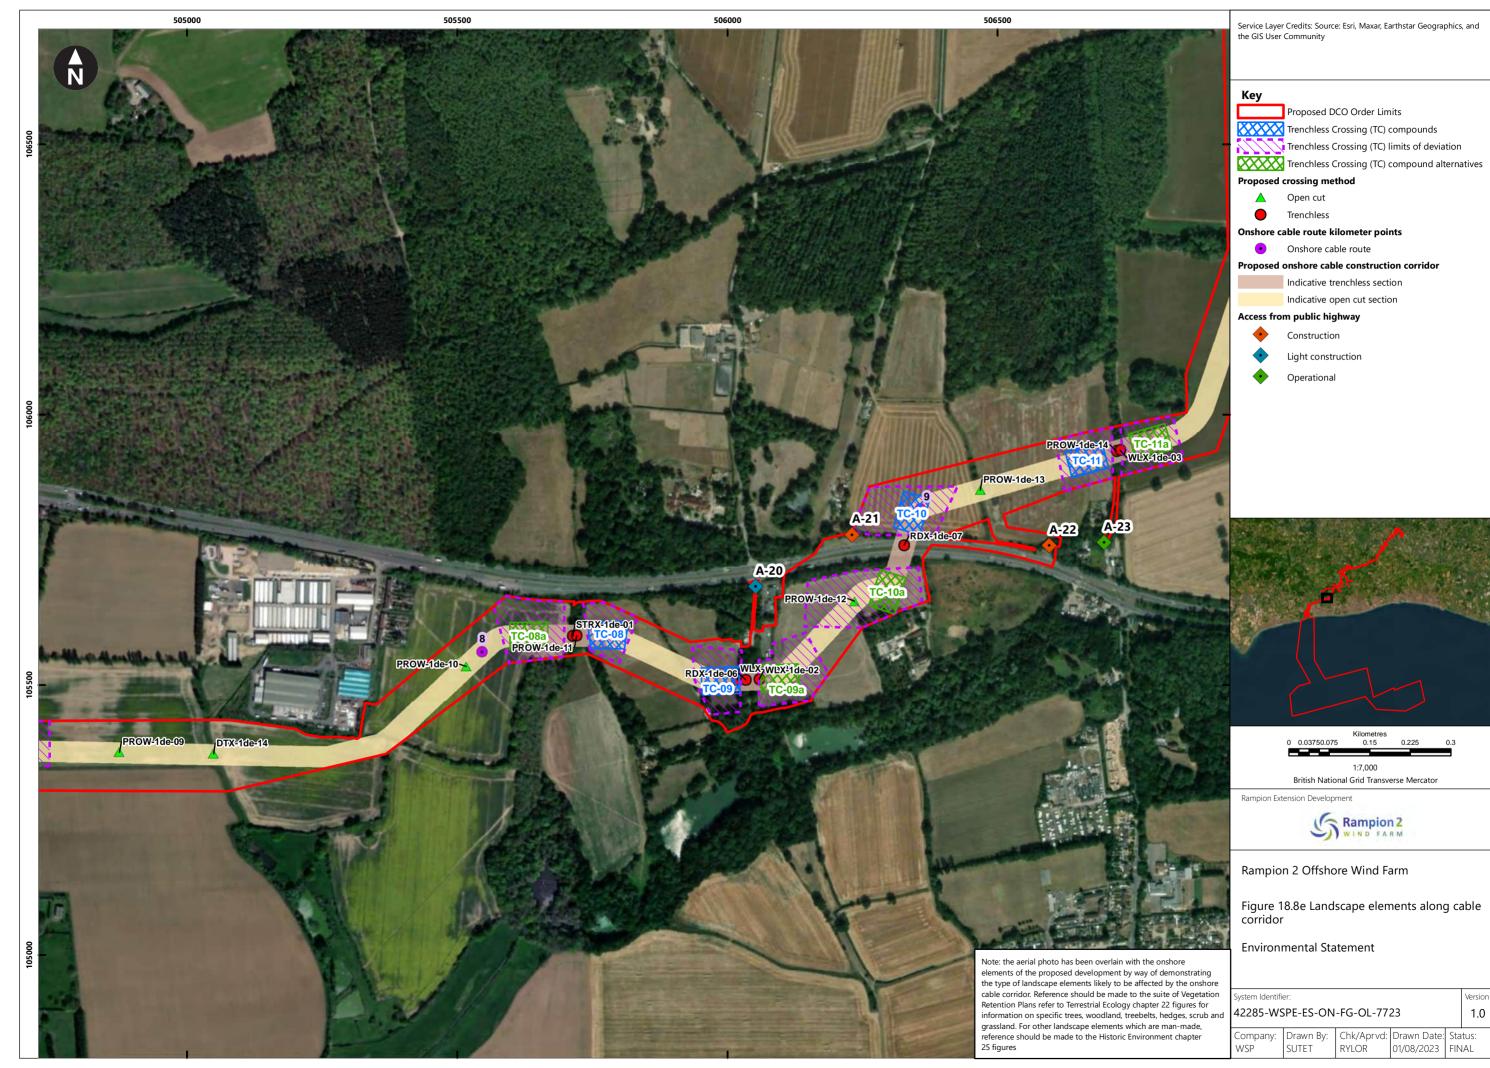

| Figure number      | Figure Title                                                                                  | APFP<br>number | Ecodoc<br>number | Revision | Revision<br>Date | Document<br>Part |
|--------------------|-----------------------------------------------------------------------------------------------|----------------|------------------|----------|------------------|------------------|
| Figure<br>18.4e    | Zone of Theoretical Visibility with viewpoints – Temporary construction compound - Washington | 5 (2) (a)      | 004866296-<br>01 | В        | 09/07/2024       | Part 1 of 6      |
| Figure<br>18.5a    | Landscape Character – Onshore substation and Bolney substation extension (AIS/GIS)            | 5 (2) (a)      | 004866297-<br>01 | A        | 04/08/2023       | Part 1 of 6      |
| Figure<br>18.5bi   | Landscape<br>Character -<br>Cable Corridor –<br>Part 1                                        | 5 (2) (a)      | 004866298-<br>01 | Α        | 04/08/2023       | Part 1 of 6      |
| Figure<br>18.5bii  | Landscape<br>Character -<br>Cable Corridor –<br>Part 2                                        | 5 (2) (a)      | 004866298-<br>01 | A        | 04/08/2023       | Part 1 of 6      |
| Figure<br>18.5biii | Landscape<br>Character -<br>Cable Corridor –<br>Part 3                                        | 5 (2) (a)      | 004866298-<br>01 | Α        | 04/08/2023       | Part 1 of 6      |
| Figure<br>18.6a    | Landscape<br>Designations                                                                     | 5 (2) (a)      | 004866299-<br>01 | Α        | 04/08/2023       | Part 1 of 6      |
| Figure<br>18.6b    | Landscape<br>Designations –<br>Cable corridor<br>ZTV                                          | 5 (2) (a)      | 004866300-<br>01 | С        | 09/07/2024       | Part 1 of 6      |
| Figure<br>18.7a-f  | Visual<br>Receptors                                                                           | 5 (2) (a)      | 004866301-<br>01 | В        | 01/08/2024       | Part 1 of 6      |
| Figure<br>18.8a-u  | Landscape<br>elements along<br>cable corridor                                                 | 5 (2) (a)      | 004866302-<br>01 | A        | 04/08/2023       | Part 1 of 6      |