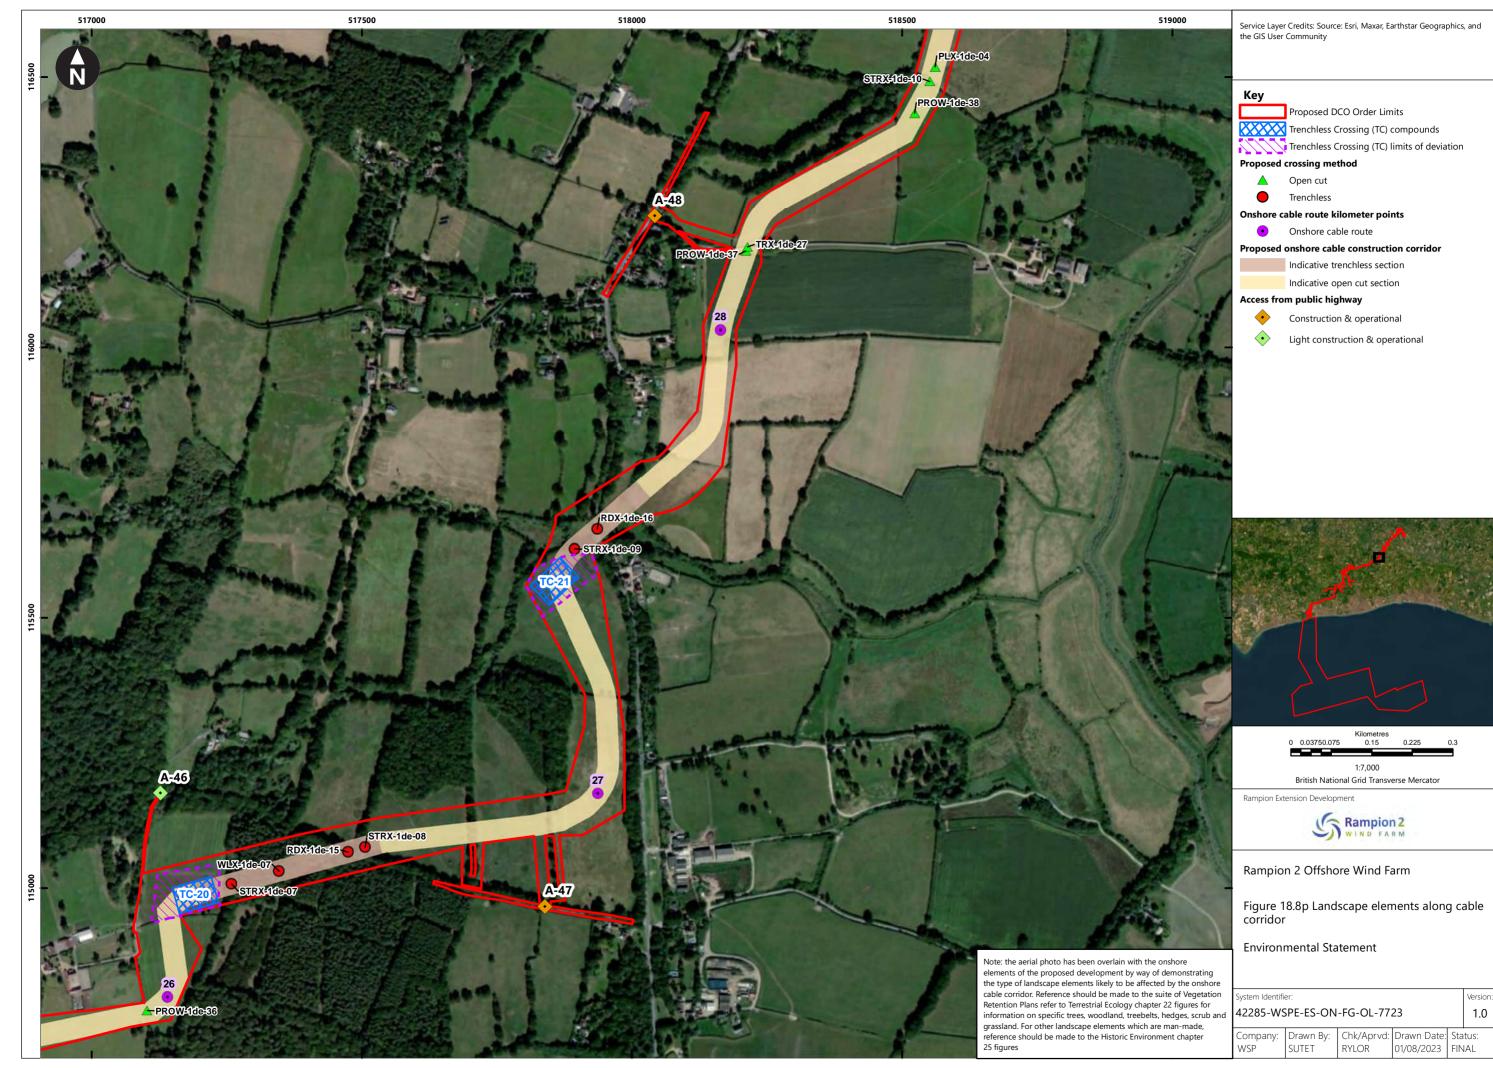

| Figure number      | Figure Title                                                                                  | APFP<br>number | Ecodoc<br>number | Revision | Revision<br>Date | Document<br>Part |
|--------------------|-----------------------------------------------------------------------------------------------|----------------|------------------|----------|------------------|------------------|
| Figure<br>18.4e    | Zone of Theoretical Visibility with viewpoints – Temporary construction compound - Washington | 5 (2) (a)      | 004866296-<br>01 | В        | 09/07/2024       | Part 1 of 6      |
| Figure<br>18.5a    | Landscape Character – Onshore substation and Bolney substation extension (AIS/GIS)            | 5 (2) (a)      | 004866297-<br>01 | A        | 04/08/2023       | Part 1 of 6      |
| Figure<br>18.5bi   | Landscape<br>Character -<br>Cable Corridor –<br>Part 1                                        | 5 (2) (a)      | 004866298-<br>01 | Α        | 04/08/2023       | Part 1 of 6      |
| Figure<br>18.5bii  | Landscape<br>Character -<br>Cable Corridor –<br>Part 2                                        | 5 (2) (a)      | 004866298-<br>01 | A        | 04/08/2023       | Part 1 of 6      |
| Figure<br>18.5biii | Landscape<br>Character -<br>Cable Corridor –<br>Part 3                                        | 5 (2) (a)      | 004866298-<br>01 | Α        | 04/08/2023       | Part 1 of 6      |
| Figure<br>18.6a    | Landscape<br>Designations                                                                     | 5 (2) (a)      | 004866299-<br>01 | Α        | 04/08/2023       | Part 1 of 6      |
| Figure<br>18.6b    | Landscape<br>Designations –<br>Cable corridor<br>ZTV                                          | 5 (2) (a)      | 004866300-<br>01 | С        | 09/07/2024       | Part 1 of 6      |
| Figure<br>18.7a-f  | Visual<br>Receptors                                                                           | 5 (2) (a)      | 004866301-<br>01 | В        | 01/08/2024       | Part 1 of 6      |
| Figure<br>18.8a-u  | Landscape<br>elements along<br>cable corridor                                                 | 5 (2) (a)      | 004866302-<br>01 | A        | 04/08/2023       | Part 1 of 6      |