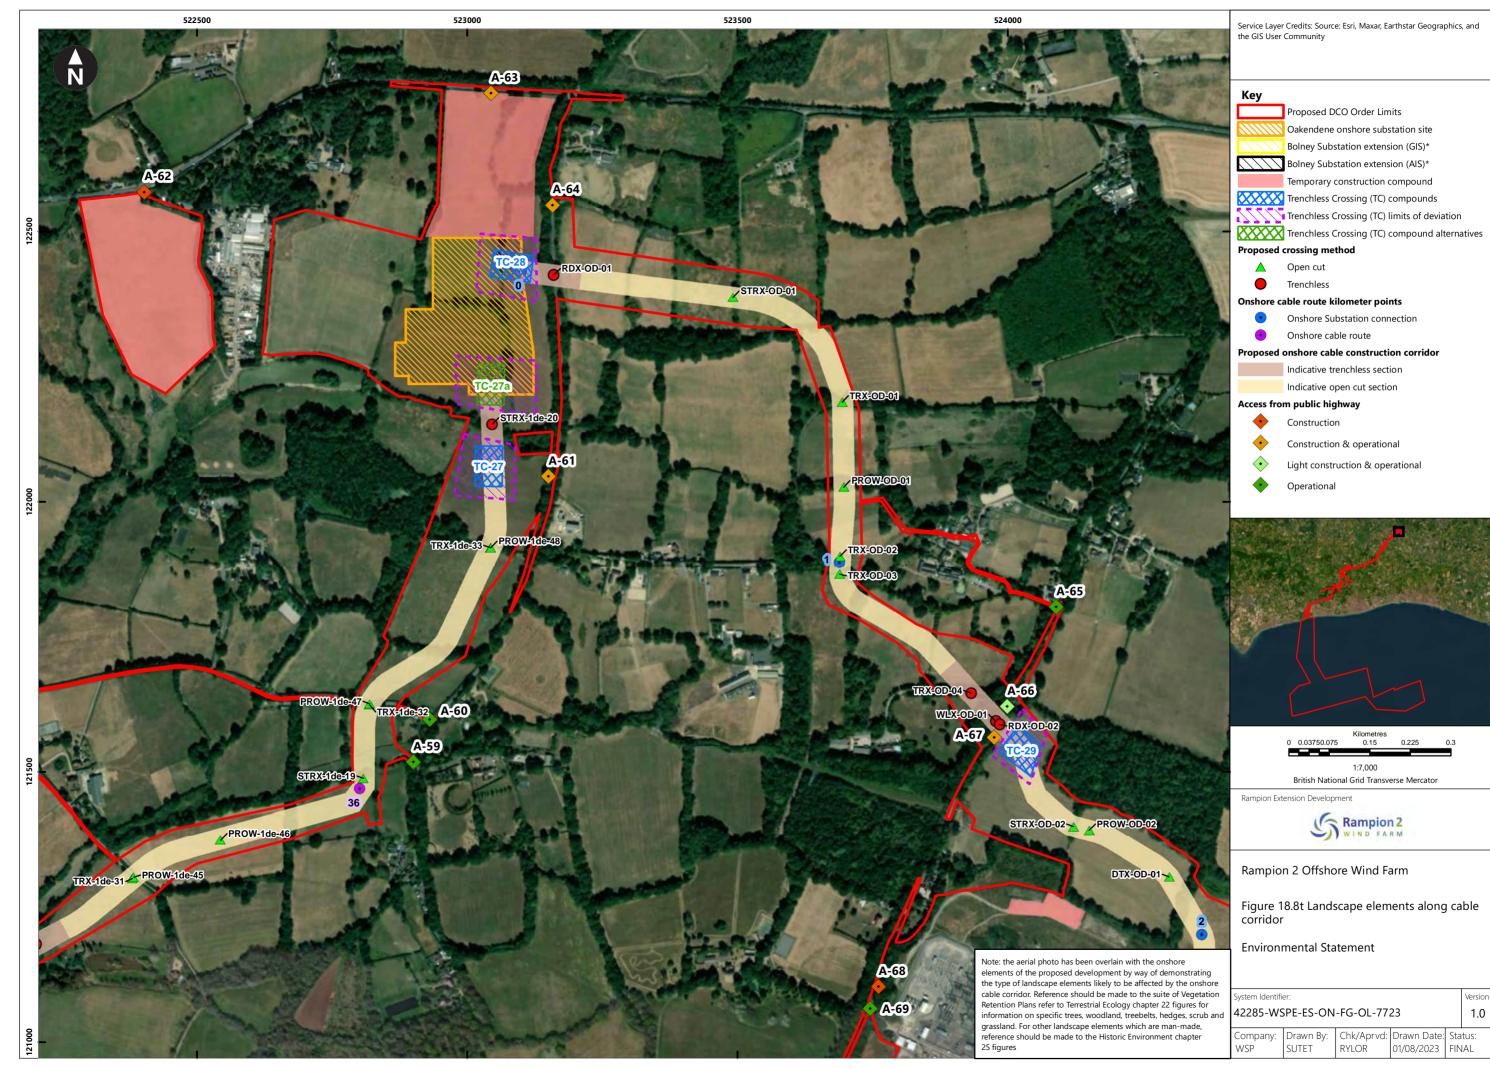

| Figure number      | Figure Title                                                                                  | APFP<br>number | Ecodoc<br>number | Revision | Revision<br>Date | Document<br>Part |
|--------------------|-----------------------------------------------------------------------------------------------|----------------|------------------|----------|------------------|------------------|
| Figure<br>18.4e    | Zone of Theoretical Visibility with viewpoints – Temporary construction compound - Washington | 5 (2) (a)      | 004866296-<br>01 | В        | 09/07/2024       | Part 1 of 6      |
| Figure<br>18.5a    | Landscape Character – Onshore substation and Bolney substation extension (AIS/GIS)            | 5 (2) (a)      | 004866297-<br>01 | A        | 04/08/2023       | Part 1 of 6      |
| Figure<br>18.5bi   | Landscape<br>Character -<br>Cable Corridor –<br>Part 1                                        | 5 (2) (a)      | 004866298-<br>01 | Α        | 04/08/2023       | Part 1 of 6      |
| Figure<br>18.5bii  | Landscape<br>Character -<br>Cable Corridor –<br>Part 2                                        | 5 (2) (a)      | 004866298-<br>01 | A        | 04/08/2023       | Part 1 of 6      |
| Figure<br>18.5biii | Landscape<br>Character -<br>Cable Corridor –<br>Part 3                                        | 5 (2) (a)      | 004866298-<br>01 | Α        | 04/08/2023       | Part 1 of 6      |
| Figure<br>18.6a    | Landscape<br>Designations                                                                     | 5 (2) (a)      | 004866299-<br>01 | Α        | 04/08/2023       | Part 1 of 6      |
| Figure<br>18.6b    | Landscape<br>Designations –<br>Cable corridor<br>ZTV                                          | 5 (2) (a)      | 004866300-<br>01 | С        | 09/07/2024       | Part 1 of 6      |
| Figure<br>18.7a-f  | Visual<br>Receptors                                                                           | 5 (2) (a)      | 004866301-<br>01 | В        | 01/08/2024       | Part 1 of 6      |
| Figure<br>18.8a-u  | Landscape<br>elements along<br>cable corridor                                                 | 5 (2) (a)      | 004866302-<br>01 | A        | 04/08/2023       | Part 1 of 6      |