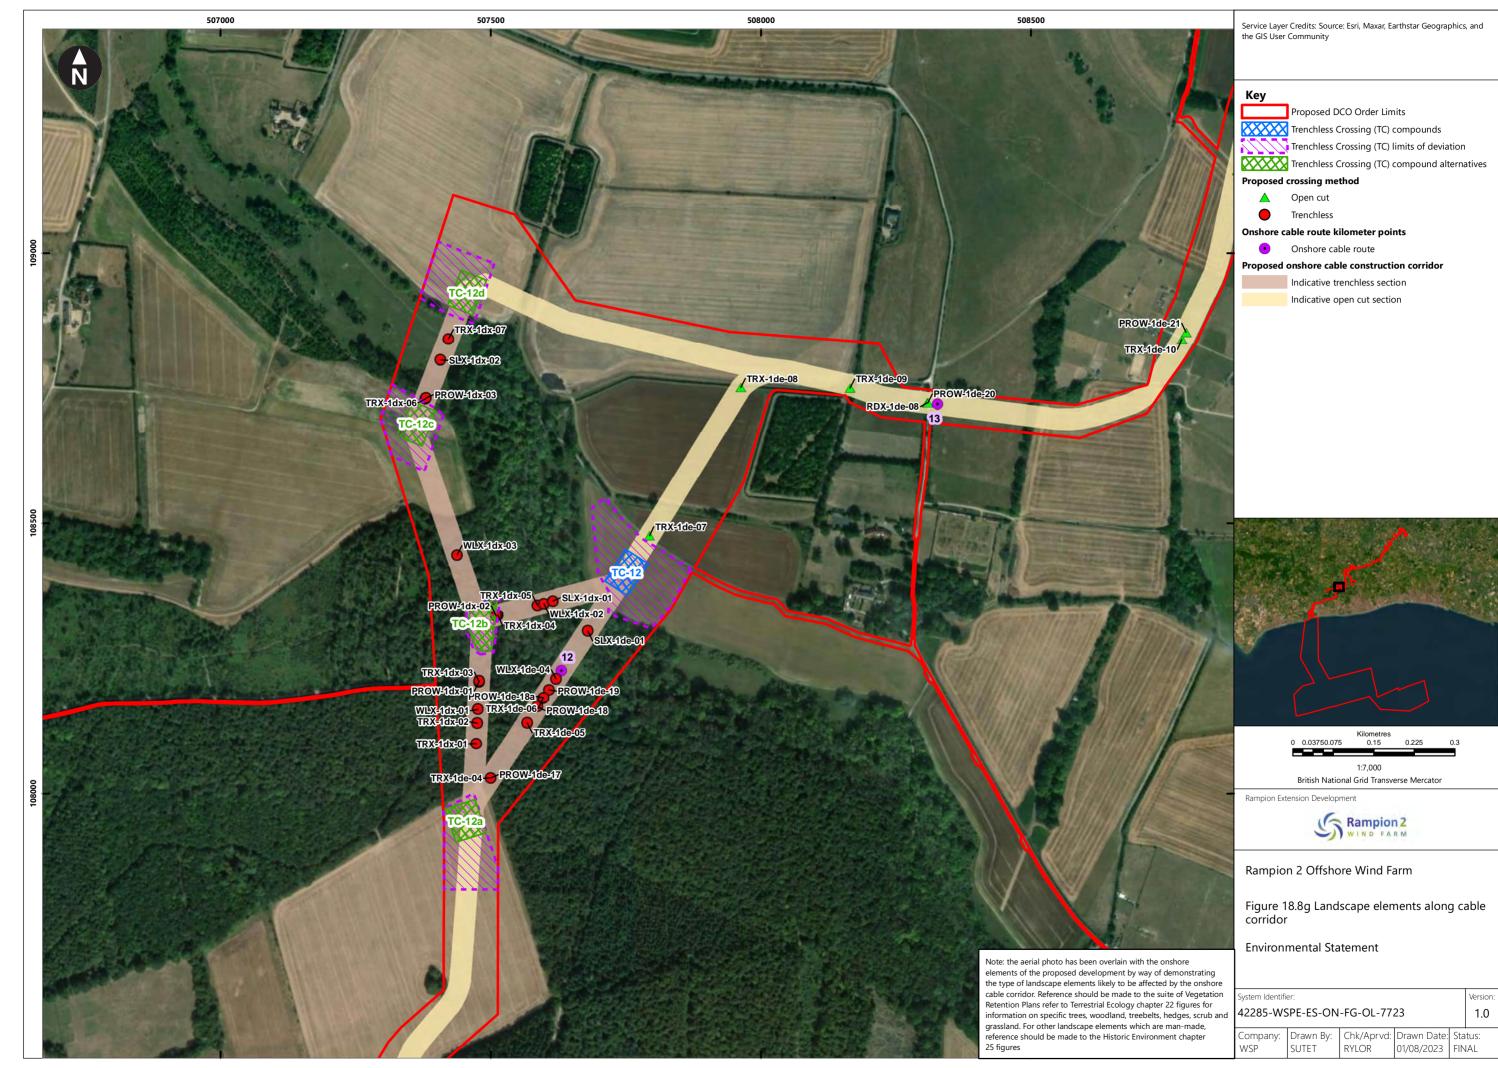

| Figure number      | Figure Title                                                                                  | APFP<br>number | Ecodoc<br>number | Revision | Revision<br>Date | Document<br>Part |
|--------------------|-----------------------------------------------------------------------------------------------|----------------|------------------|----------|------------------|------------------|
| Figure<br>18.4e    | Zone of Theoretical Visibility with viewpoints – Temporary construction compound - Washington | 5 (2) (a)      | 004866296-<br>01 | В        | 09/07/2024       | Part 1 of 6      |
| Figure<br>18.5a    | Landscape Character – Onshore substation and Bolney substation extension (AIS/GIS)            | 5 (2) (a)      | 004866297-<br>01 | A        | 04/08/2023       | Part 1 of 6      |
| Figure<br>18.5bi   | Landscape<br>Character -<br>Cable Corridor –<br>Part 1                                        | 5 (2) (a)      | 004866298-<br>01 | Α        | 04/08/2023       | Part 1 of 6      |
| Figure<br>18.5bii  | Landscape<br>Character -<br>Cable Corridor –<br>Part 2                                        | 5 (2) (a)      | 004866298-<br>01 | A        | 04/08/2023       | Part 1 of 6      |
| Figure<br>18.5biii | Landscape<br>Character -<br>Cable Corridor –<br>Part 3                                        | 5 (2) (a)      | 004866298-<br>01 | Α        | 04/08/2023       | Part 1 of 6      |
| Figure<br>18.6a    | Landscape<br>Designations                                                                     | 5 (2) (a)      | 004866299-<br>01 | Α        | 04/08/2023       | Part 1 of 6      |
| Figure<br>18.6b    | Landscape<br>Designations –<br>Cable corridor<br>ZTV                                          | 5 (2) (a)      | 004866300-<br>01 | С        | 09/07/2024       | Part 1 of 6      |
| Figure<br>18.7a-f  | Visual<br>Receptors                                                                           | 5 (2) (a)      | 004866301-<br>01 | В        | 01/08/2024       | Part 1 of 6      |
| Figure<br>18.8a-u  | Landscape<br>elements along<br>cable corridor                                                 | 5 (2) (a)      | 004866302-<br>01 | A        | 04/08/2023       | Part 1 of 6      |