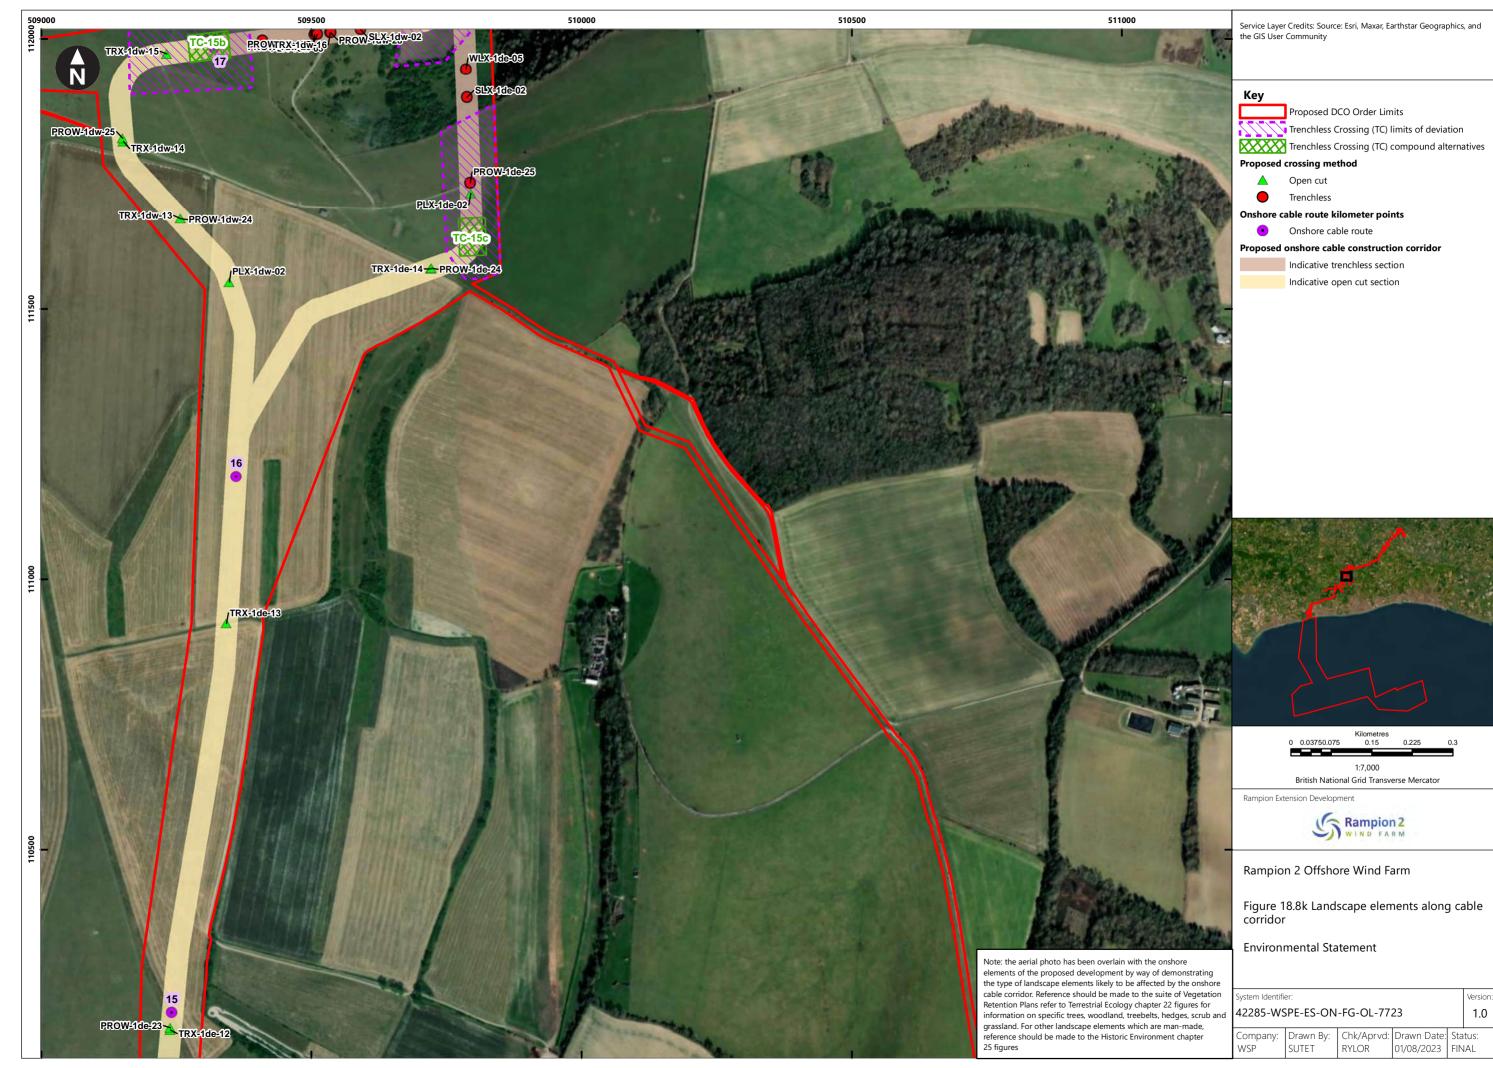

| Figure number      | Figure Title                                                                                  | APFP<br>number | Ecodoc<br>number | Revision | Revision<br>Date | Document<br>Part |
|--------------------|-----------------------------------------------------------------------------------------------|----------------|------------------|----------|------------------|------------------|
| Figure<br>18.4e    | Zone of Theoretical Visibility with viewpoints – Temporary construction compound - Washington | 5 (2) (a)      | 004866296-<br>01 | В        | 09/07/2024       | Part 1 of 6      |
| Figure<br>18.5a    | Landscape Character – Onshore substation and Bolney substation extension (AIS/GIS)            | 5 (2) (a)      | 004866297-<br>01 | A        | 04/08/2023       | Part 1 of 6      |
| Figure<br>18.5bi   | Landscape<br>Character -<br>Cable Corridor –<br>Part 1                                        | 5 (2) (a)      | 004866298-<br>01 | Α        | 04/08/2023       | Part 1 of 6      |
| Figure<br>18.5bii  | Landscape<br>Character -<br>Cable Corridor –<br>Part 2                                        | 5 (2) (a)      | 004866298-<br>01 | A        | 04/08/2023       | Part 1 of 6      |
| Figure<br>18.5biii | Landscape<br>Character -<br>Cable Corridor –<br>Part 3                                        | 5 (2) (a)      | 004866298-<br>01 | Α        | 04/08/2023       | Part 1 of 6      |
| Figure<br>18.6a    | Landscape<br>Designations                                                                     | 5 (2) (a)      | 004866299-<br>01 | Α        | 04/08/2023       | Part 1 of 6      |
| Figure<br>18.6b    | Landscape<br>Designations –<br>Cable corridor<br>ZTV                                          | 5 (2) (a)      | 004866300-<br>01 | С        | 09/07/2024       | Part 1 of 6      |
| Figure<br>18.7a-f  | Visual<br>Receptors                                                                           | 5 (2) (a)      | 004866301-<br>01 | В        | 01/08/2024       | Part 1 of 6      |
| Figure<br>18.8a-u  | Landscape<br>elements along<br>cable corridor                                                 | 5 (2) (a)      | 004866302-<br>01 | A        | 04/08/2023       | Part 1 of 6      |