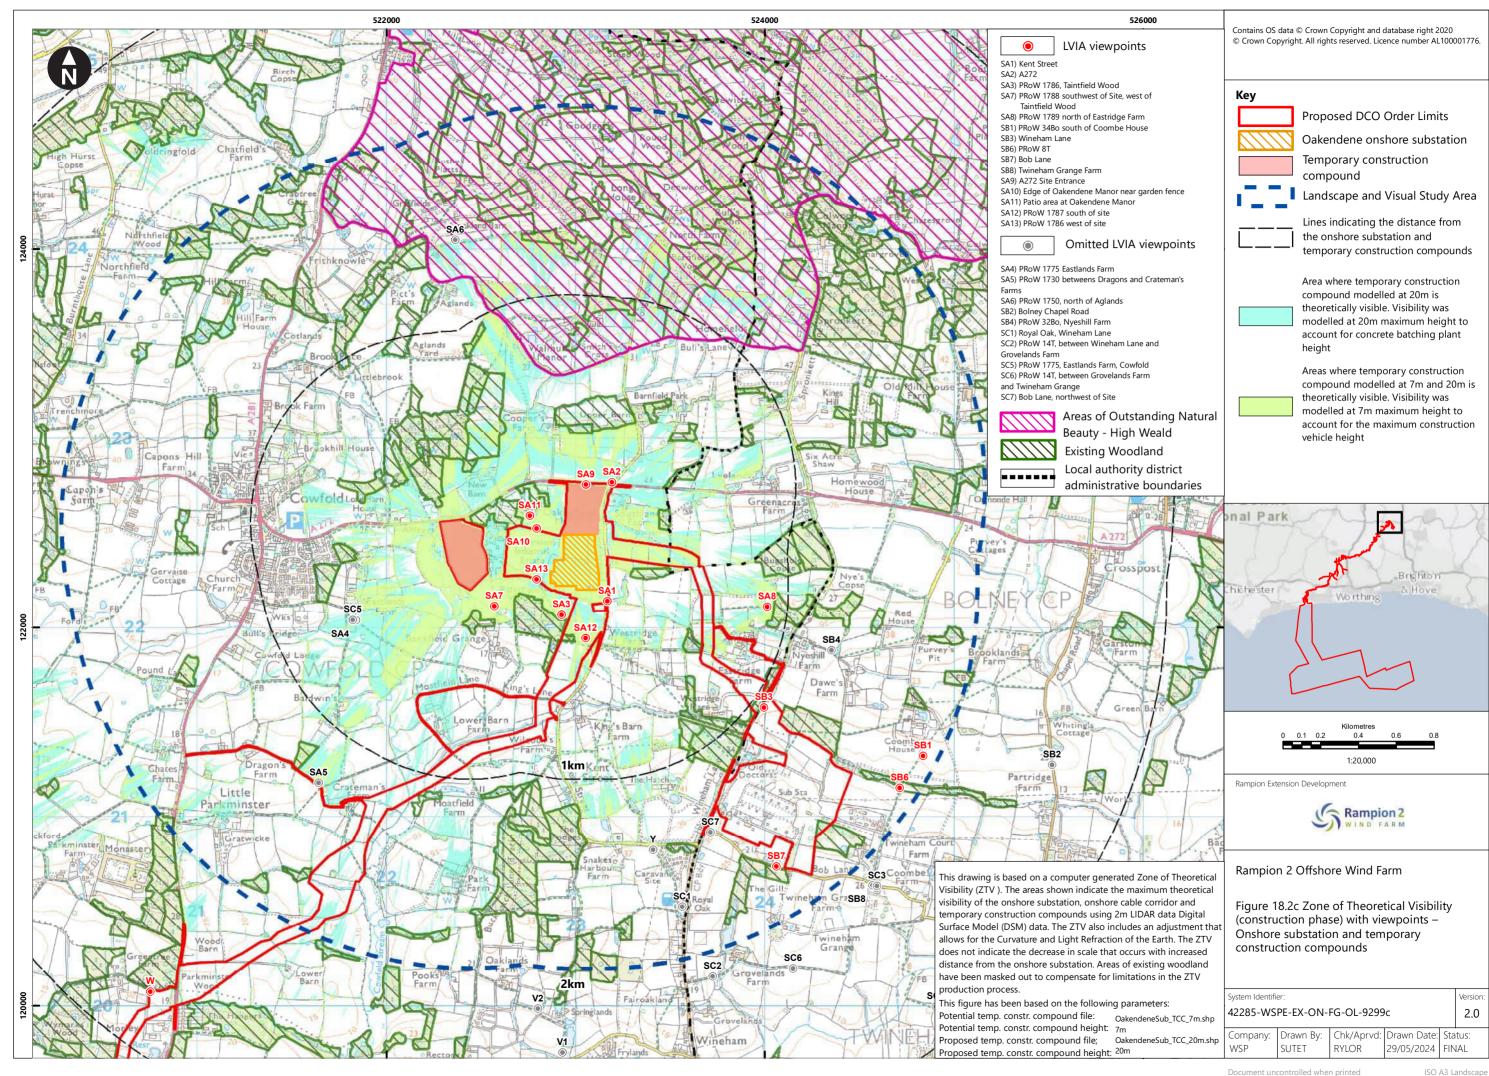

## **List of Figures**

| List of Fig      | jures                                                                                                                        |                |                  |          |                  |                  |
|------------------|------------------------------------------------------------------------------------------------------------------------------|----------------|------------------|----------|------------------|------------------|
| Figure<br>number | Figure Title                                                                                                                 | APFP<br>number | Ecodoc<br>number | Revision | Revision<br>Date | Document<br>Part |
| Figure<br>18.1   | Landscape and<br>Visual Study<br>Area                                                                                        | 5 (2) (a)      | 004866293-<br>01 | A        | 04/08/2023       | Part 1 of 6      |
| Figure<br>18.2a  | Zone of Theoretical Visibility (operational phase) with viewpoints – Onshore substation                                      | 5 (2) (a)      | 004866294-<br>01 | C        | 09/07/2024       | Part 1 of 6      |
| Figure<br>18.2b  | Zone of Theoretical Visibility (operational phase) with viewpoints – Onshore substation and onshore cable corridor           | 5 (2) (a)      | 004866294-<br>01 | C        | 09/07/2024       | Part 1 of 6      |
| Figure<br>18.2c  | Zone of Theoretical Visibility (operational phase) with viewpoints – Onshore substation and temporary construction compounds | 5 (2) (a)      | 004866294-<br>01 | C        | 09/07/2024       | Part 1 of 6      |
| Figure<br>18.3a  | Zone of Theoretical Visibility (operational phase) with                                                                      | 5 (2) (a)      | 004866295-<br>01 | С        | 09/07/2024       | Part 1 of 6      |