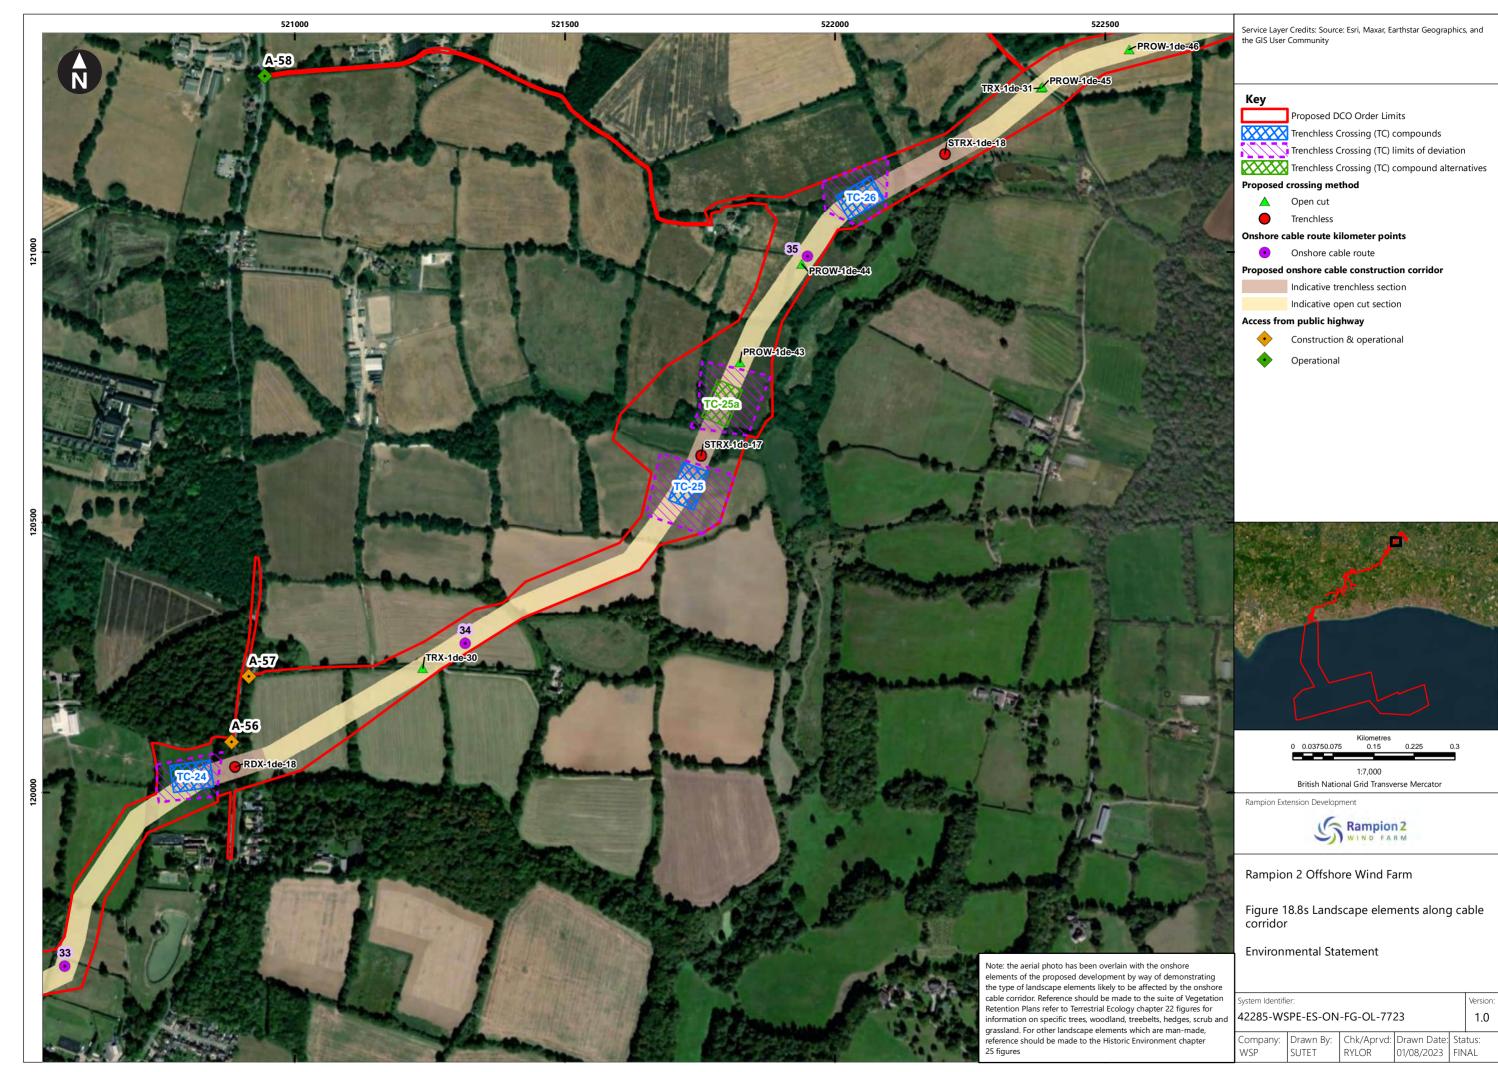

| Figure number      | Figure Title                                                                                  | APFP<br>number | Ecodoc<br>number | Revision | Revision<br>Date | Document<br>Part |
|--------------------|-----------------------------------------------------------------------------------------------|----------------|------------------|----------|------------------|------------------|
| Figure<br>18.4e    | Zone of Theoretical Visibility with viewpoints – Temporary construction compound - Washington | 5 (2) (a)      | 004866296-<br>01 | В        | 09/07/2024       | Part 1 of 6      |
| Figure<br>18.5a    | Landscape Character – Onshore substation and Bolney substation extension (AIS/GIS)            | 5 (2) (a)      | 004866297-<br>01 | A        | 04/08/2023       | Part 1 of 6      |
| Figure<br>18.5bi   | Landscape<br>Character -<br>Cable Corridor –<br>Part 1                                        | 5 (2) (a)      | 004866298-<br>01 | Α        | 04/08/2023       | Part 1 of 6      |
| Figure<br>18.5bii  | Landscape<br>Character -<br>Cable Corridor –<br>Part 2                                        | 5 (2) (a)      | 004866298-<br>01 | A        | 04/08/2023       | Part 1 of 6      |
| Figure<br>18.5biii | Landscape<br>Character -<br>Cable Corridor –<br>Part 3                                        | 5 (2) (a)      | 004866298-<br>01 | Α        | 04/08/2023       | Part 1 of 6      |
| Figure<br>18.6a    | Landscape<br>Designations                                                                     | 5 (2) (a)      | 004866299-<br>01 | Α        | 04/08/2023       | Part 1 of 6      |
| Figure<br>18.6b    | Landscape<br>Designations –<br>Cable corridor<br>ZTV                                          | 5 (2) (a)      | 004866300-<br>01 | С        | 09/07/2024       | Part 1 of 6      |
| Figure<br>18.7a-f  | Visual<br>Receptors                                                                           | 5 (2) (a)      | 004866301-<br>01 | В        | 01/08/2024       | Part 1 of 6      |
| Figure<br>18.8a-u  | Landscape<br>elements along<br>cable corridor                                                 | 5 (2) (a)      | 004866302-<br>01 | A        | 04/08/2023       | Part 1 of 6      |