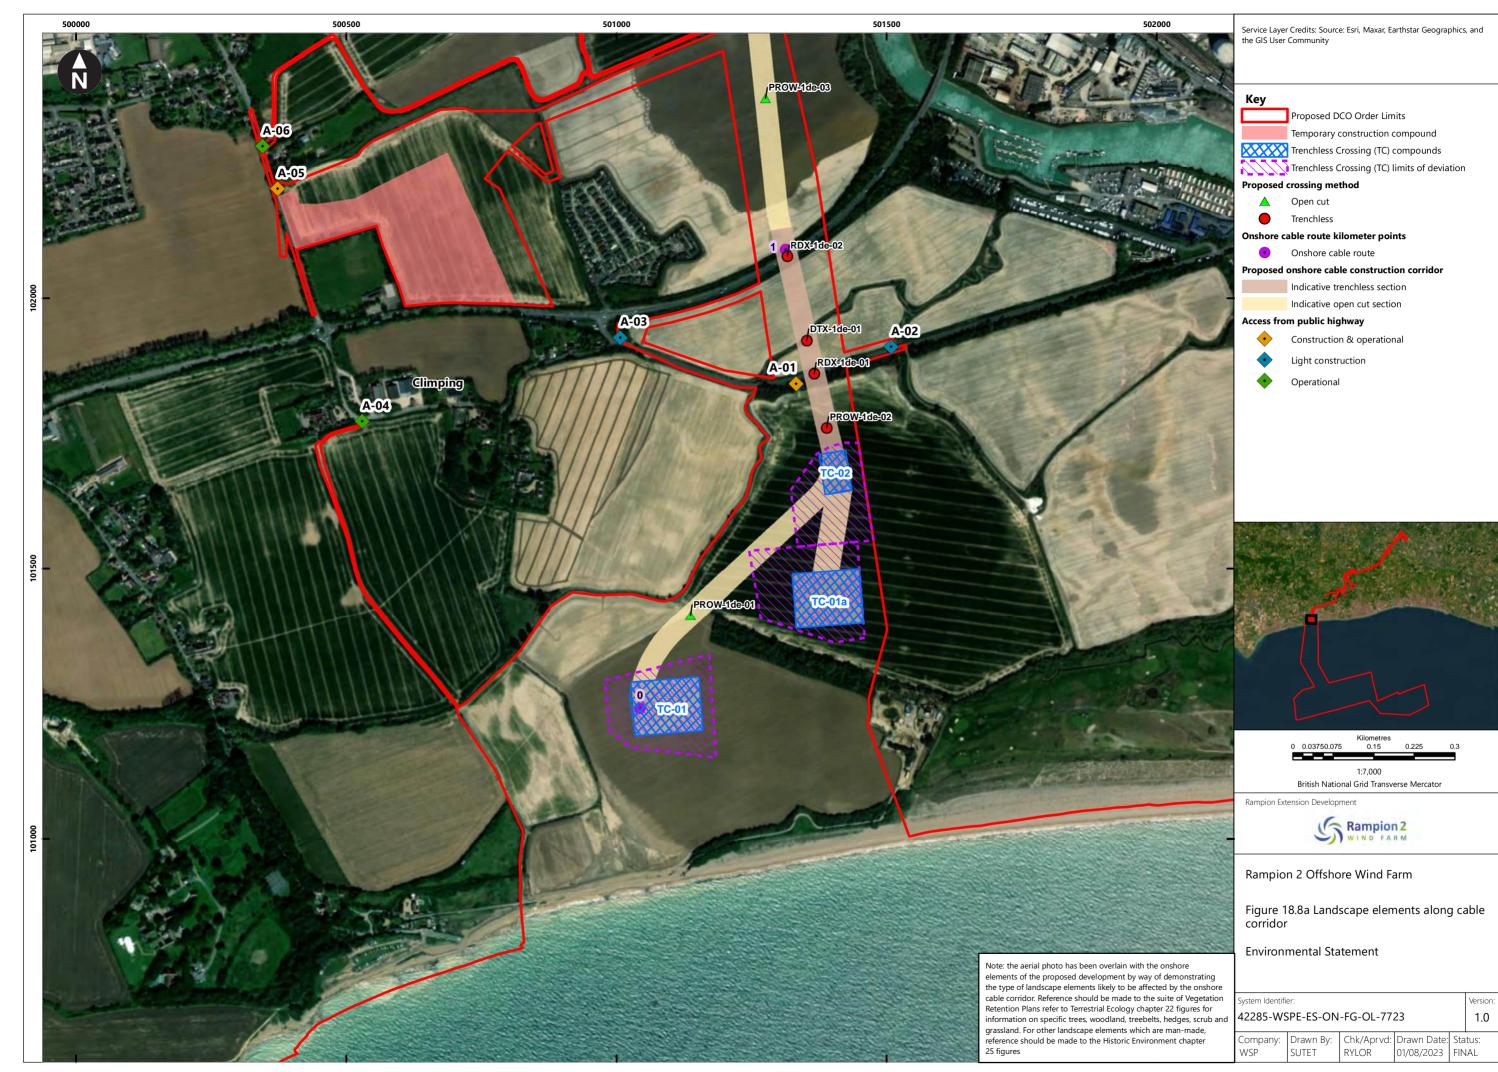

| Figure number      | Figure Title                                                                                  | APFP<br>number | Ecodoc<br>number | Revision | Revision<br>Date | Document<br>Part |
|--------------------|-----------------------------------------------------------------------------------------------|----------------|------------------|----------|------------------|------------------|
| Figure<br>18.4e    | Zone of Theoretical Visibility with viewpoints – Temporary construction compound - Washington | 5 (2) (a)      | 004866296-<br>01 | В        | 09/07/2024       | Part 1 of 6      |
| Figure<br>18.5a    | Landscape Character – Onshore substation and Bolney substation extension (AIS/GIS)            | 5 (2) (a)      | 004866297-<br>01 | A        | 04/08/2023       | Part 1 of 6      |
| Figure<br>18.5bi   | Landscape<br>Character -<br>Cable Corridor –<br>Part 1                                        | 5 (2) (a)      | 004866298-<br>01 | Α        | 04/08/2023       | Part 1 of 6      |
| Figure<br>18.5bii  | Landscape<br>Character -<br>Cable Corridor –<br>Part 2                                        | 5 (2) (a)      | 004866298-<br>01 | A        | 04/08/2023       | Part 1 of 6      |
| Figure<br>18.5biii | Landscape<br>Character -<br>Cable Corridor –<br>Part 3                                        | 5 (2) (a)      | 004866298-<br>01 | Α        | 04/08/2023       | Part 1 of 6      |
| Figure<br>18.6a    | Landscape<br>Designations                                                                     | 5 (2) (a)      | 004866299-<br>01 | Α        | 04/08/2023       | Part 1 of 6      |
| Figure<br>18.6b    | Landscape<br>Designations –<br>Cable corridor<br>ZTV                                          | 5 (2) (a)      | 004866300-<br>01 | С        | 09/07/2024       | Part 1 of 6      |
| Figure<br>18.7a-f  | Visual<br>Receptors                                                                           | 5 (2) (a)      | 004866301-<br>01 | В        | 01/08/2024       | Part 1 of 6      |
| Figure<br>18.8a-u  | Landscape<br>elements along<br>cable corridor                                                 | 5 (2) (a)      | 004866302-<br>01 | A        | 04/08/2023       | Part 1 of 6      |