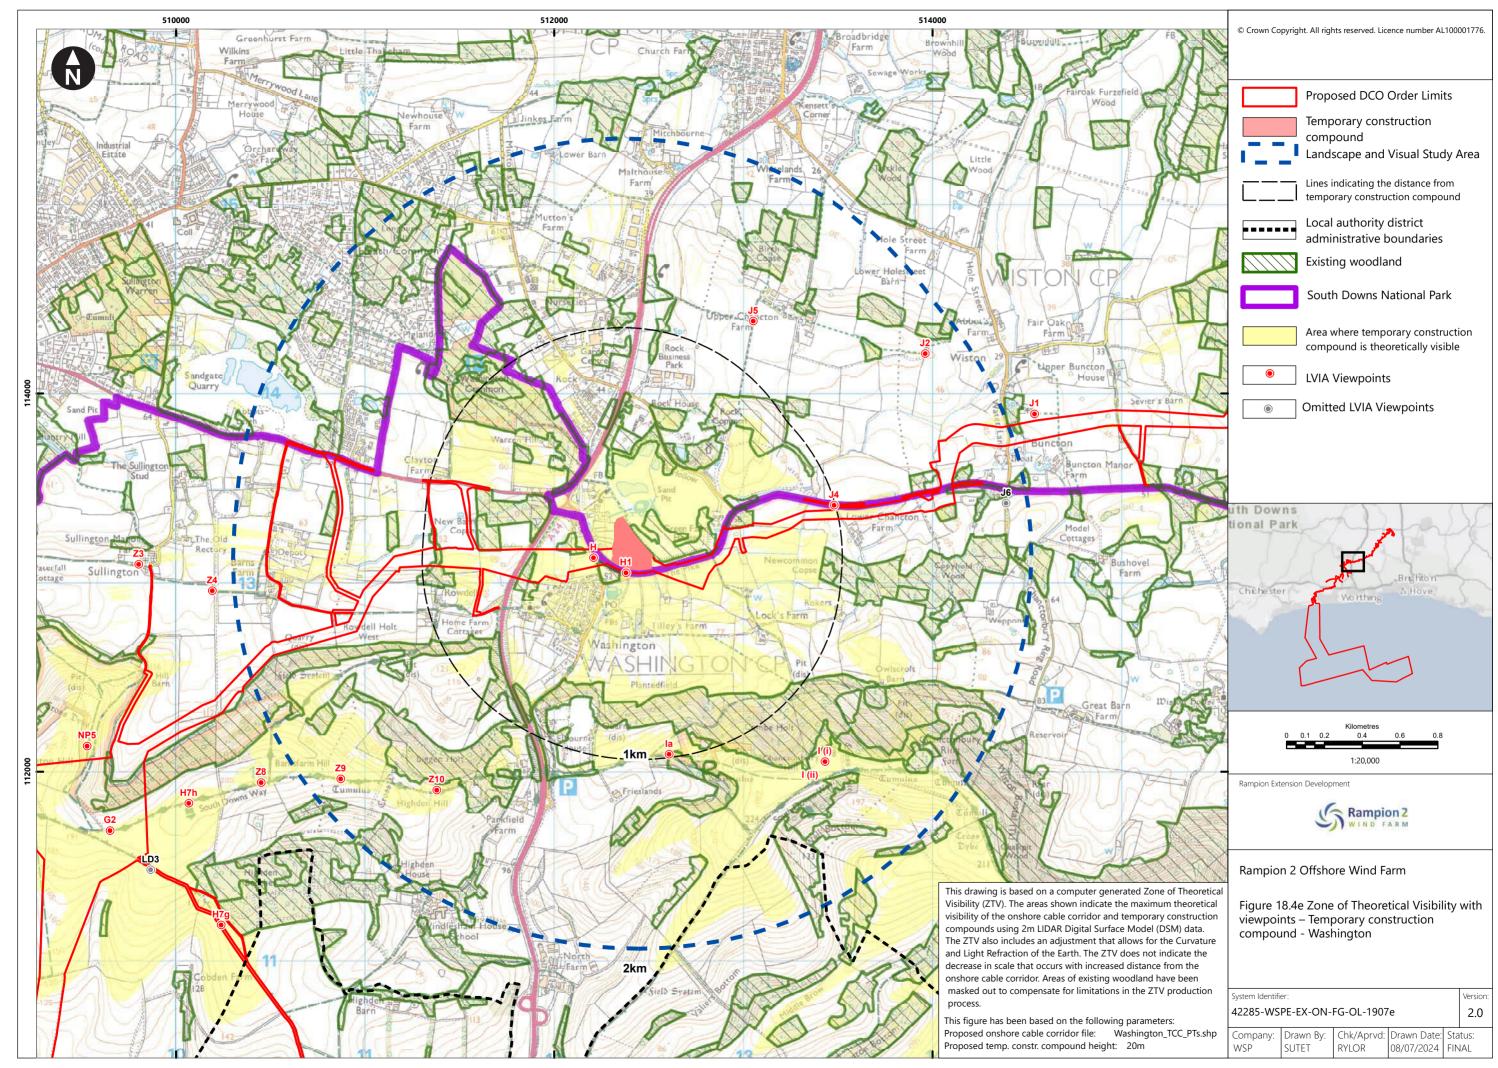

| Figure number      | Figure Title                                                                                  | APFP<br>number | Ecodoc<br>number | Revision | Revision<br>Date | Document<br>Part |
|--------------------|-----------------------------------------------------------------------------------------------|----------------|------------------|----------|------------------|------------------|
| Figure<br>18.4e    | Zone of Theoretical Visibility with viewpoints – Temporary construction compound - Washington | 5 (2) (a)      | 004866296-<br>01 | В        | 09/07/2024       | Part 1 of 6      |
| Figure<br>18.5a    | Landscape Character – Onshore substation and Bolney substation extension (AIS/GIS)            | 5 (2) (a)      | 004866297-<br>01 | A        | 04/08/2023       | Part 1 of 6      |
| Figure<br>18.5bi   | Landscape<br>Character -<br>Cable Corridor –<br>Part 1                                        | 5 (2) (a)      | 004866298-<br>01 | Α        | 04/08/2023       | Part 1 of 6      |
| Figure<br>18.5bii  | Landscape<br>Character -<br>Cable Corridor –<br>Part 2                                        | 5 (2) (a)      | 004866298-<br>01 | A        | 04/08/2023       | Part 1 of 6      |
| Figure<br>18.5biii | Landscape<br>Character -<br>Cable Corridor –<br>Part 3                                        | 5 (2) (a)      | 004866298-<br>01 | Α        | 04/08/2023       | Part 1 of 6      |
| Figure<br>18.6a    | Landscape<br>Designations                                                                     | 5 (2) (a)      | 004866299-<br>01 | Α        | 04/08/2023       | Part 1 of 6      |
| Figure<br>18.6b    | Landscape<br>Designations –<br>Cable corridor<br>ZTV                                          | 5 (2) (a)      | 004866300-<br>01 | С        | 09/07/2024       | Part 1 of 6      |
| Figure<br>18.7a-f  | Visual<br>Receptors                                                                           | 5 (2) (a)      | 004866301-<br>01 | В        | 01/08/2024       | Part 1 of 6      |
| Figure<br>18.8a-u  | Landscape<br>elements along<br>cable corridor                                                 | 5 (2) (a)      | 004866302-<br>01 | A        | 04/08/2023       | Part 1 of 6      |