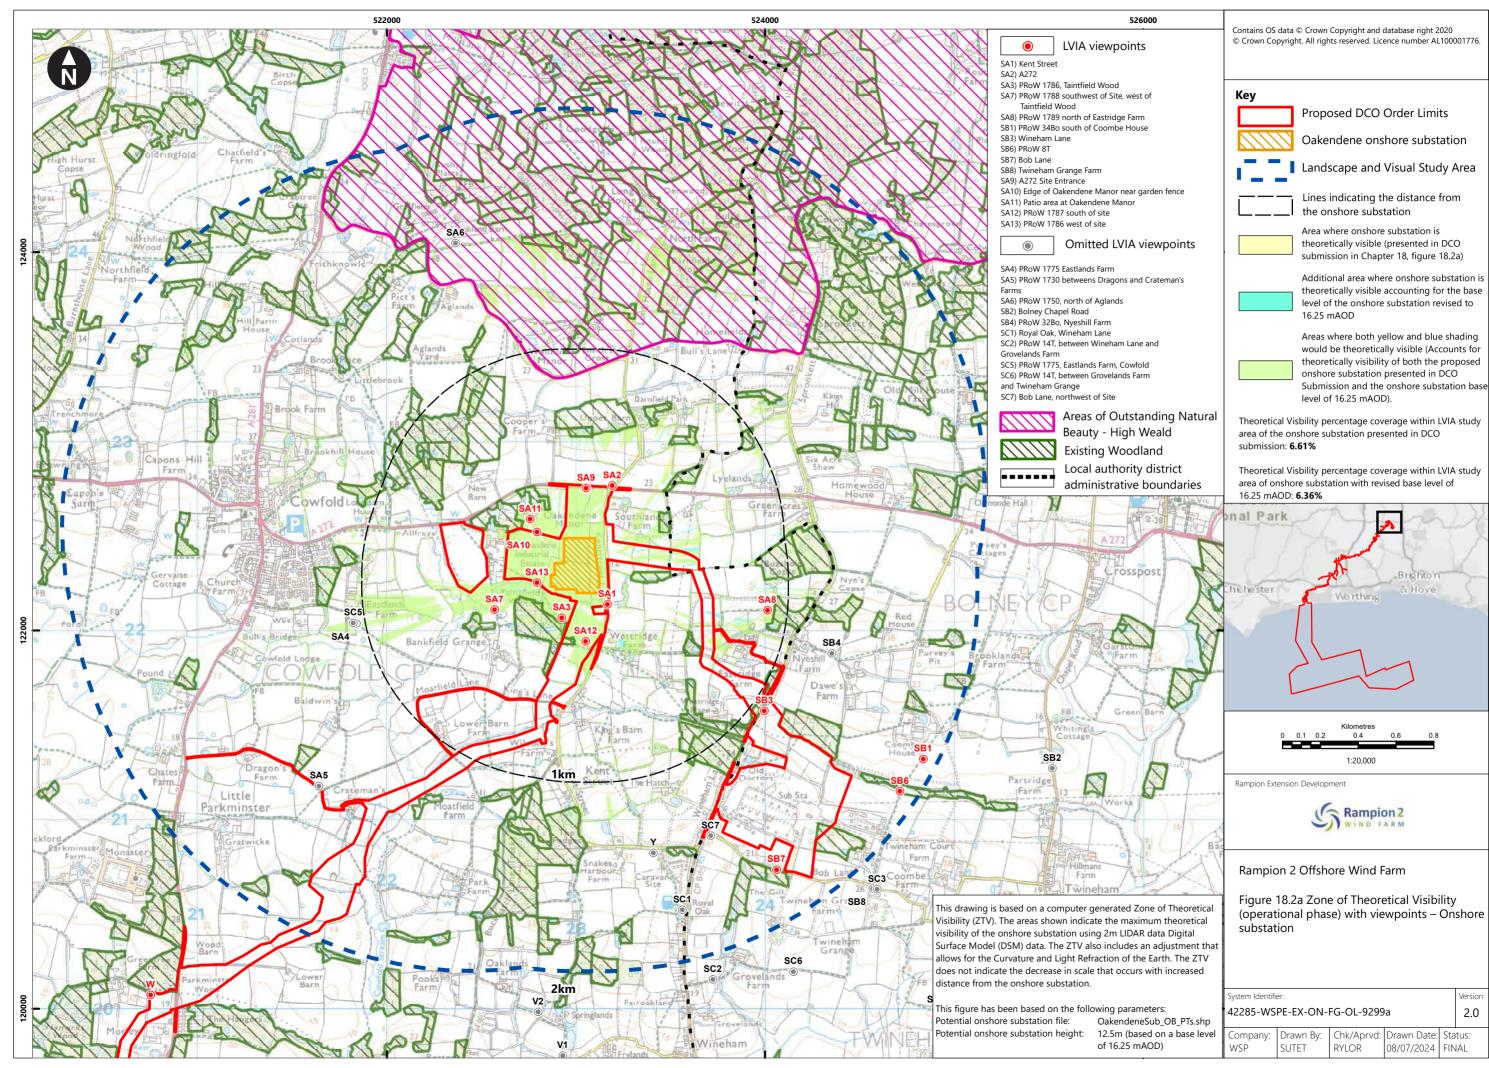

## **List of Figures**

| List of Fig      | jures                                                                                                                        |                |                  |          |                  |                  |
|------------------|------------------------------------------------------------------------------------------------------------------------------|----------------|------------------|----------|------------------|------------------|
| Figure<br>number | Figure Title                                                                                                                 | APFP<br>number | Ecodoc<br>number | Revision | Revision<br>Date | Document<br>Part |
| Figure<br>18.1   | Landscape and<br>Visual Study<br>Area                                                                                        | 5 (2) (a)      | 004866293-<br>01 | A        | 04/08/2023       | Part 1 of 6      |
| Figure<br>18.2a  | Zone of Theoretical Visibility (operational phase) with viewpoints – Onshore substation                                      | 5 (2) (a)      | 004866294-<br>01 | C        | 09/07/2024       | Part 1 of 6      |
| Figure<br>18.2b  | Zone of Theoretical Visibility (operational phase) with viewpoints – Onshore substation and onshore cable corridor           | 5 (2) (a)      | 004866294-<br>01 | C        | 09/07/2024       | Part 1 of 6      |
| Figure<br>18.2c  | Zone of Theoretical Visibility (operational phase) with viewpoints – Onshore substation and temporary construction compounds | 5 (2) (a)      | 004866294-<br>01 | C        | 09/07/2024       | Part 1 of 6      |
| Figure<br>18.3a  | Zone of Theoretical Visibility (operational phase) with                                                                      | 5 (2) (a)      | 004866295-<br>01 | С        | 09/07/2024       | Part 1 of 6      |