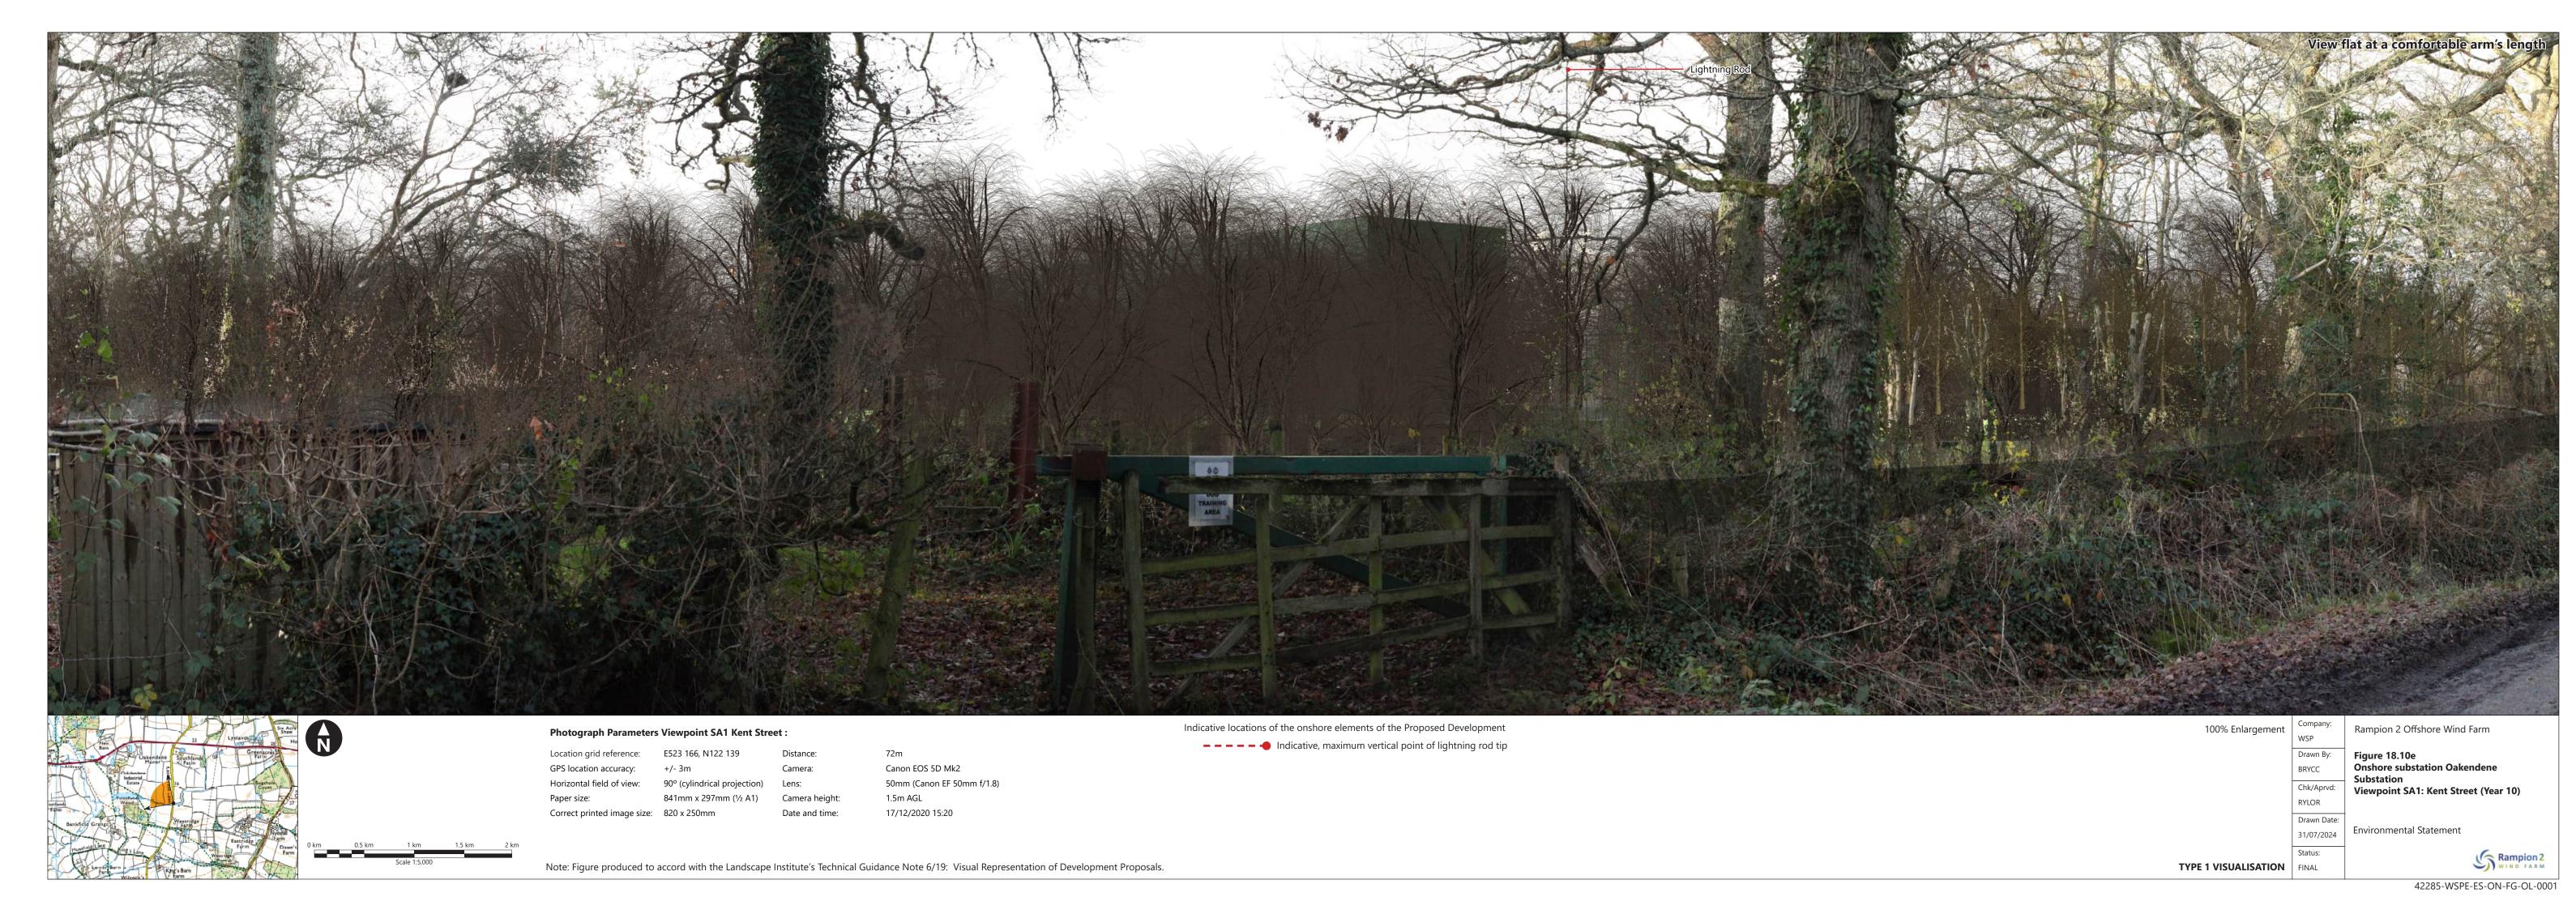

|                          | Figure 7:0                                                                                        | ADED           | Facilia          | Davidation | Davide           | Decument         |
|--------------------------|---------------------------------------------------------------------------------------------------|----------------|------------------|------------|------------------|------------------|
| Figure<br>number         | Figure Title                                                                                      | APFP<br>number | Ecodoc<br>number | Revision   | Revision<br>Date | Document<br>Part |
| Figure<br>18.9a-c        | Public Rights of Way                                                                              | 5 (2) (a)      | 004866304-<br>01 | С          | 09/07/2024       | Part 1 of 6      |
| Figure<br>18.10<br>a-e   | Onshore<br>substation<br>Oakendene<br>Substation<br>Viewpoint SA1:<br>Kent Street                 | 5 (2) (a)      | 004866305-<br>01 | С          | 01/08/2024       | Part 1 of 6      |
| Figure<br>18.11<br>a-e   | Oakendene<br>Onshore<br>Substation<br>Viewpoint SA2:<br>A272                                      | 5 (2) (a)      | 004866306-<br>01 | D          | 01/08/2024       | Part 2 of 6      |
| Figure<br>18.12<br>a-e   | Oakendene<br>Onshore<br>Substation<br>Viewpoint SA3a:<br>PRoW 1786,<br>Taintfield<br>Wood         | 5 (2) (a)      | 004866307-<br>01 | С          | 01/08/2024       | Part 2 of 6      |
| Figure<br>18.13<br>a-h   | Oakendene Onshore Substation Viewpoint SA7a: PRoW 1788 southwest of Site, west of Taintfield Wood | 5 (2) (a)      | 004866308-<br>01 | С          | 01/08/2024       | Part 2 of 6      |
| Figure<br>18.14          | Oakendene Onshore Substation Viewpoint SA8: PRoW 1789 north of Eastridge Farm                     | 5 (2) (a)      | 004866309-<br>01 | С          | 01/08/2024       | Part 2 of 6      |
| Figure<br>18.14.1<br>a-e | Oakendene<br>Substation<br>Viewpoint SA9:<br>A272 Site                                            | 5 (2) (a)      | 004866309-<br>01 | Α          | 03/06/2024       | Part 2 of 6      |