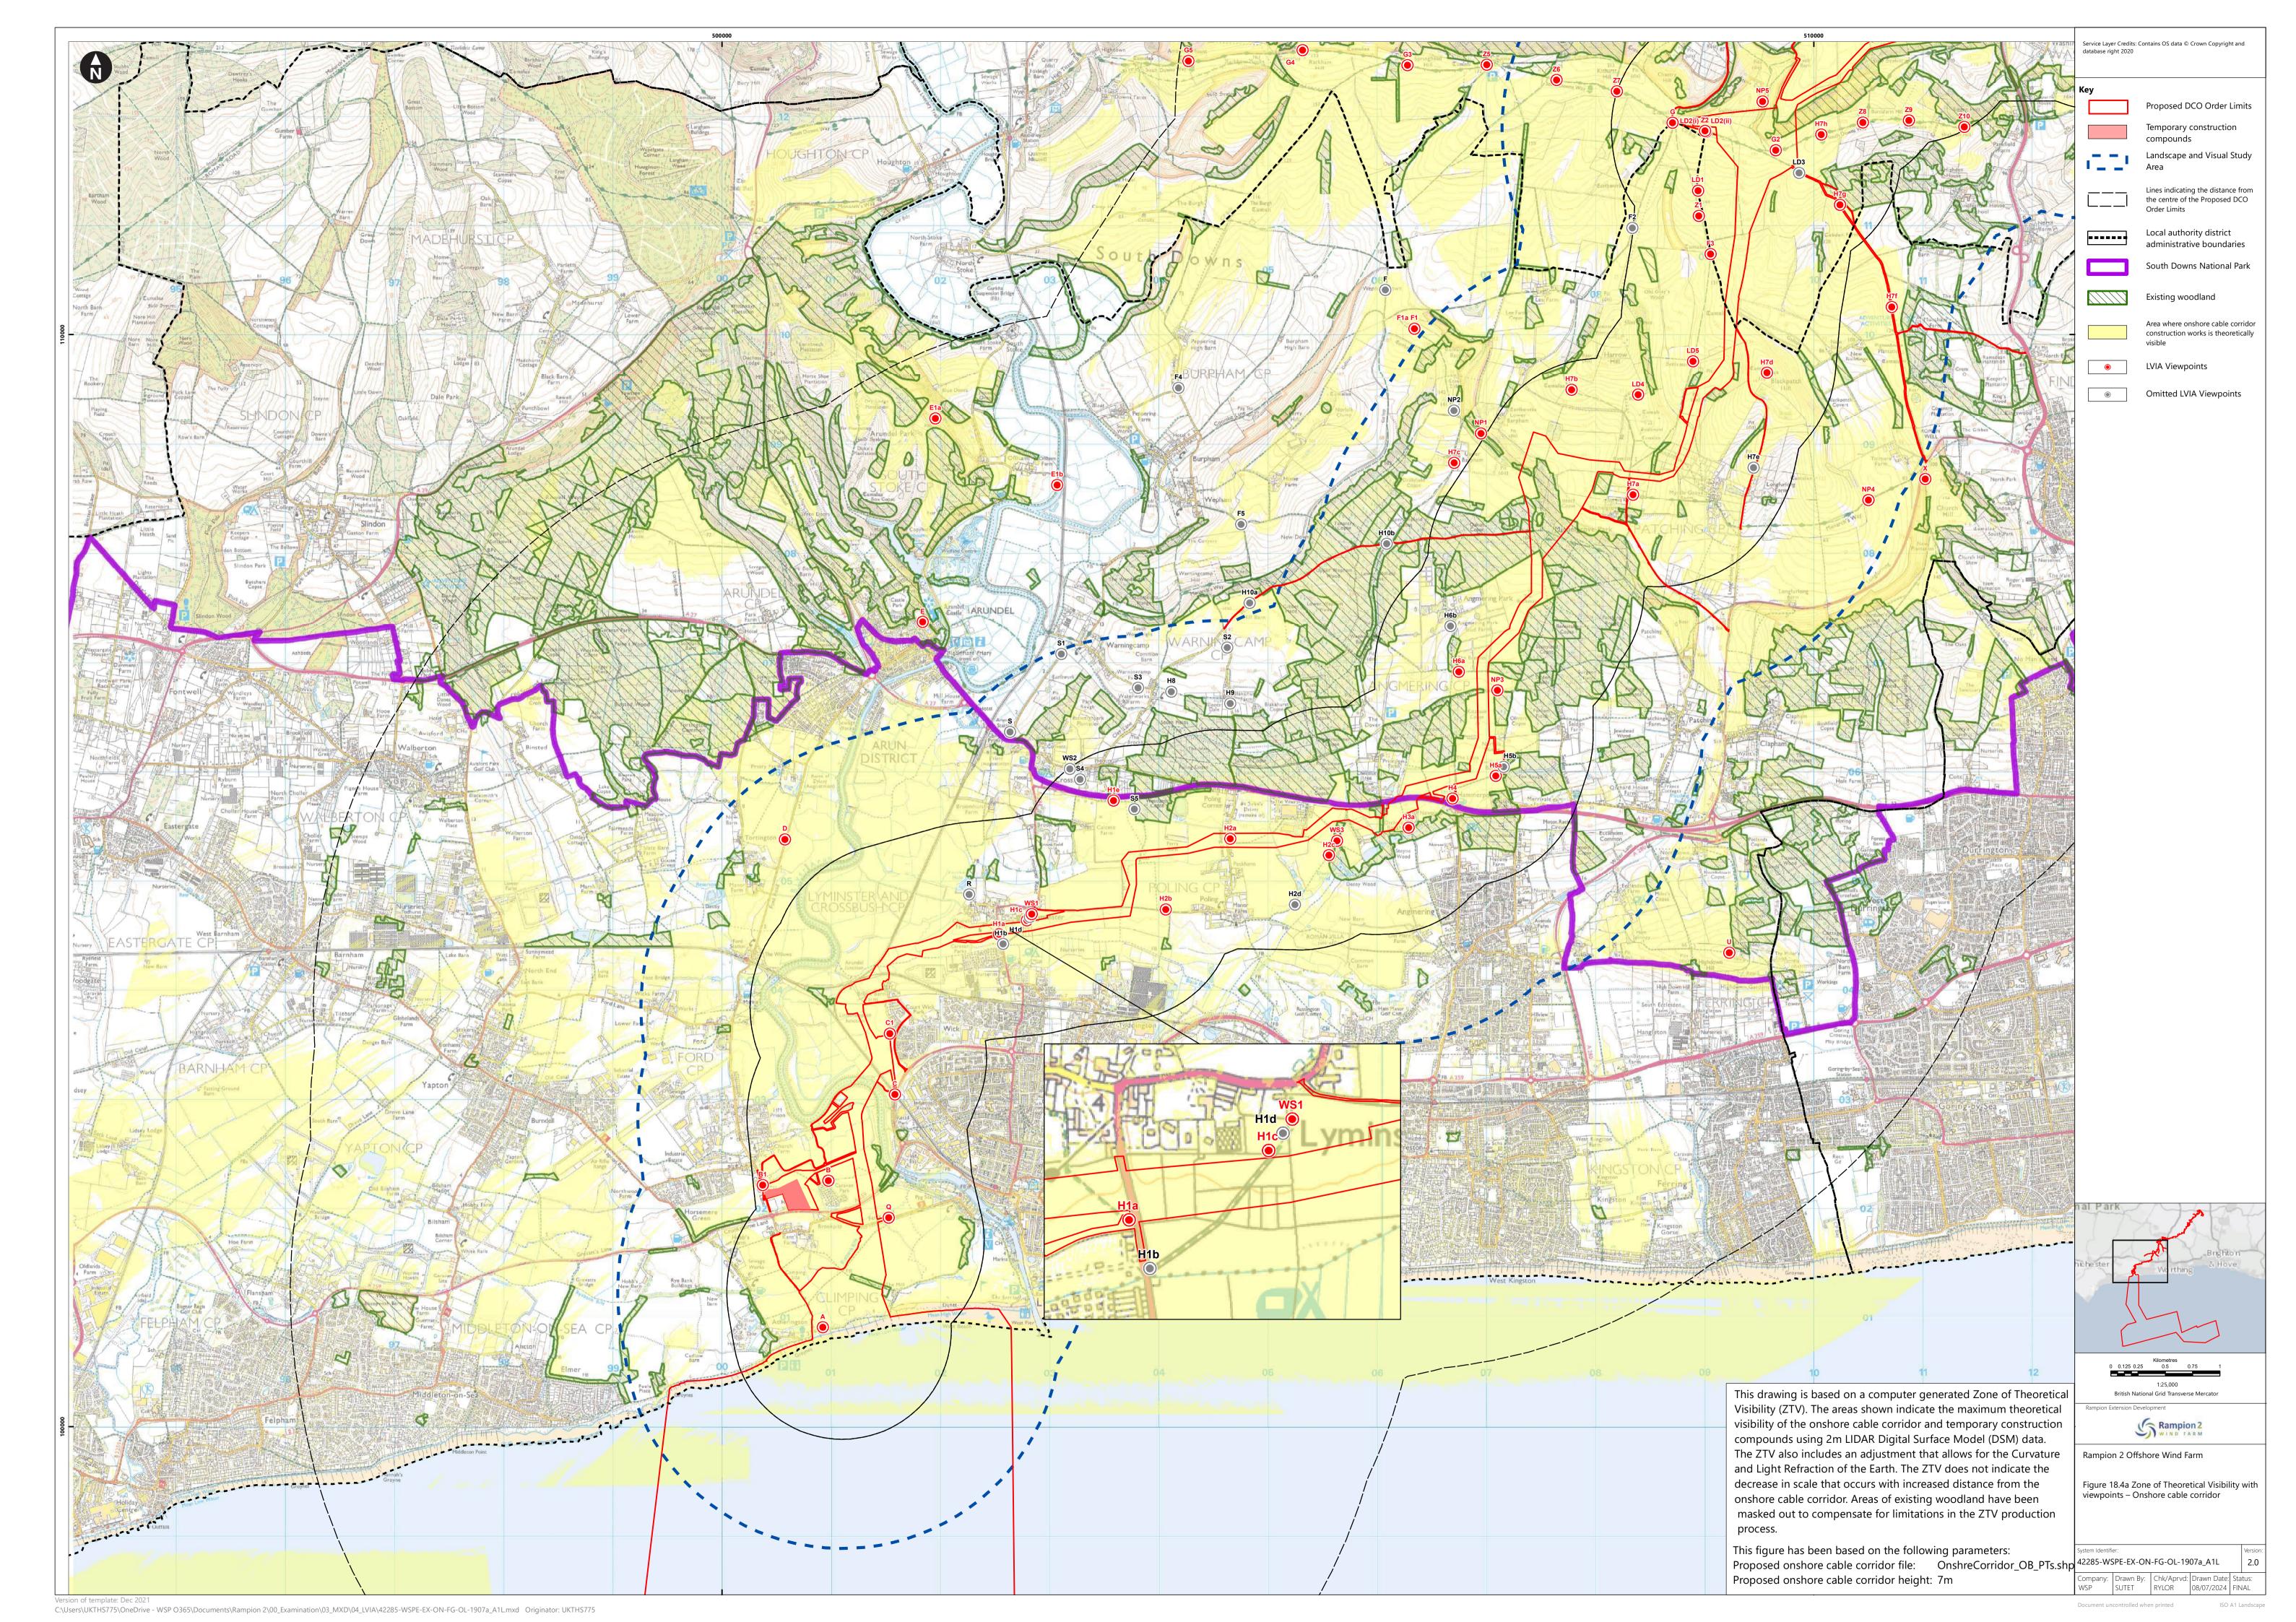

| Figure<br>number  | Figure Title                                                                                                                                    | APFP<br>number | Ecodoc<br>number | Revision | Revision<br>Date | Document<br>Part |
|-------------------|-------------------------------------------------------------------------------------------------------------------------------------------------|----------------|------------------|----------|------------------|------------------|
|                   | viewpoints -<br>Bolney<br>substation<br>extension (AIS)                                                                                         |                |                  |          |                  |                  |
| Figure<br>18.3b   | Zone of Theoretical Visibility (operational phase) with viewpoints - Bolney substation extension (GIS)                                          | 5 (2) (a)      | 004866295-<br>01 | C        | 09/07/2024       | Part 1 of 6      |
| Figure<br>18.3c   | Zone of Theoretical Visibility (construction phase) with viewpoints – Bolney substation extension (AIS/GIS) and temporary construction compound | 5 (2) (a)      | 004866295-01     | С        | 09/07/2024       | Part 1 of 6      |
| Figure<br>18.4a-c | Zone of Theoretical Visibility with viewpoints – Onshore cable corridor                                                                         | 5 (2) (a)      | 004866296-<br>01 | С        | 09/07/2024       | Part 1 of 6      |
| Figure<br>18.4d   | Zone of Theoretical Visibility with viewpoints – Temporary construction compound – Climping                                                     | 5 (2) (a)      | 004866296-<br>01 | В        | 09/07/2024       | Part 1 of 6      |