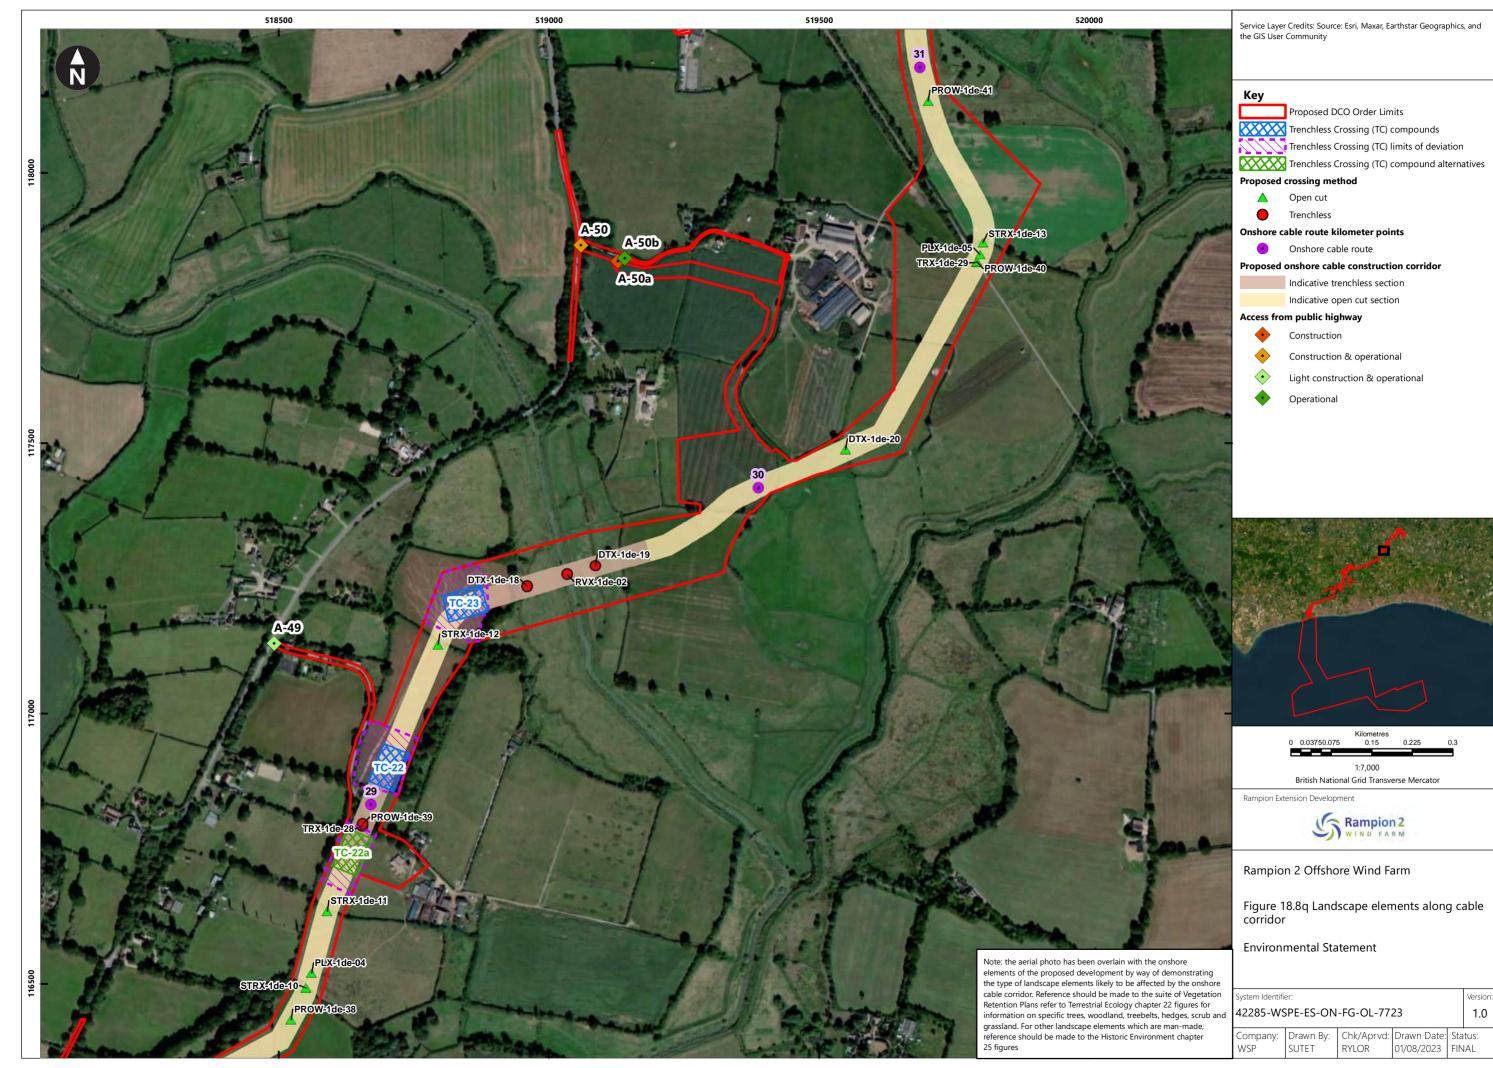

| Figure number      | Figure Title                                                                                  | APFP<br>number | Ecodoc<br>number | Revision | Revision<br>Date | Document<br>Part |
|--------------------|-----------------------------------------------------------------------------------------------|----------------|------------------|----------|------------------|------------------|
| Figure<br>18.4e    | Zone of Theoretical Visibility with viewpoints – Temporary construction compound - Washington | 5 (2) (a)      | 004866296-<br>01 | В        | 09/07/2024       | Part 1 of 6      |
| Figure<br>18.5a    | Landscape Character – Onshore substation and Bolney substation extension (AIS/GIS)            | 5 (2) (a)      | 004866297-<br>01 | A        | 04/08/2023       | Part 1 of 6      |
| Figure<br>18.5bi   | Landscape<br>Character -<br>Cable Corridor –<br>Part 1                                        | 5 (2) (a)      | 004866298-<br>01 | Α        | 04/08/2023       | Part 1 of 6      |
| Figure<br>18.5bii  | Landscape<br>Character -<br>Cable Corridor –<br>Part 2                                        | 5 (2) (a)      | 004866298-<br>01 | A        | 04/08/2023       | Part 1 of 6      |
| Figure<br>18.5biii | Landscape<br>Character -<br>Cable Corridor –<br>Part 3                                        | 5 (2) (a)      | 004866298-<br>01 | Α        | 04/08/2023       | Part 1 of 6      |
| Figure<br>18.6a    | Landscape<br>Designations                                                                     | 5 (2) (a)      | 004866299-<br>01 | Α        | 04/08/2023       | Part 1 of 6      |
| Figure<br>18.6b    | Landscape<br>Designations –<br>Cable corridor<br>ZTV                                          | 5 (2) (a)      | 004866300-<br>01 | С        | 09/07/2024       | Part 1 of 6      |
| Figure<br>18.7a-f  | Visual<br>Receptors                                                                           | 5 (2) (a)      | 004866301-<br>01 | В        | 01/08/2024       | Part 1 of 6      |
| Figure<br>18.8a-u  | Landscape<br>elements along<br>cable corridor                                                 | 5 (2) (a)      | 004866302-<br>01 | A        | 04/08/2023       | Part 1 of 6      |