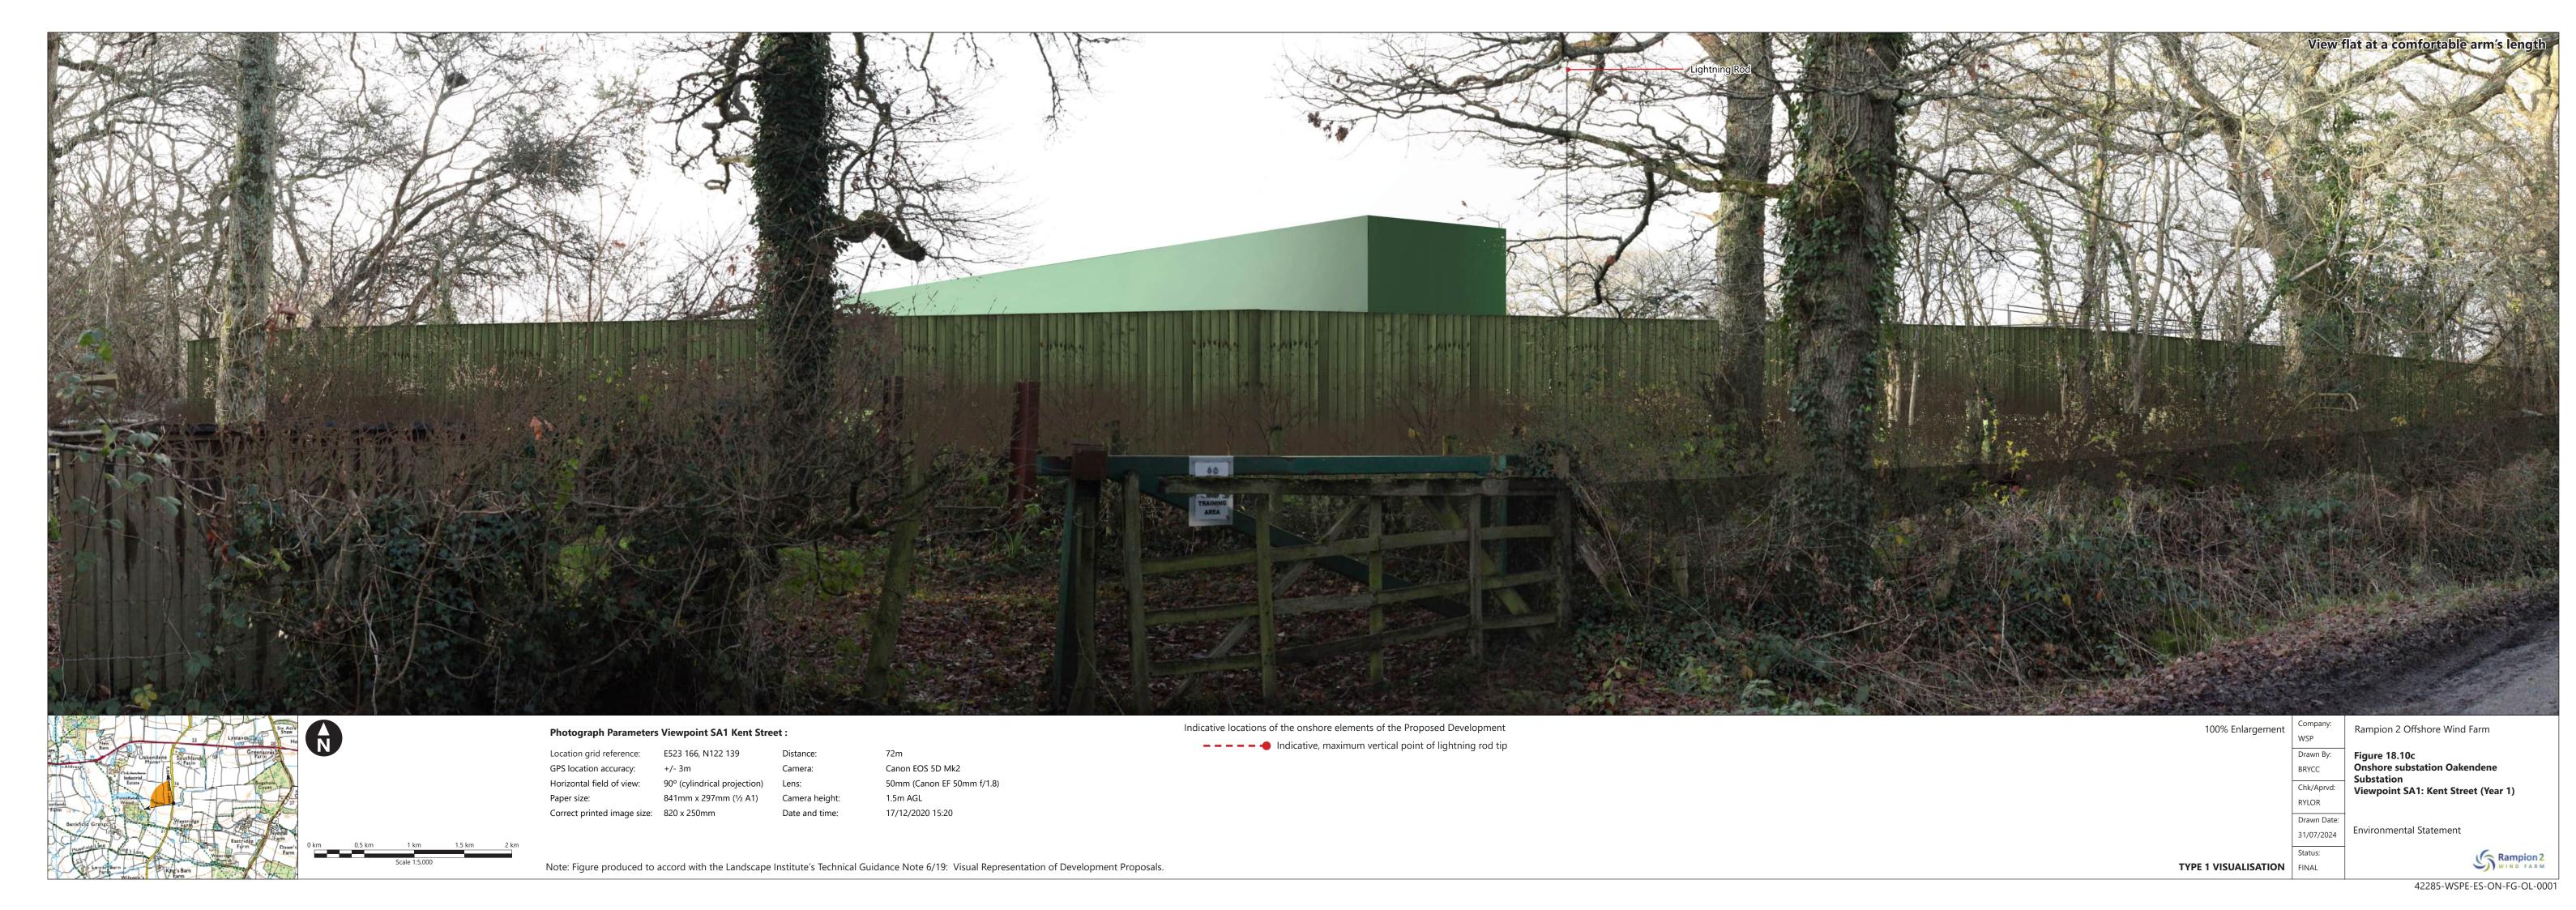

|                          | Figure 7:0                                                                                        | ADED           | Facilia          | Davidation | Davide           | Decument         |
|--------------------------|---------------------------------------------------------------------------------------------------|----------------|------------------|------------|------------------|------------------|
| Figure<br>number         | Figure Title                                                                                      | APFP<br>number | Ecodoc<br>number | Revision   | Revision<br>Date | Document<br>Part |
| Figure<br>18.9a-c        | Public Rights of Way                                                                              | 5 (2) (a)      | 004866304-<br>01 | С          | 09/07/2024       | Part 1 of 6      |
| Figure<br>18.10<br>a-e   | Onshore<br>substation<br>Oakendene<br>Substation<br>Viewpoint SA1:<br>Kent Street                 | 5 (2) (a)      | 004866305-<br>01 | С          | 01/08/2024       | Part 1 of 6      |
| Figure<br>18.11<br>a-e   | Oakendene<br>Onshore<br>Substation<br>Viewpoint SA2:<br>A272                                      | 5 (2) (a)      | 004866306-<br>01 | D          | 01/08/2024       | Part 2 of 6      |
| Figure<br>18.12<br>a-e   | Oakendene<br>Onshore<br>Substation<br>Viewpoint SA3a:<br>PRoW 1786,<br>Taintfield<br>Wood         | 5 (2) (a)      | 004866307-<br>01 | С          | 01/08/2024       | Part 2 of 6      |
| Figure<br>18.13<br>a-h   | Oakendene Onshore Substation Viewpoint SA7a: PRoW 1788 southwest of Site, west of Taintfield Wood | 5 (2) (a)      | 004866308-<br>01 | С          | 01/08/2024       | Part 2 of 6      |
| Figure<br>18.14          | Oakendene Onshore Substation Viewpoint SA8: PRoW 1789 north of Eastridge Farm                     | 5 (2) (a)      | 004866309-<br>01 | С          | 01/08/2024       | Part 2 of 6      |
| Figure<br>18.14.1<br>a-e | Oakendene<br>Substation<br>Viewpoint SA9:<br>A272 Site                                            | 5 (2) (a)      | 004866309-<br>01 | Α          | 03/06/2024       | Part 2 of 6      |