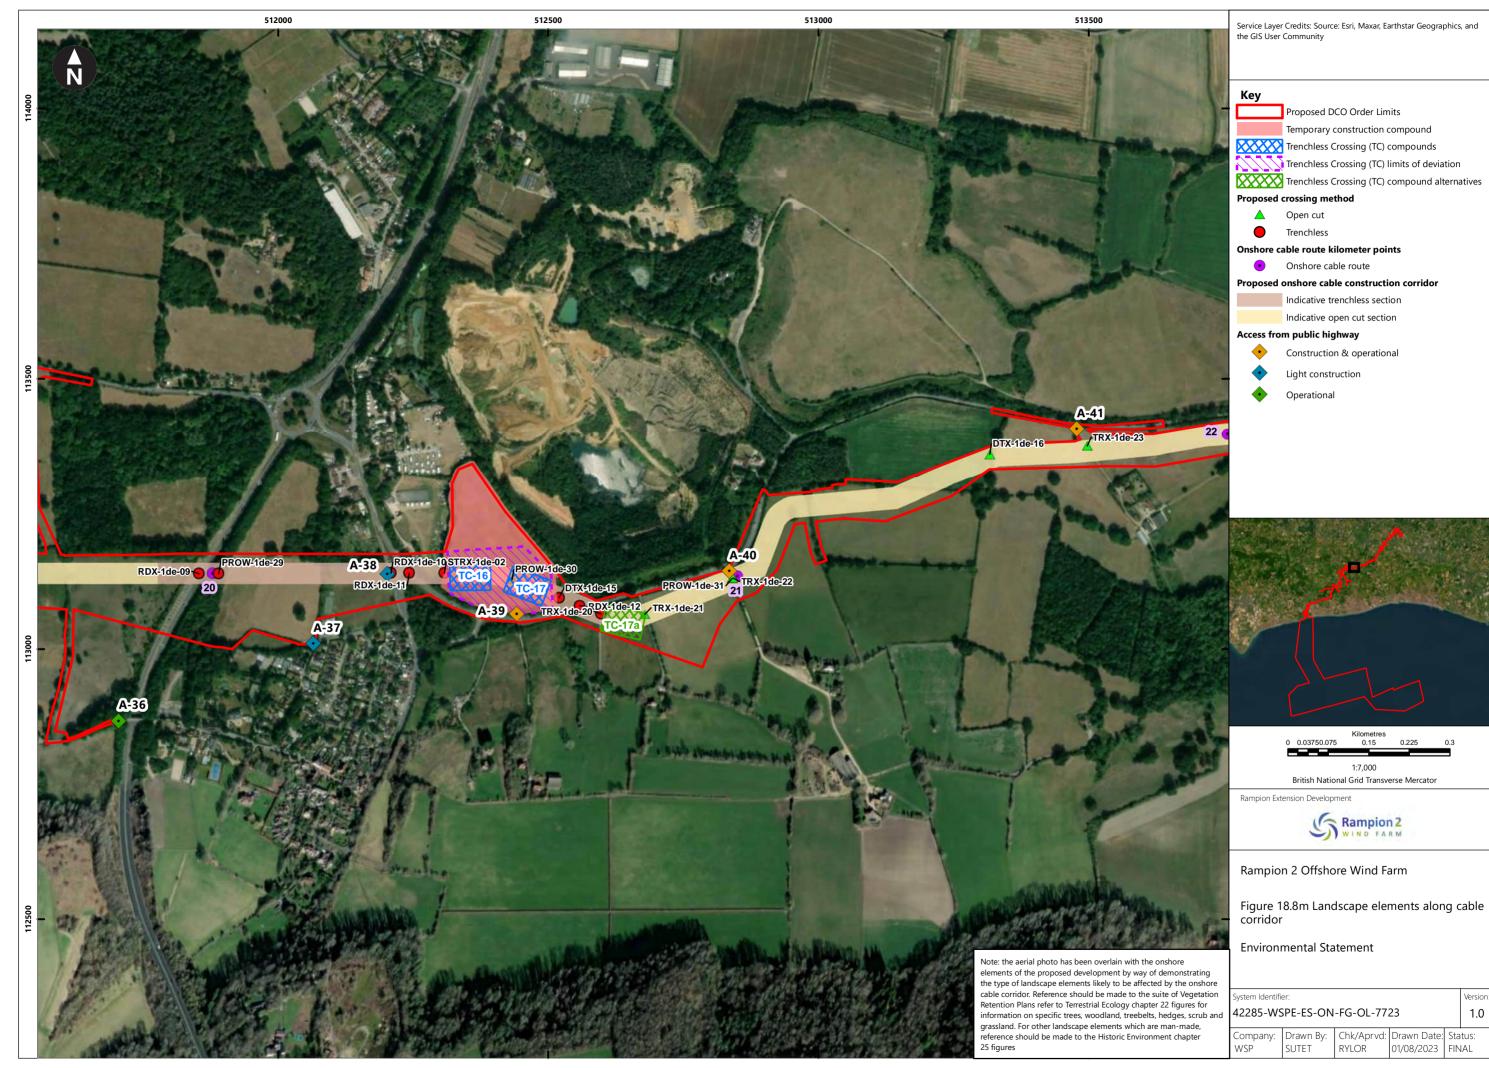

| Figure number      | Figure Title                                                                                  | APFP<br>number | Ecodoc<br>number | Revision | Revision<br>Date | Document<br>Part |
|--------------------|-----------------------------------------------------------------------------------------------|----------------|------------------|----------|------------------|------------------|
| Figure<br>18.4e    | Zone of Theoretical Visibility with viewpoints – Temporary construction compound - Washington | 5 (2) (a)      | 004866296-<br>01 | В        | 09/07/2024       | Part 1 of 6      |
| Figure<br>18.5a    | Landscape Character – Onshore substation and Bolney substation extension (AIS/GIS)            | 5 (2) (a)      | 004866297-<br>01 | A        | 04/08/2023       | Part 1 of 6      |
| Figure<br>18.5bi   | Landscape<br>Character -<br>Cable Corridor –<br>Part 1                                        | 5 (2) (a)      | 004866298-<br>01 | Α        | 04/08/2023       | Part 1 of 6      |
| Figure<br>18.5bii  | Landscape<br>Character -<br>Cable Corridor –<br>Part 2                                        | 5 (2) (a)      | 004866298-<br>01 | A        | 04/08/2023       | Part 1 of 6      |
| Figure<br>18.5biii | Landscape<br>Character -<br>Cable Corridor –<br>Part 3                                        | 5 (2) (a)      | 004866298-<br>01 | Α        | 04/08/2023       | Part 1 of 6      |
| Figure<br>18.6a    | Landscape<br>Designations                                                                     | 5 (2) (a)      | 004866299-<br>01 | Α        | 04/08/2023       | Part 1 of 6      |
| Figure<br>18.6b    | Landscape<br>Designations –<br>Cable corridor<br>ZTV                                          | 5 (2) (a)      | 004866300-<br>01 | С        | 09/07/2024       | Part 1 of 6      |
| Figure<br>18.7a-f  | Visual<br>Receptors                                                                           | 5 (2) (a)      | 004866301-<br>01 | В        | 01/08/2024       | Part 1 of 6      |
| Figure<br>18.8a-u  | Landscape<br>elements along<br>cable corridor                                                 | 5 (2) (a)      | 004866302-<br>01 | A        | 04/08/2023       | Part 1 of 6      |