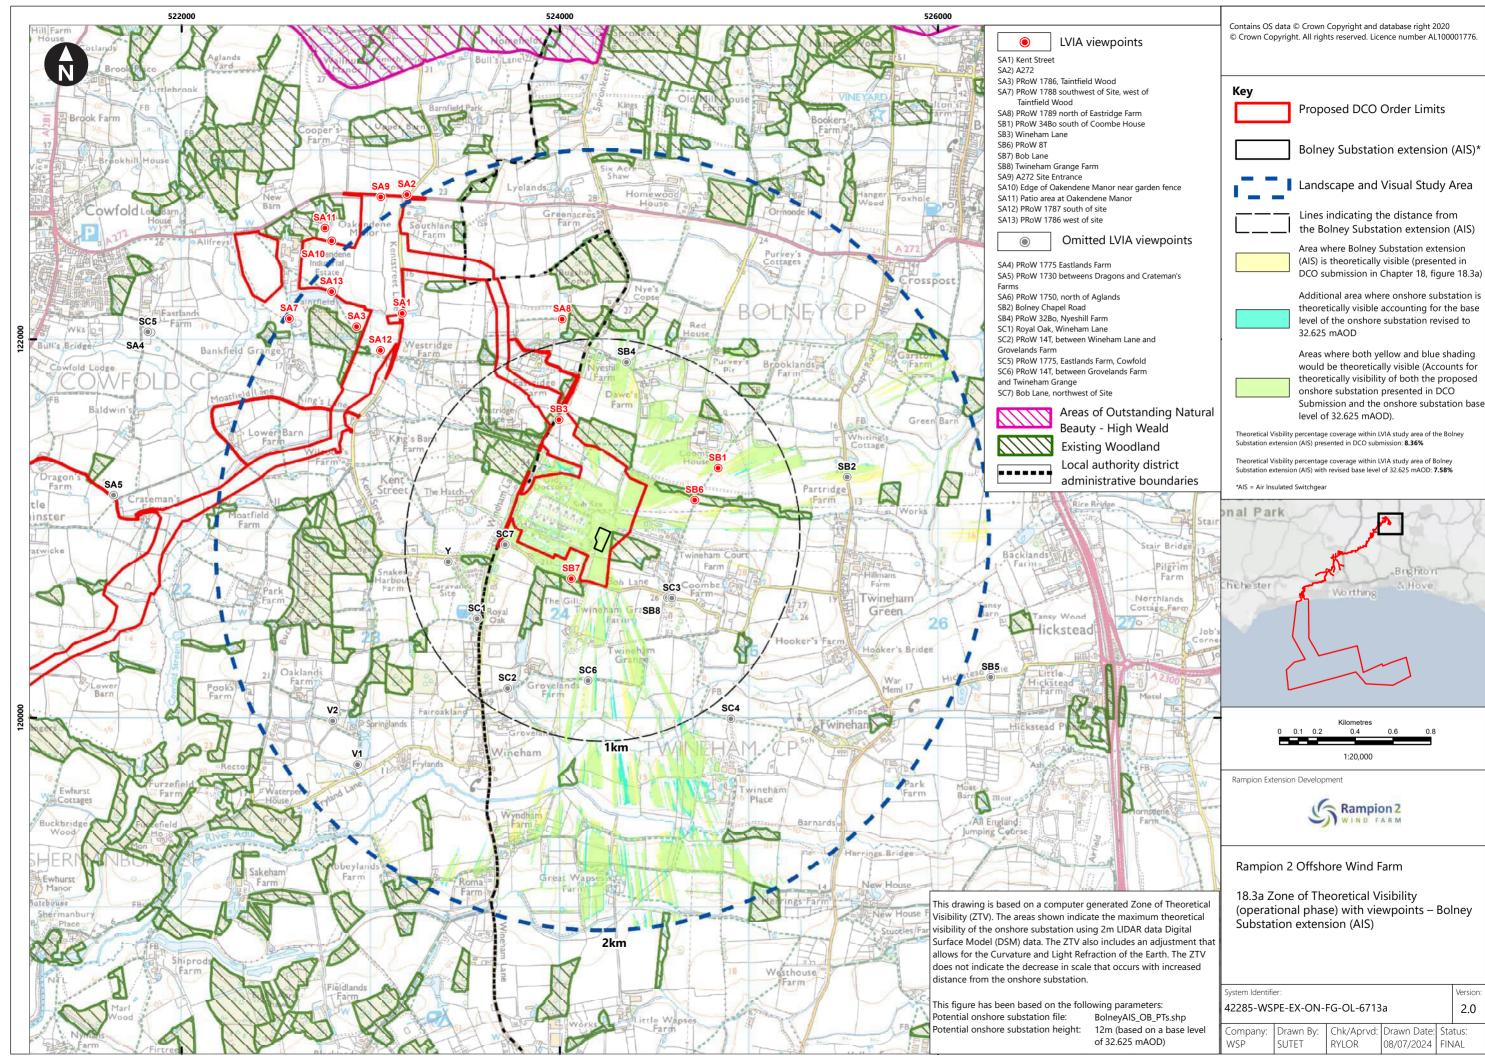

## **List of Figures**

| List of Fig      | jures                                                                                                                        |                |                  |          |                  |                  |
|------------------|------------------------------------------------------------------------------------------------------------------------------|----------------|------------------|----------|------------------|------------------|
| Figure<br>number | Figure Title                                                                                                                 | APFP<br>number | Ecodoc<br>number | Revision | Revision<br>Date | Document<br>Part |
| Figure<br>18.1   | Landscape and<br>Visual Study<br>Area                                                                                        | 5 (2) (a)      | 004866293-<br>01 | A        | 04/08/2023       | Part 1 of 6      |
| Figure<br>18.2a  | Zone of Theoretical Visibility (operational phase) with viewpoints – Onshore substation                                      | 5 (2) (a)      | 004866294-<br>01 | C        | 09/07/2024       | Part 1 of 6      |
| Figure<br>18.2b  | Zone of Theoretical Visibility (operational phase) with viewpoints – Onshore substation and onshore cable corridor           | 5 (2) (a)      | 004866294-<br>01 | C        | 09/07/2024       | Part 1 of 6      |
| Figure<br>18.2c  | Zone of Theoretical Visibility (operational phase) with viewpoints – Onshore substation and temporary construction compounds | 5 (2) (a)      | 004866294-<br>01 | C        | 09/07/2024       | Part 1 of 6      |
| Figure<br>18.3a  | Zone of Theoretical Visibility (operational phase) with                                                                      | 5 (2) (a)      | 004866295-<br>01 | С        | 09/07/2024       | Part 1 of 6      |

| Figure<br>number  | Figure Title                                                                                                                                    | APFP<br>number | Ecodoc<br>number | Revision | Revision<br>Date | Document<br>Part |
|-------------------|-------------------------------------------------------------------------------------------------------------------------------------------------|----------------|------------------|----------|------------------|------------------|
|                   | viewpoints -<br>Bolney<br>substation<br>extension (AIS)                                                                                         |                |                  |          |                  |                  |
| Figure<br>18.3b   | Zone of Theoretical Visibility (operational phase) with viewpoints - Bolney substation extension (GIS)                                          | 5 (2) (a)      | 004866295-<br>01 | C        | 09/07/2024       | Part 1 of 6      |
| Figure<br>18.3c   | Zone of Theoretical Visibility (construction phase) with viewpoints – Bolney substation extension (AIS/GIS) and temporary construction compound | 5 (2) (a)      | 004866295-01     | С        | 09/07/2024       | Part 1 of 6      |
| Figure<br>18.4a-c | Zone of Theoretical Visibility with viewpoints – Onshore cable corridor                                                                         | 5 (2) (a)      | 004866296-<br>01 | С        | 09/07/2024       | Part 1 of 6      |
| Figure<br>18.4d   | Zone of Theoretical Visibility with viewpoints – Temporary construction compound – Climping                                                     | 5 (2) (a)      | 004866296-<br>01 | В        | 09/07/2024       | Part 1 of 6      |