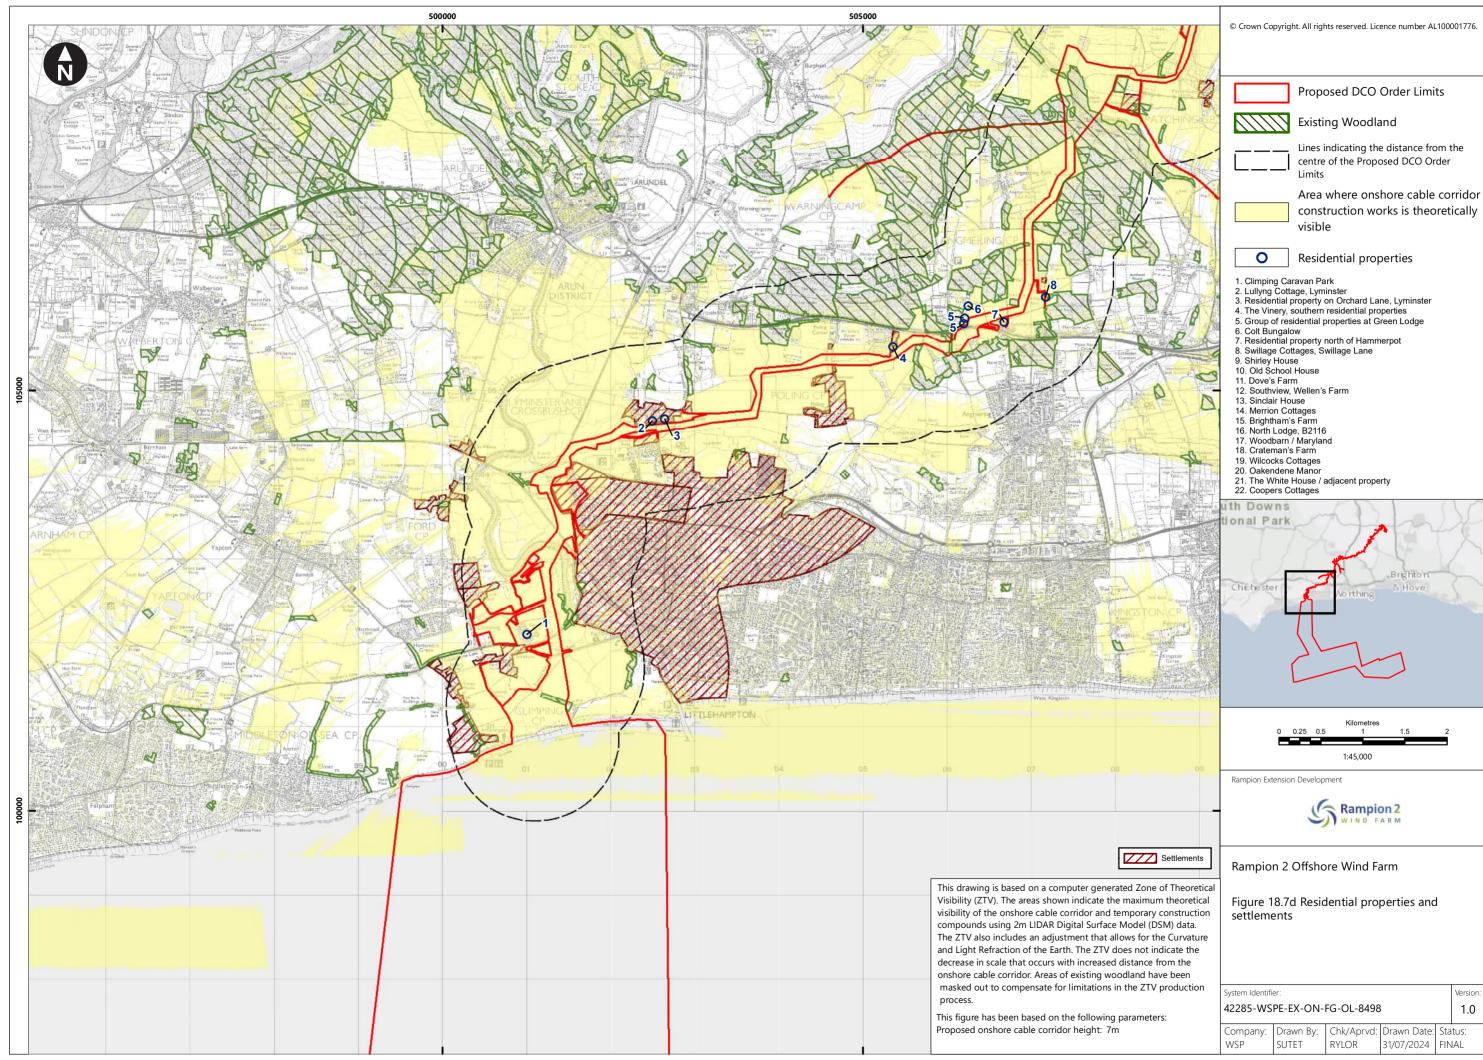

| Figure number      | Figure Title                                                                                  | APFP<br>number | Ecodoc<br>number | Revision | Revision<br>Date | Document<br>Part |
|--------------------|-----------------------------------------------------------------------------------------------|----------------|------------------|----------|------------------|------------------|
| Figure<br>18.4e    | Zone of Theoretical Visibility with viewpoints – Temporary construction compound - Washington | 5 (2) (a)      | 004866296-<br>01 | В        | 09/07/2024       | Part 1 of 6      |
| Figure<br>18.5a    | Landscape Character – Onshore substation and Bolney substation extension (AIS/GIS)            | 5 (2) (a)      | 004866297-<br>01 | A        | 04/08/2023       | Part 1 of 6      |
| Figure<br>18.5bi   | Landscape<br>Character -<br>Cable Corridor –<br>Part 1                                        | 5 (2) (a)      | 004866298-<br>01 | Α        | 04/08/2023       | Part 1 of 6      |
| Figure<br>18.5bii  | Landscape<br>Character -<br>Cable Corridor –<br>Part 2                                        | 5 (2) (a)      | 004866298-<br>01 | A        | 04/08/2023       | Part 1 of 6      |
| Figure<br>18.5biii | Landscape<br>Character -<br>Cable Corridor –<br>Part 3                                        | 5 (2) (a)      | 004866298-<br>01 | Α        | 04/08/2023       | Part 1 of 6      |
| Figure<br>18.6a    | Landscape<br>Designations                                                                     | 5 (2) (a)      | 004866299-<br>01 | Α        | 04/08/2023       | Part 1 of 6      |
| Figure<br>18.6b    | Landscape<br>Designations –<br>Cable corridor<br>ZTV                                          | 5 (2) (a)      | 004866300-<br>01 | С        | 09/07/2024       | Part 1 of 6      |
| Figure<br>18.7a-f  | Visual<br>Receptors                                                                           | 5 (2) (a)      | 004866301-<br>01 | В        | 01/08/2024       | Part 1 of 6      |
| Figure<br>18.8a-u  | Landscape<br>elements along<br>cable corridor                                                 | 5 (2) (a)      | 004866302-<br>01 | A        | 04/08/2023       | Part 1 of 6      |