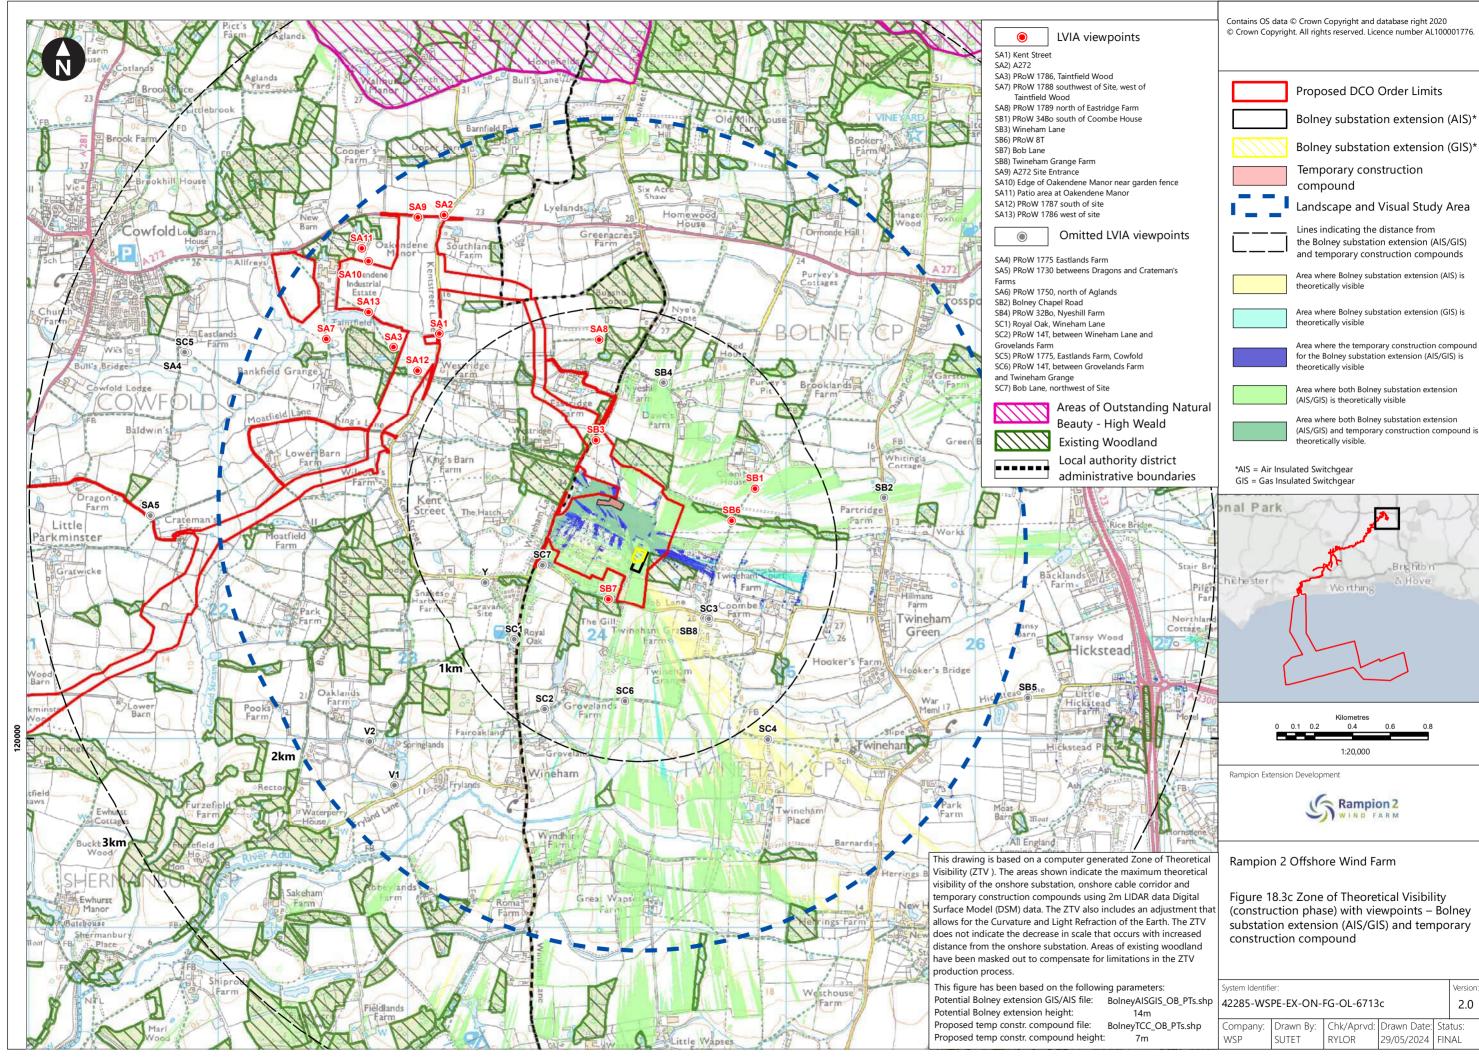

| Figure<br>number  | Figure Title                                                                                                                                    | APFP<br>number | Ecodoc<br>number | Revision | Revision<br>Date | Document<br>Part |
|-------------------|-------------------------------------------------------------------------------------------------------------------------------------------------|----------------|------------------|----------|------------------|------------------|
|                   | viewpoints -<br>Bolney<br>substation<br>extension (AIS)                                                                                         |                |                  |          |                  |                  |
| Figure<br>18.3b   | Zone of Theoretical Visibility (operational phase) with viewpoints - Bolney substation extension (GIS)                                          | 5 (2) (a)      | 004866295-<br>01 | C        | 09/07/2024       | Part 1 of 6      |
| Figure<br>18.3c   | Zone of Theoretical Visibility (construction phase) with viewpoints – Bolney substation extension (AIS/GIS) and temporary construction compound | 5 (2) (a)      | 004866295-01     | С        | 09/07/2024       | Part 1 of 6      |
| Figure<br>18.4a-c | Zone of Theoretical Visibility with viewpoints – Onshore cable corridor                                                                         | 5 (2) (a)      | 004866296-<br>01 | С        | 09/07/2024       | Part 1 of 6      |
| Figure<br>18.4d   | Zone of Theoretical Visibility with viewpoints – Temporary construction compound – Climping                                                     | 5 (2) (a)      | 004866296-<br>01 | В        | 09/07/2024       | Part 1 of 6      |