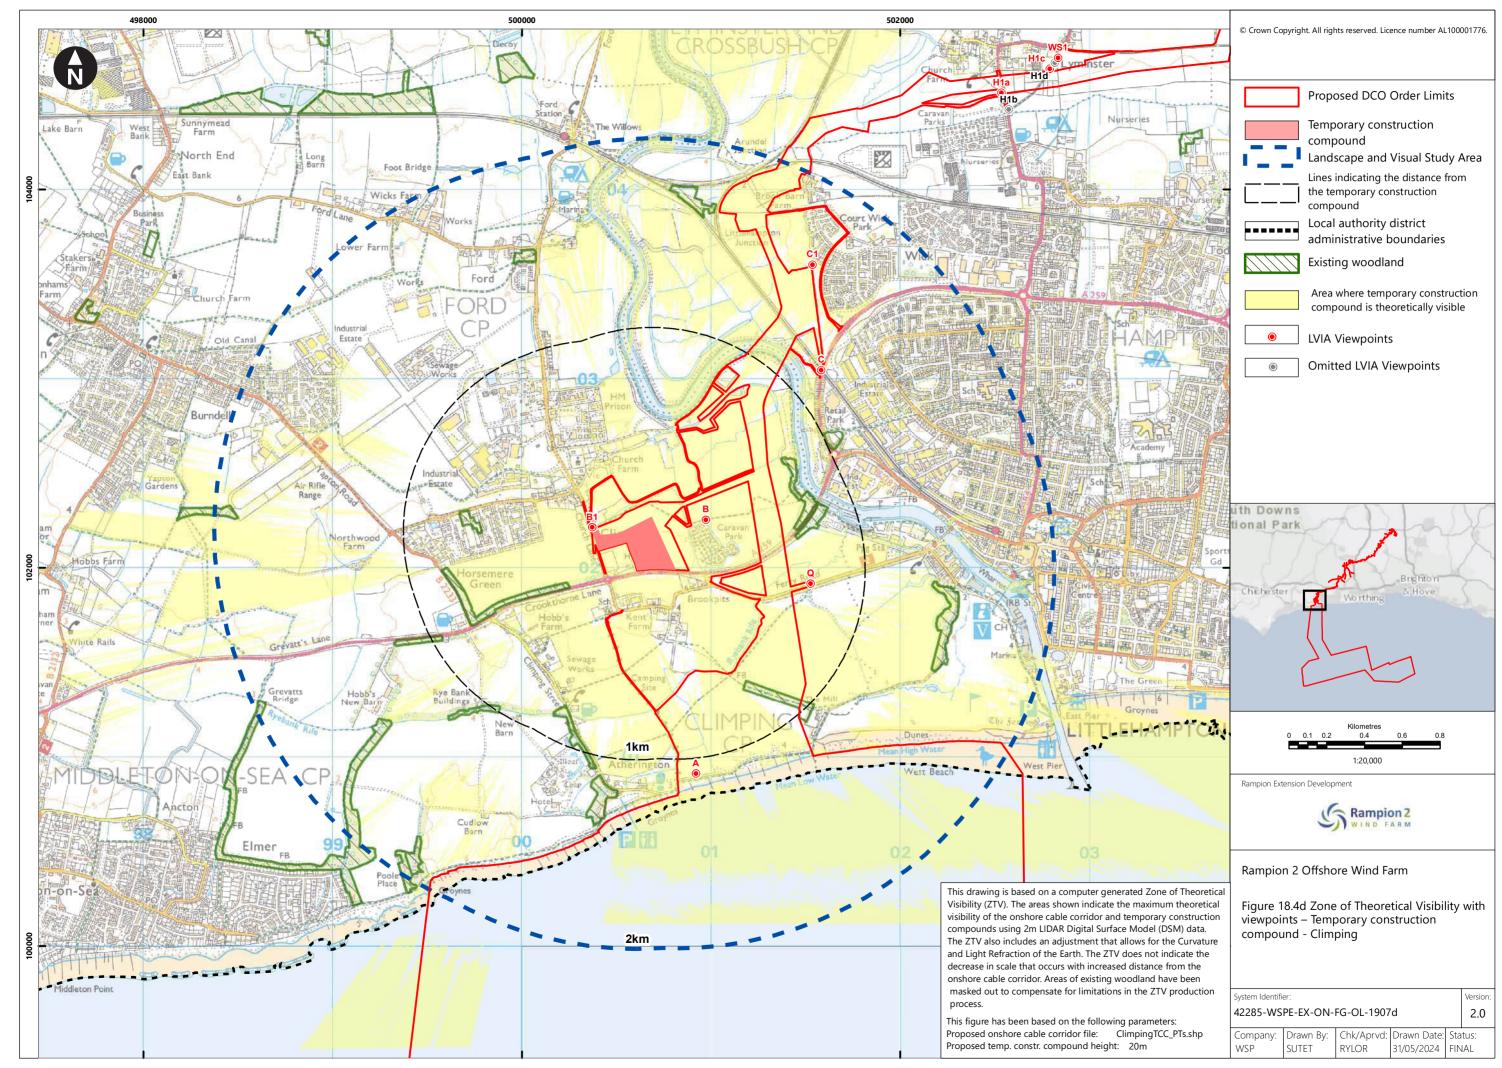

| Figure<br>number  | Figure Title                                                                                                                                    | APFP<br>number | Ecodoc<br>number | Revision | Revision<br>Date | Document<br>Part |
|-------------------|-------------------------------------------------------------------------------------------------------------------------------------------------|----------------|------------------|----------|------------------|------------------|
|                   | viewpoints -<br>Bolney<br>substation<br>extension (AIS)                                                                                         |                |                  |          |                  |                  |
| Figure<br>18.3b   | Zone of Theoretical Visibility (operational phase) with viewpoints - Bolney substation extension (GIS)                                          | 5 (2) (a)      | 004866295-<br>01 | C        | 09/07/2024       | Part 1 of 6      |
| Figure<br>18.3c   | Zone of Theoretical Visibility (construction phase) with viewpoints – Bolney substation extension (AIS/GIS) and temporary construction compound | 5 (2) (a)      | 004866295-01     | С        | 09/07/2024       | Part 1 of 6      |
| Figure<br>18.4a-c | Zone of Theoretical Visibility with viewpoints – Onshore cable corridor                                                                         | 5 (2) (a)      | 004866296-<br>01 | С        | 09/07/2024       | Part 1 of 6      |
| Figure<br>18.4d   | Zone of Theoretical Visibility with viewpoints – Temporary construction compound – Climping                                                     | 5 (2) (a)      | 004866296-<br>01 | В        | 09/07/2024       | Part 1 of 6      |