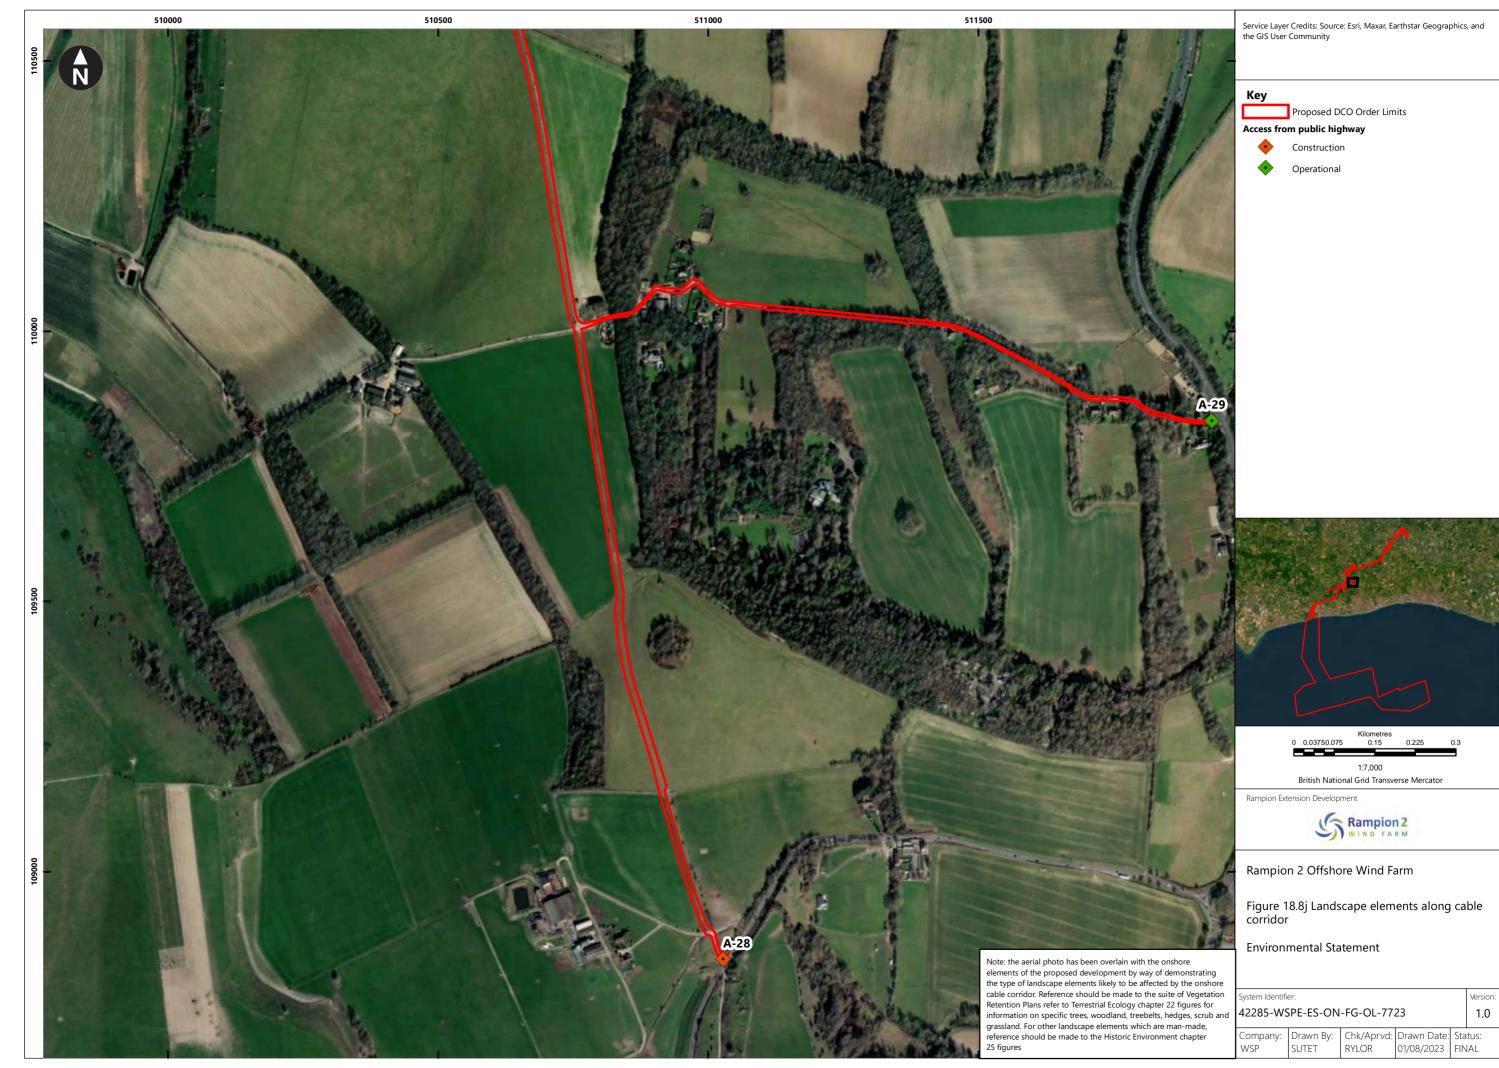

| Figure number      | Figure Title                                                                                  | APFP<br>number | Ecodoc<br>number | Revision | Revision<br>Date | Document<br>Part |
|--------------------|-----------------------------------------------------------------------------------------------|----------------|------------------|----------|------------------|------------------|
| Figure<br>18.4e    | Zone of Theoretical Visibility with viewpoints – Temporary construction compound - Washington | 5 (2) (a)      | 004866296-<br>01 | В        | 09/07/2024       | Part 1 of 6      |
| Figure<br>18.5a    | Landscape Character – Onshore substation and Bolney substation extension (AIS/GIS)            | 5 (2) (a)      | 004866297-<br>01 | A        | 04/08/2023       | Part 1 of 6      |
| Figure<br>18.5bi   | Landscape<br>Character -<br>Cable Corridor –<br>Part 1                                        | 5 (2) (a)      | 004866298-<br>01 | Α        | 04/08/2023       | Part 1 of 6      |
| Figure<br>18.5bii  | Landscape<br>Character -<br>Cable Corridor –<br>Part 2                                        | 5 (2) (a)      | 004866298-<br>01 | A        | 04/08/2023       | Part 1 of 6      |
| Figure<br>18.5biii | Landscape<br>Character -<br>Cable Corridor –<br>Part 3                                        | 5 (2) (a)      | 004866298-<br>01 | Α        | 04/08/2023       | Part 1 of 6      |
| Figure<br>18.6a    | Landscape<br>Designations                                                                     | 5 (2) (a)      | 004866299-<br>01 | Α        | 04/08/2023       | Part 1 of 6      |
| Figure<br>18.6b    | Landscape<br>Designations –<br>Cable corridor<br>ZTV                                          | 5 (2) (a)      | 004866300-<br>01 | С        | 09/07/2024       | Part 1 of 6      |
| Figure<br>18.7a-f  | Visual<br>Receptors                                                                           | 5 (2) (a)      | 004866301-<br>01 | В        | 01/08/2024       | Part 1 of 6      |
| Figure<br>18.8a-u  | Landscape<br>elements along<br>cable corridor                                                 | 5 (2) (a)      | 004866302-<br>01 | A        | 04/08/2023       | Part 1 of 6      |